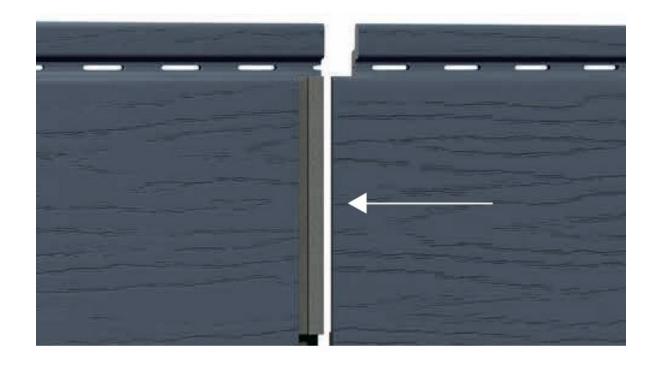

# SYSTEM CONNEX

CONNEX system - is a patented, innovative, connectorfree method of butt-joining single boards FS-201 and FS-301, double boards FS-202 and FS-302 and fourfold board FS-304.

- ladding boards come in 2,95 m lengths,
- they have special built-in locks at each end, facilitating much quicker and easier installation,
- no additional connector elements are necessary,
- consequently, the butt-joints made with the CONNEX system are almost invisible on the wall surface.

# **CONNEX SYSTEM**

FS-301

CONNEX system is available for single boards FS-201, FS-301, double boards FS-202, FS-302 and fourfold boards FS-304.

In case of FS-301 the connection is visible on the wall surface, therefore, to obtain desired visual effect, boards connections need to be planned before installation