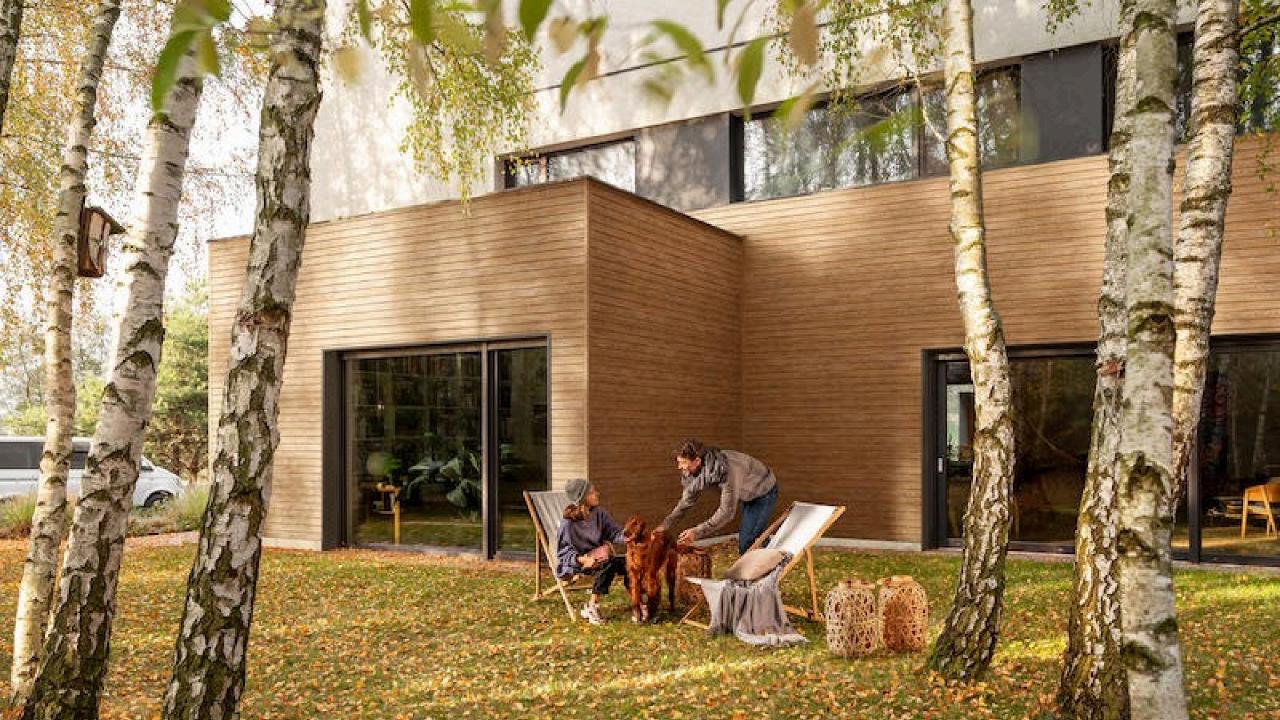

### DESIGN

- Wood Effect Foiled is a collection of cellular cladding in high quality foils.
- It perfectly combines advantages of cellular cladding with beauty of natural wood.
- Premium quality, textured foils give a natural wood effect and are resitant to mechanical damages, UV- radiation and changing weather conditions.
- The collection is available for single (FS-201) and fourfold (FS-304) board profiles.