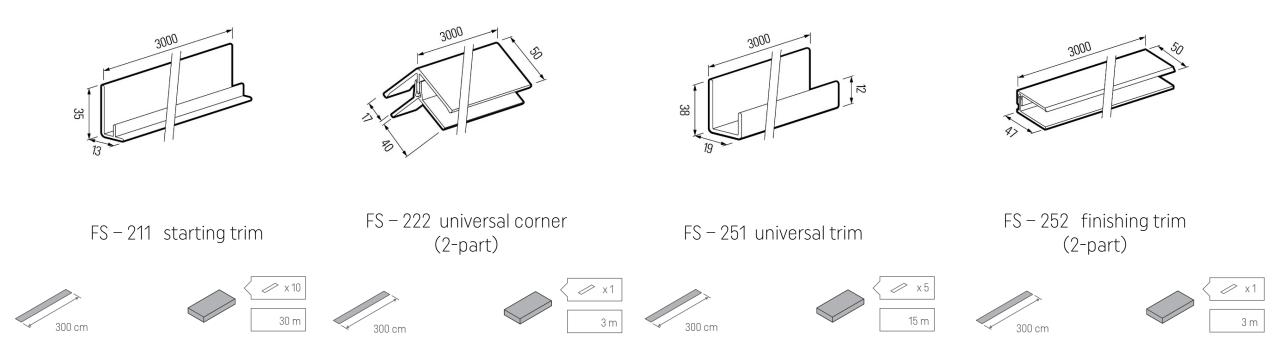

## WOOD EFFECT FOILED



Wood Effect Foiled is available on:

- FS-304 Fourfold board in length 6 m and 2,95 m CONNEX Installation: horizontal / vertical
- FS-201 Single board in length 6 m and 2,95 m CONNEX Installation: horizontal



### DESIGN

- Wood Effect Foiled is a collection of cellular cladding in high quality foils.
- It perfectly combines advantages of cellular cladding with beauty of natural wood.
- Premium quality, textured foils give a natural wood effect and are resitant to mechanical damages, UV- radiation and changing weather conditions.
- The collection is available for single (FS-201) and fourfold (FS-304) board profiles.



## COLOURS



Alpine Oak

Concrete Oak

Malt Oak



Caramel Oak





#### TRIMS AND ACCESSORIES



VOX

#### TRIMS AND ACCESSORIES



VOX

### TRIMS AND ACCESSORIES





VOX

# SYSTEM CONNEX

CONNEX system - is a patented, innovative, connectorfree method of butt-joining single boards FS-201 and FS-301, double boards FS-202 and FS-302 and fourfold board FS-304.

- ladding boards come in 2,95 m lengths,
- they have special built-in locks at each end, facilitating much quicker and easier installation,
- no additional connector elements are necessary,
- consequently, the butt-joints made with the CONNEX system are almost invisible on the wall surface.





# **CONNEX SYSTEM**





FS-301



CONNEX system is available for single boards FS-201, FS-301, double boards FS-202, FS-302 and fourfold boards FS-304.

In case of FS-301 the connection is visible on the wall surface, therefore, to ob