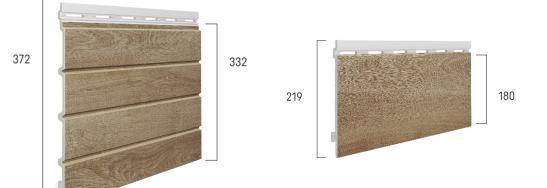

## WOOD EFFECT FOILED

Wood Effect Foiled is available on:

- FS-304 Fourfold board in length 6 m and 2,95 m CONNEX Installation: horizontal / vertical
- FS-201 Single board in length 6 m and 2,95 m CONNEX Installation: horizontal

### DESIGN

- Wood Effect Foiled is a collection of cellular cladding in high quality foils.
- It perfectly combines advantages of cellular cladding with beauty of natural wood.
- Premium quality, textured foils give a natural wood effect and are resitant to mechanical damages, UV- radiation and changing weather conditions.
- The collection is available for single (FS-201) and fourfold (FS-304) board profiles.