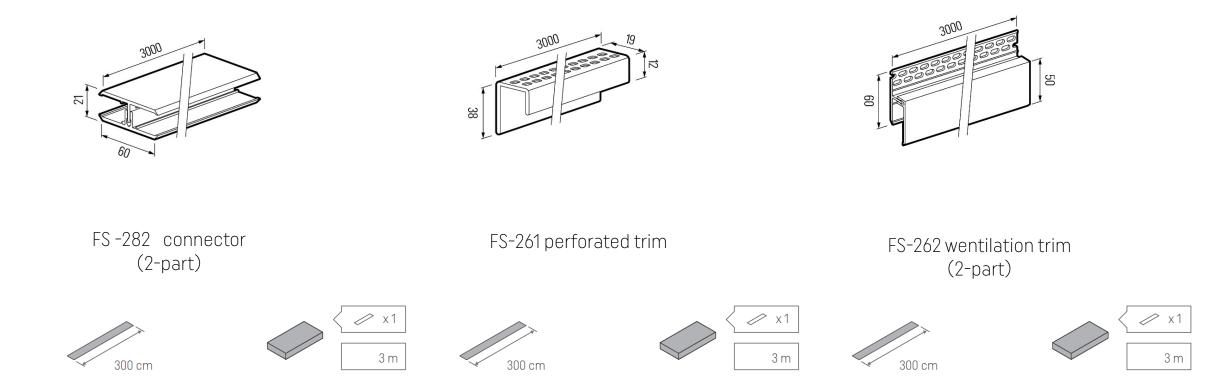

## WOOD EFFECT FOILED



Wood Effect Foiled is available on:

- FS-304 Fourfold board in length 6 m and 2,95 m CONNEX Installation: horizontal / vertical
- FS-201 Single board in length 6 m and 2,95 m CONNEX Installation: horizontal



### DESIGN

- Wood Effect Foiled is a collection of cellular cladding in high quality foils.
- It perfectly combines advantages of cellular cladding with beauty of natural wood.
- Premium quality, textured foils give a natural wood effect and are resitant to mechanical damages, UV- radiation and changing weather conditions.
- The collection is available for single (FS-201) and fourfold (FS-304) board profiles.



## COLOURS



Alpine Oak

Concrete Oak

Malt Oak



Caramel Oak





#### TRIMS AND ACCESSORIES



VOX

#### TRIMS AND ACCESSORIES



VOX

### TRIMS AND ACCESSORIES





VOX

# SYSTEM CONNEX

CONNEX system - is a patented, innovative, connectorfree method of butt-joining single boards FS-201 and FS-301, double boards FS-202 and FS-302 and fourfold board FS-304.

- ladding boards come in 2,95 m lengths,
- they have special built-in locks at each end, facilitating much quicker and easier installation,
- no additional connector elements are necessary,
- consequently, the butt-joints made with the CONNEX system are almost invisible on the wall surface.





# **CONNEX SYSTEM**





FS-301



CONNEX system is available for single boards FS-201, FS-301, double boards FS-202, FS-302 and fourfold boards FS-304.

In case of FS-301 the connection is visible on the wall surface, therefore, to obtain desired visual effect, boards