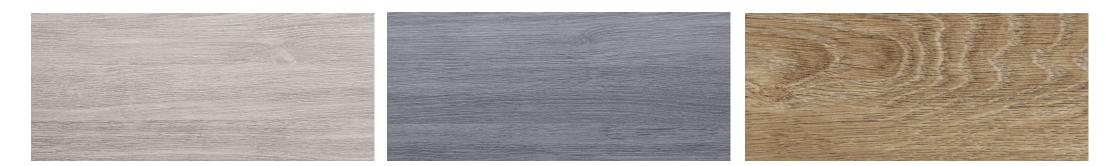

## WOOD EFFECT FOILED



Wood Effect Foiled is available on:

- FS-304 Fourfold board in length 6 m and 2,95 m CONNEX Installation: horizontal / vertical
- FS-201 Single board in length 6 m and 2,95 m CONNEX Installation: horizontal



### DESIGN

- Wood Effect Foiled is a collection of cellular cladding in high quality foils.
- It perfectly combines advantages of cellular cladding with beauty of natural wood.
- Premium quality, textured foils give a natural wood effect and are resitant to mechanical damages, UV- radiation and changing weather conditions.
- The collection is available for single (FS-201) and fourfold (FS-304) board profiles.



## COLOURS



Alpine Oak

Concrete Oak

Malt Oak



Caramel Oak





#### TRIMS AND ACCESSORIES



VOX

#### TRIMS AND ACCESSORIES



VOX

### TRIMS AND ACCESSORIES





VOX

# SYSTEM CONNEX

CONNEX system - is a patented, innovative, connectorfree method of butt-joining single boards FS-201 and FS-301, double boards FS-202 and FS-302 and fourfold board FS-304.

- ladding boards come in 2,95 m lengths,
- they have special built-in locks at each end, facilitating much quicker and easier installation,
- no additional connector elements are necessary,
- consequently, the butt-joints made with the CONNEX system are almost invisible on the wall surface.





# **CONNEX SYSTEM**





FS-301



CONNEX system is available for single boards FS-201, FS-301, double boards FS-202, FS-302 and fourfold boards FS-30