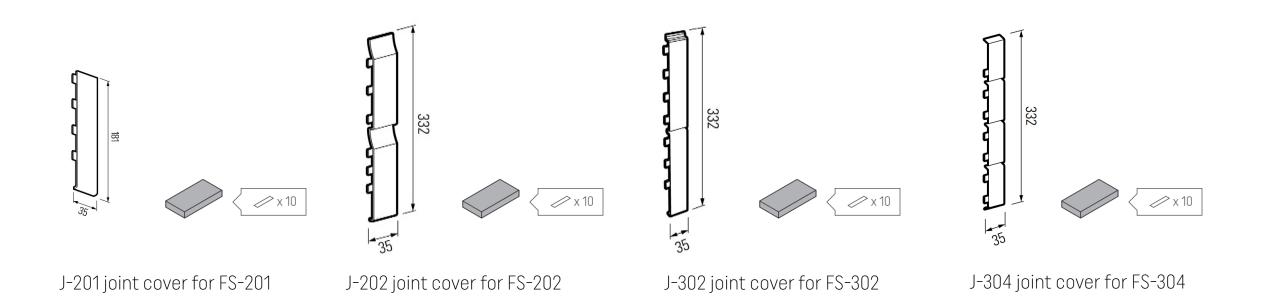

#### TRIMS AND ACCESSORIES

VOX

### TRIMS AND ACCESSORIES

VOX

# SYSTEM CONNEX

CONNEX system - is a patented, innovative, connectorfree method of butt-joining single boards FS-201 and FS-301, double boards FS-202 and FS-302 and fourfold board FS-304.

- ladding boards come in 2,95 m lengths,
- they have special built-in locks at each end, facilitating much quicker and easier installation,
- no additional connector elements are necessary,
- consequently, the butt-joints made with the CONNEX system are almost invisible on the wall surface.