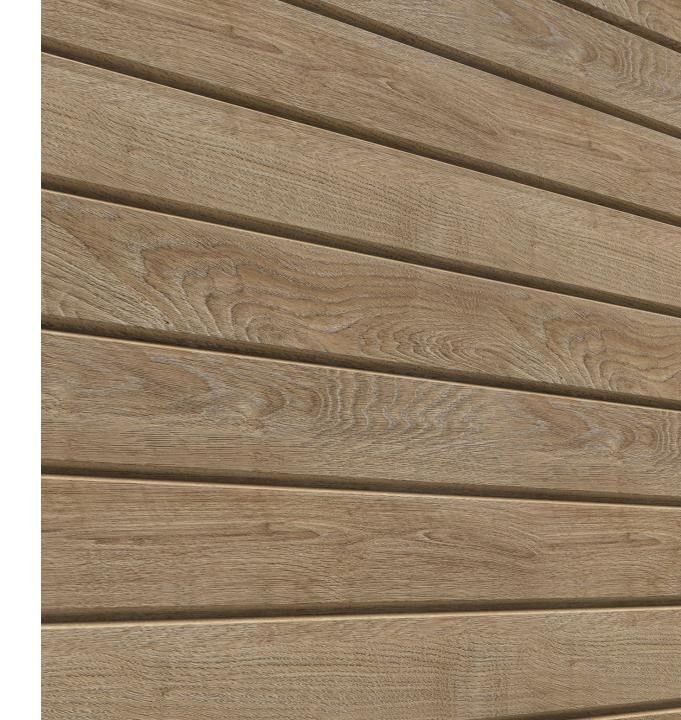

### DESIGN

- Wood Effect Foiled is a collection of cellular cladding in high quality foils.
- It perfectly combines advantages of cellular cladding with beauty of natural wood.
- Premium quality, textured foils give a natural wood effect and are resitant to mechanical damages, UV- radiation and changing weather conditions.
- The collection is available for single (FS-201) and fourfold (FS-304) board profiles.

## COLOURS

Alpine Oak

Concrete Oak

Malt Oak

Caramel Oak