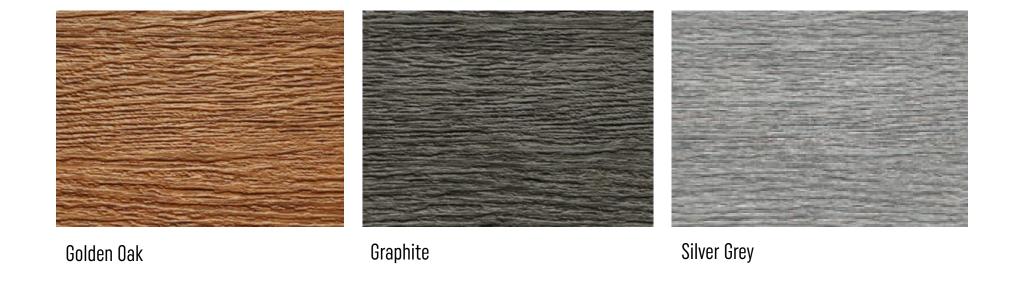

# WOOD DESIGN



Wood Design is available on:

- FS-201 Single board in length 6 m and 2,95 m CONNEX

Installation: horizontal



### **DESIGN**

- Wood Design is a unique collection of cellular cladding coming in natural wood colours to reflect its warm nature
- It perfectly combines advantages of cellular cladding with timeless beauty of natural wood
- The collection is available for single board profiles (FS-201)
- Atttention! Minimum order quantity is 500m2 (one pallet).



## **COLOURS**





### TRIMS AND ACCESSORIES









FS – 211 starting trim























## TRIMS AND ACCESSORIES







FS-282 connector (2-part)



FS-261 perforated trim



FS-262 wentilation trim (2-part)









#### TRIMS AND ACCESSORIES



#### SYSTEM CONNEX

CONNEX system - is a patented, innovative, connector-free method of butt-joining single boards FS-201 and FS-301, double boards FS-202 and FS-302 and fourfold board FS-304.

- ladding boards come in 2,95 m lengths,
- they have special built-in locks at each end, facilitating much quicker and easier installation,
- no additional connector elements are necessary,
- consequently, the butt-joints made with the CONNEX system are almost invisible on the wall surface.





#### **CONNEX SYSTEM**

#### FS-201



CONNEX system is available