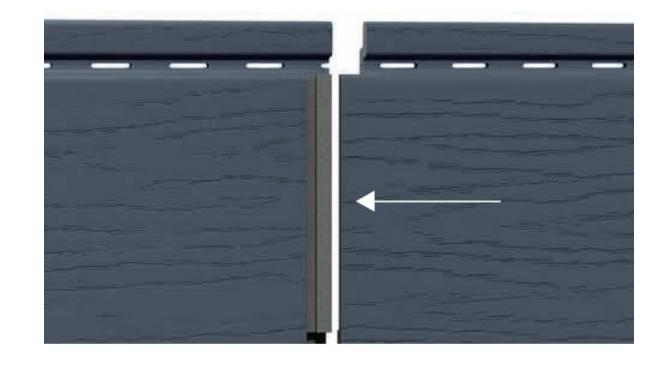

#### SYSTEM CONNEX

CONNEX system - is a patented, innovative, connector-free method of butt-joining single boards FS-201 and FS-301, double boards FS-202 and FS-302 and fourfold board FS-304.

- ladding boards come in 2,95 m lengths,
- they have special built-in locks at each end, facilitating much quicker and easier installation,
- no additional connector elements are necessary,
- consequently, the butt-joints made with the CONNEX system are almost invisible on the wall surface.

#### FS-201

CONNEX system is available for single boards FS-201, FS-301, double boards FS-202, FS-302 and fourfold boards FS-304.

In case of FS-301 the connection is visible on the wall surface, therefore, to obtain desired visual effect, boards connections need to be planned before installation

#### FS-301