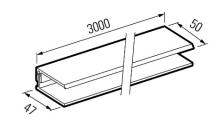

# WOOD DESIGN

Wood Design is available on:

- FS-201 Single board in length 6 m and 2,95 m CONNEX

Installation: horizontal

### **DESIGN**

- Wood Design is a unique collection of cellular cladding coming in natural wood colours to reflect its warm nature
- It perfectly combines advantages of cellular cladding with timeless beauty of natural wood
- The collection is available for single board profiles (FS-201)
- Atttention! Minimum order quantity is 500m2 (one pallet).