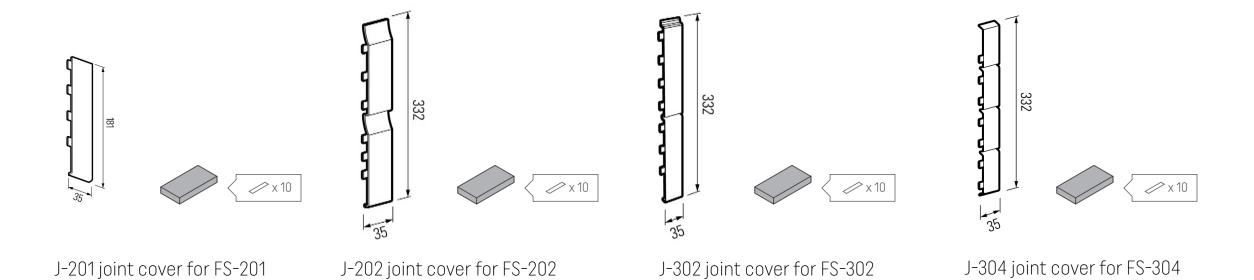

#### SYSTEM CONNEX

CONNEX system - is a patented, innovative, connector-free method of butt-joining single boards FS-201 and FS-301, double boards FS-202 and FS-302 and fourfold board FS-304.

- ladding boards come in 2,95 m lengths,
- they have special built-in locks at each end, facilitating much quicker and easier installation,
- no additional connector elements are necessary,
- consequently, the butt-joints made with the CONNEX system are almost invisible on the wall surface.

#### FS-201

CONNEX system is available for single boards FS-201, FS-301, double boards FS-202, FS-302 and fourfold boards FS-304.

In case of FS-301 the connection is visible on the wall surface, therefore, to obtain desired visual effect, boards connections need to be planned before installation