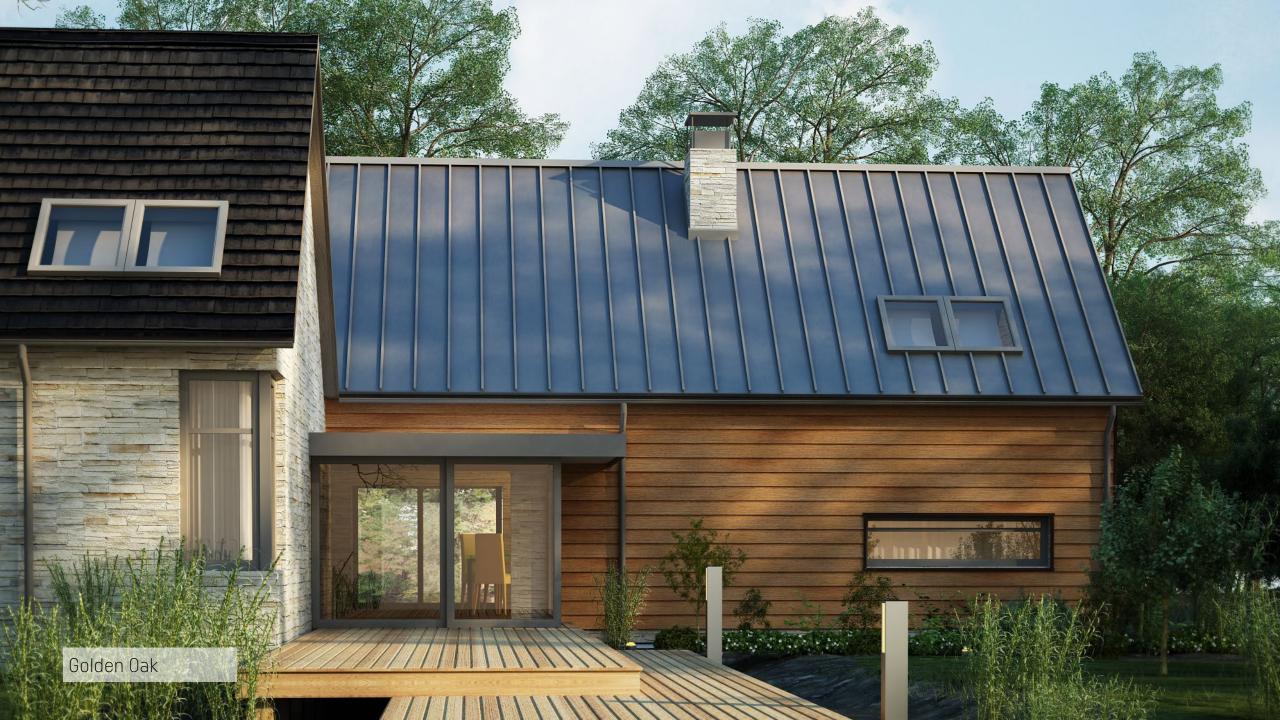

# WOOD DESIGN

Wood Design is available on:

- FS-201 Single board in length 6 m and 2,95 m CONNEX

Installation: horizontal

### **DESIGN**

- Wood Design is a unique collection of cellular cladding coming in natural wood colours to reflect its warm nature
- It perfectly combines advantages of cellular cladding with timeless beauty of natural wood
- The collection is available for single board profiles (FS-201)
- Atttention! Minimum order quantity is 500m2 (one pallet).