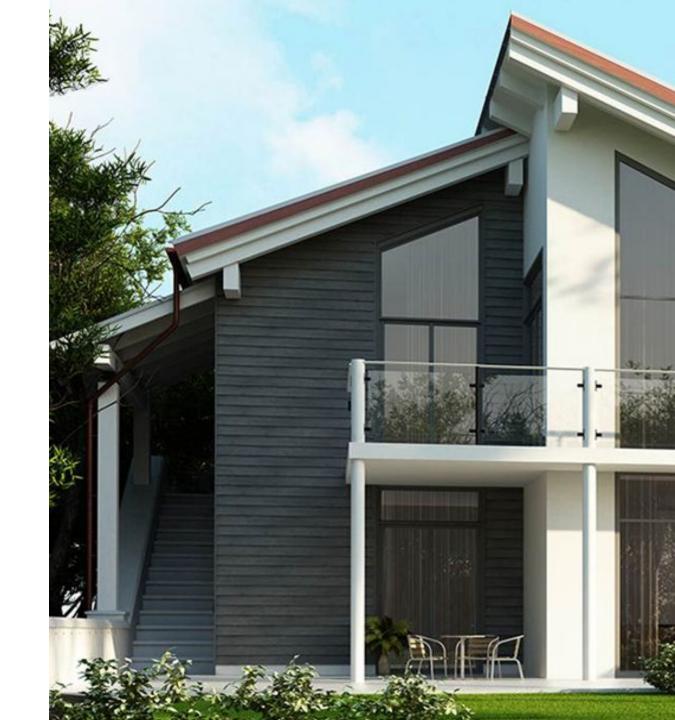

### **DESIGN**

- Wood Design is a unique collection of cellular cladding coming in natural wood colours to reflect its warm nature
- It perfectly combines advantages of cellular cladding with timeless beauty of natural wood
- The collection is available for single board profiles (FS-201)
- Atttention! Minimum order quantity is 500m2 (one pallet).