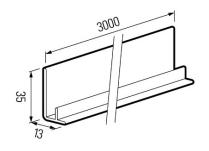

# WOOD DESIGN



Wood Design is available on:

- FS-201 Single board in length 6 m and 2,95 m CONNEX

Installation: horizontal



### **DESIGN**

- Wood Design is a unique collection of cellular cladding coming in natural wood colours to reflect its warm nature
- It perfectly combines advantages of cellular cladding with timeless beauty of natural wood
- The collection is available for single board profiles (FS-201)
- Atttention! Minimum order quantity is 500m2 (one pallet).



## **COLOURS**





### TRIMS AND ACCESSORIES









FS – 211 starting trim























## TRIMS AND ACCESSORIES







FS-282 connector (2-part)



FS-261 perforated trim



FS-262 wentilation trim (2-part)









#### TRIMS AND ACCESSORIES



#### SYSTEM CONNEX

CONNEX system - is a patented, innovative, connector-free method of butt-joining single boards FS-201 and FS-301, double boards FS-202 and FS-302 and fourfold board FS-304.

- ladding boards come in 2,95 m lengths,
- they have special built-in locks at each end, facilitating much quicker and easier installation,
- no additional connector elements are necessary,
- consequently, the butt-joints made with the CONNEX system are almost invisible on the wall surface.





#### **CONNEX SYSTEM**

#### FS-201



CONNEX system is available for single boards FS-201, FS-3