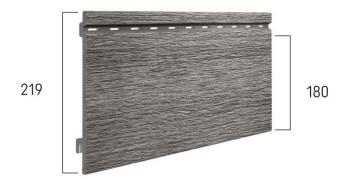

# WOOD DESIGN

Wood Design is available on:

- FS-201 Single board in length 6 m and 2,95 m CONNEX

Installation: horizontal

### **DESIGN**

- Wood Design is a unique collection of cellular cladding coming in natural wood colours to reflect its warm nature
- It perfectly combines advantages of cellular cladding with timeless beauty of natural wood
- The collection is available for single board profiles (FS-201)
- Atttention! Minimum order quantity is 500m2 (one pallet).

#### FS-201

CONNEX system is available for single boards FS-201, FS-301, double boards FS-202, FS-302 and fourfold boards FS-304.

In case of FS-301 the connection is visible on the wall surface, therefore, to obtain desired visual effect, boards connections need to be planned before installation