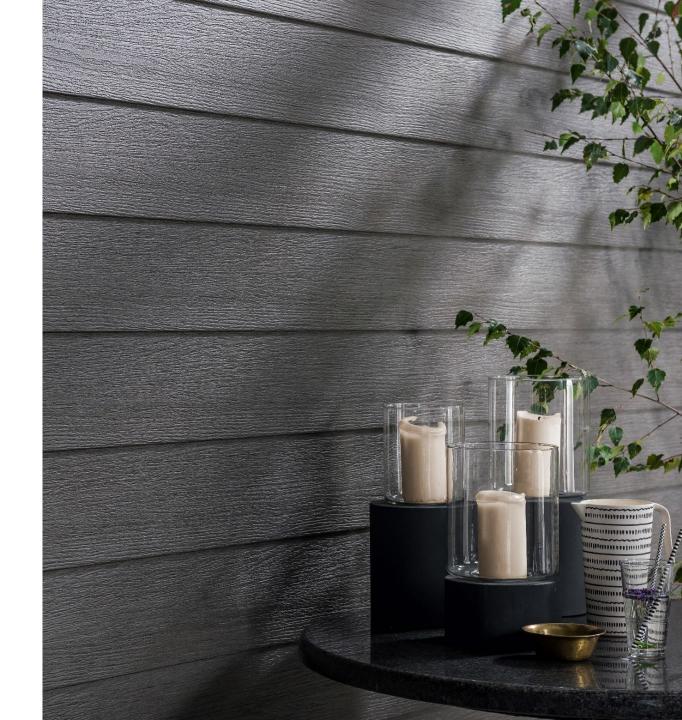

### **DESIGN**

- Wood Design is a unique collection of cellular cladding coming in natural wood colours to reflect its warm nature
- It perfectly combines advantages of cellular cladding with timeless beauty of natural wood
- The collection is available for single board profiles (FS-201)
- Atttention! Minimum order quantity is 500m2 (one pallet).