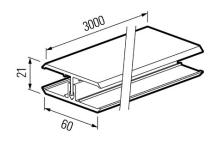

# WOOD DESIGN



Wood Design is available on:

- FS-201 Single board in length 6 m and 2,95 m CONNEX

Installation: horizontal



### **DESIGN**

- Wood Design is a unique collection of cellular cladding coming in natural wood colours to reflect its warm nature
- It perfectly combines advantages of cellular cladding with timeless beauty of natural wood
- The collection is available for single board profiles (FS-201)
- Atttention! Minimum order quantity is 500m2 (one pallet).



## **COLOURS**





### TRIMS AND ACCESSORIES









FS – 211 starting trim























## TRIMS AND ACCESSORIES







FS-282 connector (2-part)



FS-261 perforated trim



FS-262 wentilation trim (2-part)









#### TRIMS AND ACCESSORIES



#### SYSTEM CONNEX

CONNEX system - is a patented, innovative, connector-free method of butt-joining single boards FS-201 and FS-301, double boards FS-202 and FS-302 and fourfold board FS-304.

- ladding boards come in 2,95 m lengths,
- they have special built-in locks at each end, facilitating much quicker and easier installation,
- no additional connector elements are necessary,
- consequently, the butt-joints made with the CONNEX system are almost invisible on the wall surface.





#### **CONNEX SYSTEM**

#### FS-201



CONNEX system is available for single boards FS-201, FS-301, double boards FS-202, FS-302 and fourfold boards FS-304.

In case of FS-301