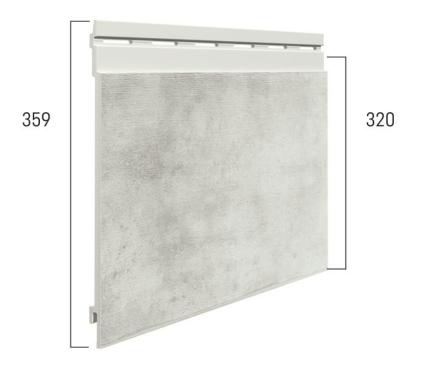

## **TREND**

Trend is available on:

 FS-301 Single board in length 6 m and 2,95 m CONNEX Installation: horizontal/vertical

#### FS-301