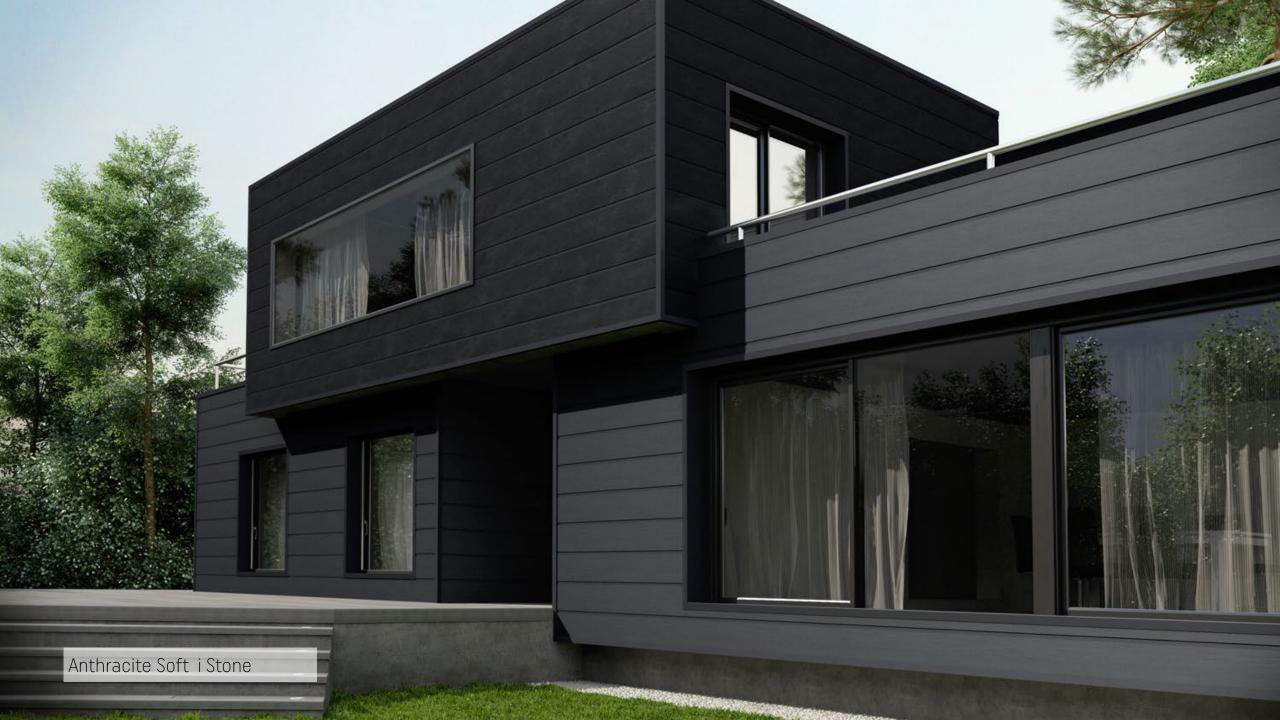

#### **DESIGN**

- Colours inspired by nature stone and minerals
- The collection is offered in four colours, which are available in two design versions: STONE - with natural stone image and SOFT - with a subtle, monochromatic shade
- The new line follows the current trends in architecture, which are moving towards simple, large forms. Creating modern elevation with a flat surface is now possible, thanks to the new shape
- The possibility to install new boards vertically or horizontally gives freedom of design and possibility to joint it, on the facade, with another kinds of materials
- Trend collection is available for single boards (FS-301) in CONNEX version.

# **COLOURS**

SOFT Pearl Grey lvory Mastic Anthracite STONE