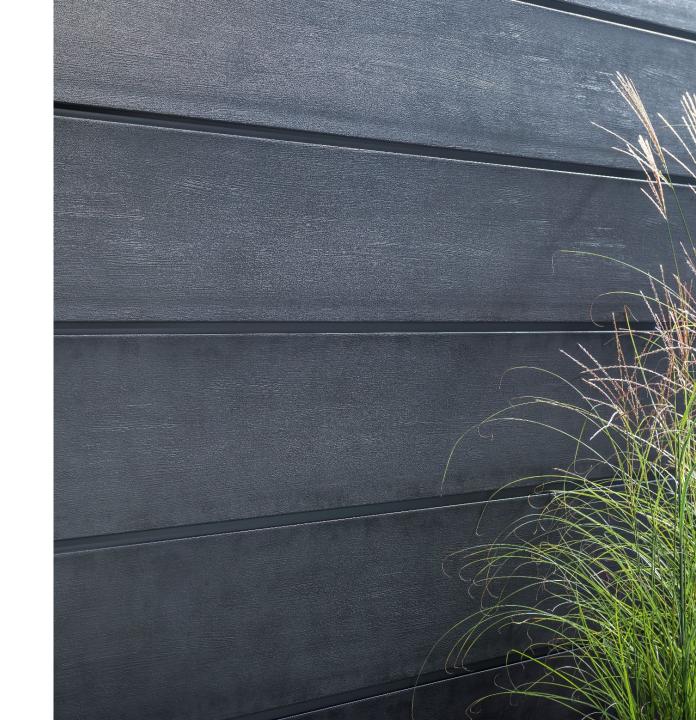

#### **DESIGN**

- Colours inspired by nature stone and minerals
- The collection is offered in four colours, which are available in two design versions: STONE - with natural stone image and SOFT - with a subtle, monochromatic shade
- The new line follows the current trends in architecture, which are moving towards simple, large forms. Creating modern elevation with a flat surface is now possible, thanks to the new shape
- The possibility to install new boards vertically or horizontally gives freedom of design and possibility to joint it, on the facade, with another kinds of materials
- Trend collection is available for single boards (FS-301) in CONNEX version.

# **COLOURS**

SOFT Pearl Grey lvory Mastic Anthracite STONE