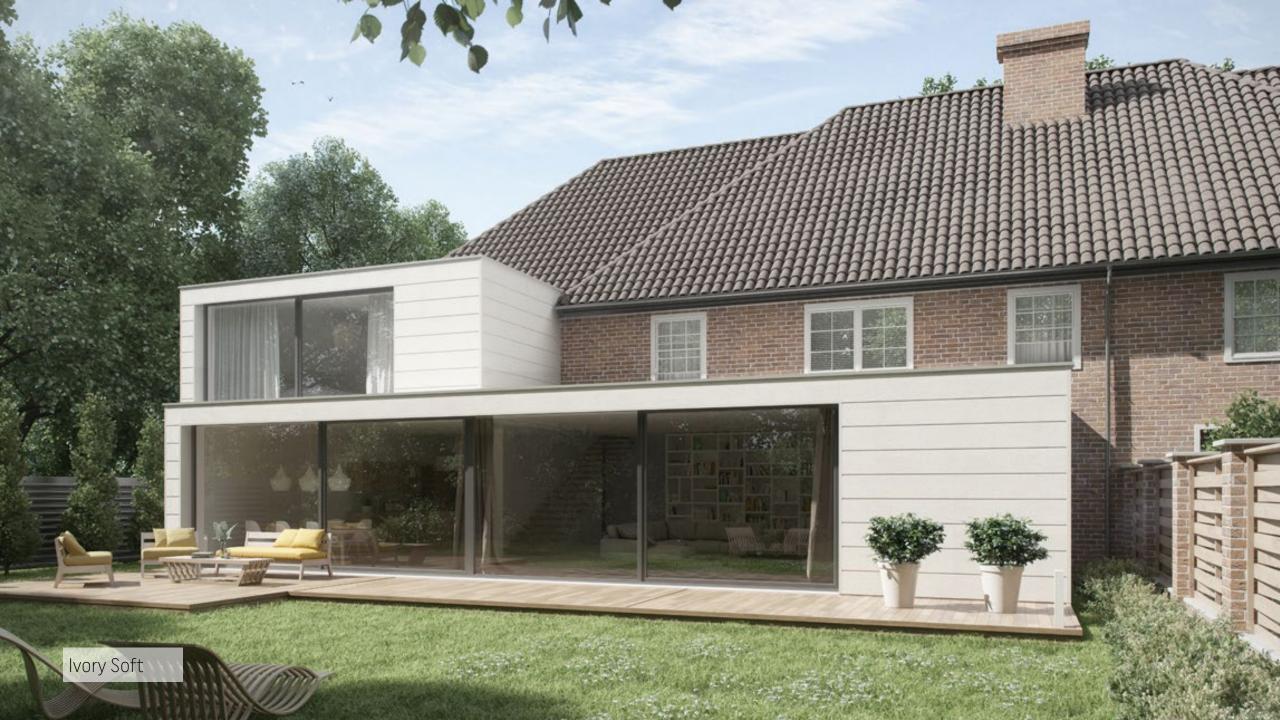

#### **DESIGN**

- Colours inspired by nature stone and minerals
- The collection is offered in four colours, which are available in two design versions: STONE - with natural stone image and SOFT - with a subtle, monochromatic shade
- The new line follows the current trends in architecture, which are moving towards simple, large forms. Creating modern elevation with a flat surface is now possible, thanks to the new shape
- The possibility to install new boards vertically or horizontally gives freedom of design and possibility to joint it, on the facade, with another kinds of materials
- Trend collection is available for single boards (FS-301) in CONNEX version.

# **COLOURS**

SOFT Pearl Grey lvory Mastic Anthracite STONE