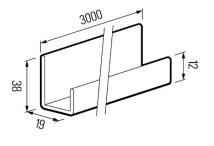

## TRIMS AND ACCESSORIES

FS-282 connector (2-part)

FS-261 perforated trim

FS-262 wentilation trim (2-part)

### TRIMS AND ACCESSORIES