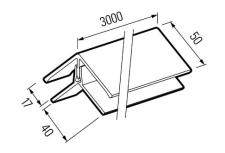

## TRIMS AND ACCESSORIES

FS-282 connector (2-part)

FS-261 perforated trim

FS-262 wentilation trim (2-part)

### TRIMS AND ACCESSORIES