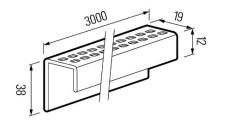

## TRIMS AND ACCESSORIES

FS-282 connector (2-part)

FS-261 perforated trim

FS-262 wentilation trim (2-part)