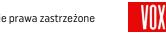

#### SYSTEM CONNEX

CONNEX system - is a patented, innovative, connector-free method of butt-joining single boards FS-201 and FS-301, double boards FS-202 and FS-302 and fourfold board FS-304.

- ladding boards come in 2,95 m lengths,
- they have special built-in locks at each end, facilitating much quicker and easier installation,
- no additional connector elements are necessary,
- consequently, the butt-joints made with the CONNEX system are almost invisible on the wall surface.

#### FS-201

CONNEX system is available for single boards FS-201, FS-301, double boards FS-202, FS-302 and fourfold boards FS-304.

In case of FS-301 the connection is visible on the wall surface, therefore, to obtain desired visual effect, boards connections need to be planned before installation