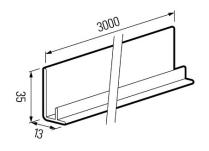

tallation: horizontal/vertical



#### **DESIGN**

- Colours inspired by nature stone and minerals
- The collection is offered in four colours, which are available in two design versions: STONE - with natural stone image and SOFT - with a subtle, monochromatic shade
- The new line follows the current trends in architecture, which are moving towards simple, large forms. Creating modern elevation with a flat surface is now possible, thanks to the new shape
- The possibility to install new boards vertically or horizontally gives freedom of design and possibility to joint it, on the facade, with another kinds of materials
- Trend collection is available for single boards (FS-301) in CONNEX version.



# **COLOURS**

SOFT Pearl Grey lvory Mastic Anthracite STONE





### TRIMS AND ACCESSORIES









FS – 211 starting trim























## TRIMS AND ACCESSORIES







FS-282 connector (2-part)



FS-261 perforated trim



FS-262 wentilation trim (2-part)









### TRIMS AND ACCESSORIES



#### SYSTEM CONNEX

CONNEX system - is a patented, innovative, connector-free method of butt-joining single boards FS-201 and FS-301, double boards FS-202 and FS-302 and fourfold board FS-304.

- ladding boards come in 2,95 m lengths,
- they have special built-in locks at each end, facilitating much quicker and easier installation,
- no additional connector elements are necessary,
- consequently, the butt-joints made with the CONNEX system are almost invisible on the wall surface.





#### **CONNEX SYSTEM**

#### FS-201



CONNEX system is available for single boards FS-201, FS-30