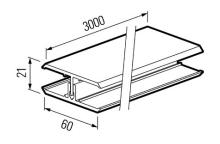

stone and minerals
- The collection is offered in four colours, which are available in two design versions: STONE - with natural stone image and SOFT - with a subtle, monochromatic shade
- The new line follows the current trends in architecture, which are moving towards simple, large forms. Creating modern elevation with a flat surface is now possible, thanks to the new shape
- The possibility to install new boards vertically or horizontally gives freedom of design and possibility to joint it, on the facade, with another kinds of materials
- Trend collection is available for single boards (FS-301) in CONNEX version.



# **COLOURS**

SOFT Pearl Grey lvory Mastic Anthracite STONE





### TRIMS AND ACCESSORIES









FS – 211 starting trim























## TRIMS AND ACCESSORIES







FS-282 connector (2-part)



FS-261 perforated trim



FS-262 wentilation trim (2-part)









### TRIMS AND ACCESSORIES



#### SYSTEM CONNEX

CONNEX system - is a patented, innovative, connector-free method of butt-joining single boards FS-201 and FS-301, double boards FS-202 and FS-302 and fourfold board FS-304.

- ladding boards come in 2,95 m lengths,
- they have special built-in locks at each end, facilitating much quicker and easier installation,
- no additional connector elements are necessary,
- consequently, the butt-joints made with the CONNEX system are almost invisible on the wall surface.





#### **CONNEX SYSTEM**

#### FS-201



CONNEX system is available for single boards FS-201, FS-301, double boards FS-202, FS-302 and fourfold boards FS-304.

In case of FS-301 t