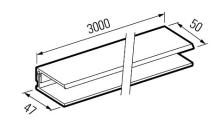

ion: horizontal/vertical



#### **DESIGN**

- Colours inspired by nature stone and minerals
- The collection is offered in four colours, which are available in two design versions: STONE - with natural stone image and SOFT - with a subtle, monochromatic shade
- The new line follows the current trends in architecture, which are moving towards simple, large forms. Creating modern elevation with a flat surface is now possible, thanks to the new shape
- The possibility to install new boards vertically or horizontally gives freedom of design and possibility to joint it, on the facade, with another kinds of materials
- Trend collection is available for single boards (FS-301) in CONNEX version.



# **COLOURS**

SOFT Pearl Grey lvory Mastic Anthracite STONE





### TRIMS AND ACCESSORIES









FS – 211 starting trim























## TRIMS AND ACCESSORIES







FS-282 connector (2-part)



FS-261 perforated trim



FS-262 wentilation trim (2-part)









### TRIMS AND ACCESSORIES



#### SYSTEM CONNEX

CONNEX system - is a patented, innovative, connector-free method of butt-joining single boards FS-201 and FS-301, double boards FS-202 and FS-302 and fourfold board FS-304.

- ladding boards come in 2,95 m lengths,
- they have special built-in locks at each end, facilitating much quicker and easier installation,
- no additional connector elements are necessary,
- consequently, the butt-joints made with the CONNEX system are almost invisible on the wall surface.





#### **CONNEX SYSTEM**

#### FS-201



CONNEX system is available for single boards FS-201, FS-301, dou