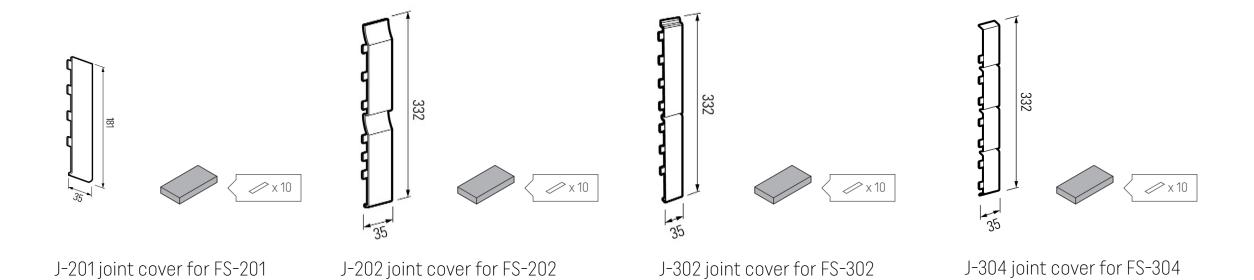

#### SYSTEM CONNEX

CONNEX system - is a patented, innovative, connector-free method of butt-joining single boards FS-201 and FS-301, double boards FS-202 and FS-302 and fourfold board FS-304.

- ladding boards come in 2,95 m lengths,
- they have special built-in locks at each end, facilitating much quicker and easier installation,
- no additional connector elements are necessary,
- consequently, the butt-joints made with the CONNEX system are almost invisible on the wall surface.

#### FS-201

CONNEX system is available for single boards FS-201, FS-301, double boards FS-202, FS-302 and fourfold boards FS-304.

In case of FS-301 the connection is visible on the wall surface, therefore, to obtain desired visual effect, boards connections need to be planned before installation

#### FS-301