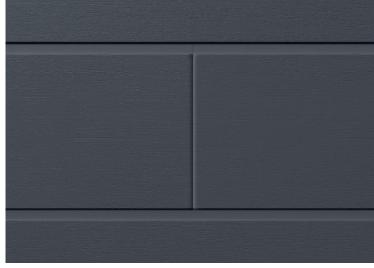

#### **CONNEX SYSTEM**

#### FS-201

CONNEX system is available for single boards FS-201, FS-301, double boards FS-202, FS-302 and fourfold boards FS-304.

In case of FS-301 the connection is visible on the wall surface, therefore, to obtain desired visual effect, boards connections need to be planned before installation

#### FS-301