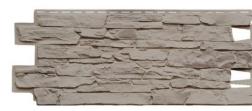

## **COUNTRY STYLE**

Structure of panels imitates a wall made of slate. Colors ranging from light grey, through beige to dark brown graphite will satisfy every taste.

011 Lazio

012 Liguria

013 Calabria

014 Umbria

015 Toscana

016 Sicily

Colors of finishing trims FS-252 and FS-262 are matched to the panel colors: CALABRIA, UMBRIA, LAZIO, LIGURIA – trims in light color TOSCANA, SICILY – trims in dark colors

Wszelkie prawa zastrzeżone