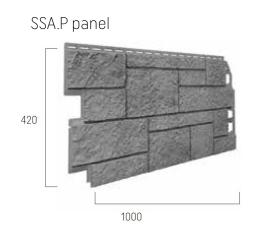

## SYSTEM ELEMENTS

SSA.U universal trim

121

420

SSA.NZ outer corner

121

420

S.LS starting trim