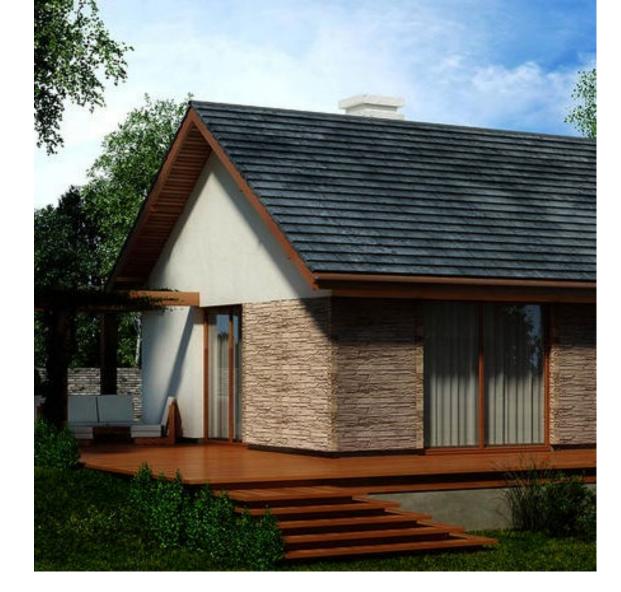

## **COUNTRY STYLE**

Structure of panels imitates a wall made of slate. Colors ranging from light grey, through beige to dark brown graphite will satisfy every taste.

011 Lazio

012 Liguria

013 Calabria

014 Umbria

## CONNECTING WITH OTHER SYSTEMS

- thanks to the universal strip, SOLID boards can be combined with other facade systems manufactured by VOX
- Solid panels can also be combined with other types of facade materials