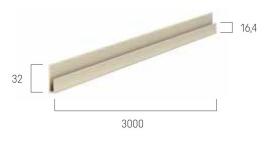

## SYSTEM ELEMENTS

SSA.U universal trim

121

420

SSA.NZ outer corner

121

420

S.LS starting trim