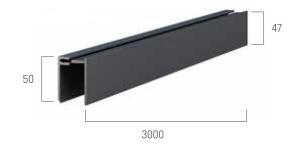

## SOLID STONE

## **COUNTRY STYLE**

Structure of panels imitates a wall made of slate. Colors ranging from light grey, through beige to dark brown graphite will satisfy every taste.





011 Lazio



012 Liguria



013 Calabria





014 Umbria

015 Toscana



016 Sicily



Colors of finishing trims FS-252 and FS-262 are matched to the panel colors: CALABRIA, UMBRIA, LAZIO, LIGURIA – trims in light color TOSCANA, SICILY – trims in dark colors

Wszelkie prawa zastrzeżone





## SYSTEM ELEMENTS



SSA.U universal trim

121

420

SSA.NZ outer corner

121

420

S.LS starting trim







FS.262 ventilation trim



Wszelkie prawa zastrzeżone



## CONNECTING WITH OTHER SYSTEMS

- thanks to the universal strip, SOLID boards can be combined with other facade systems manufactured by VOX
- Solid panels can also be combined with other types of facade materials