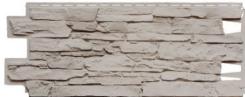

## **COUNTRY STYLE**

Structure of panels imitates a wall made of slate. Colors ranging from light grey, through beige to dark brown graphite will satisfy every taste.

011 Lazio

012 Liguria

013 Calabria

014 Umbria

015 Toscana

016 Sicily

Colors of finishing trims FS-252 and FS-262 are matched to the panel colors: CALABRIA, UMBRIA, LAZIO, LIGURIA – trims in light color TOSCANA, SICILY – trims in dark colors

Wszelkie prawa zastrzeżone