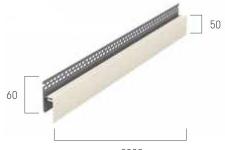

## **COUNTRY STYLE**

Structure of panels imitates a wall made of slate. Colors ranging from light grey, through beige to dark brown graphite will satisfy every taste.

011 Lazio

012 Liguria

013 Calabria

014 Umbria

015 Toscana

016 Sicily

Colors of finishing trims FS-252 and FS-262 are matched to the panel colors: CALABRIA, UMBRIA, LAZIO, LIGURIA – trims in light color TOSCANA, SICILY – trims in dark colors

Wszelkie prawa zastrzeżone