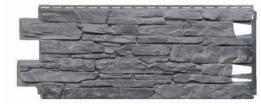

## **COUNTRY STYLE**

Structure of panels imitates a wall made of slate. Colors ranging from light grey, through beige to dark brown graphite will satisfy every taste.

011 Lazio

012 Liguria

013 Calabria

014 Umbria

015 Toscana

016 Sicily

Colors of finishing trims FS-252 and FS-262 are matched to the panel colors: CALABRIA, UMBRIA, LAZIO, LIGURIA – trims in light color TOSCANA, SICILY – trims in dark colors

Wszelkie prawa zastrzeżone