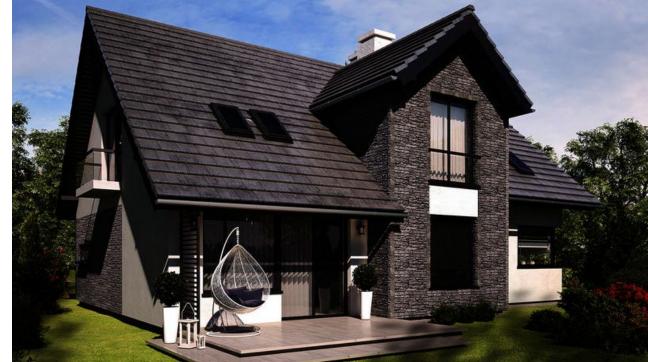

## **COUNTRY STYLE**

Structure of panels imitates a wall made of slate. Colors ranging from light grey, through beige to dark brown graphite will satisfy every taste.

011 Lazio

012 Liguria

013 Calabria

014 Umbria

015 Toscana

016 Sicily

Colors of finishing trims FS-252 and FS-262 are matched to the panel colors: CALABRIA, UMBRIA, LAZIO, LIGURIA – trims in light color TOSCANA, SICILY – trims in dark colors

Wszelkie prawa zastrzeżone