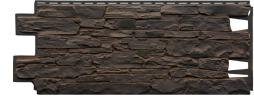

## **COUNTRY STYLE**

Structure of panels imitates a wall made of slate. Colors ranging from light grey, through beige to dark brown graphite will satisfy every taste.

011 Lazio

012 Liguria

013 Calabria

014 Umbria

015 Toscana

016 Sicily

Colors of finishing trims FS-252 and FS-262 are matched to the panel colors: CALABRIA, UMBRIA, LAZIO, LIGURIA – trims in light color TOSCANA, SICILY – trims in dark colors

Wszelkie prawa zastrzeżone