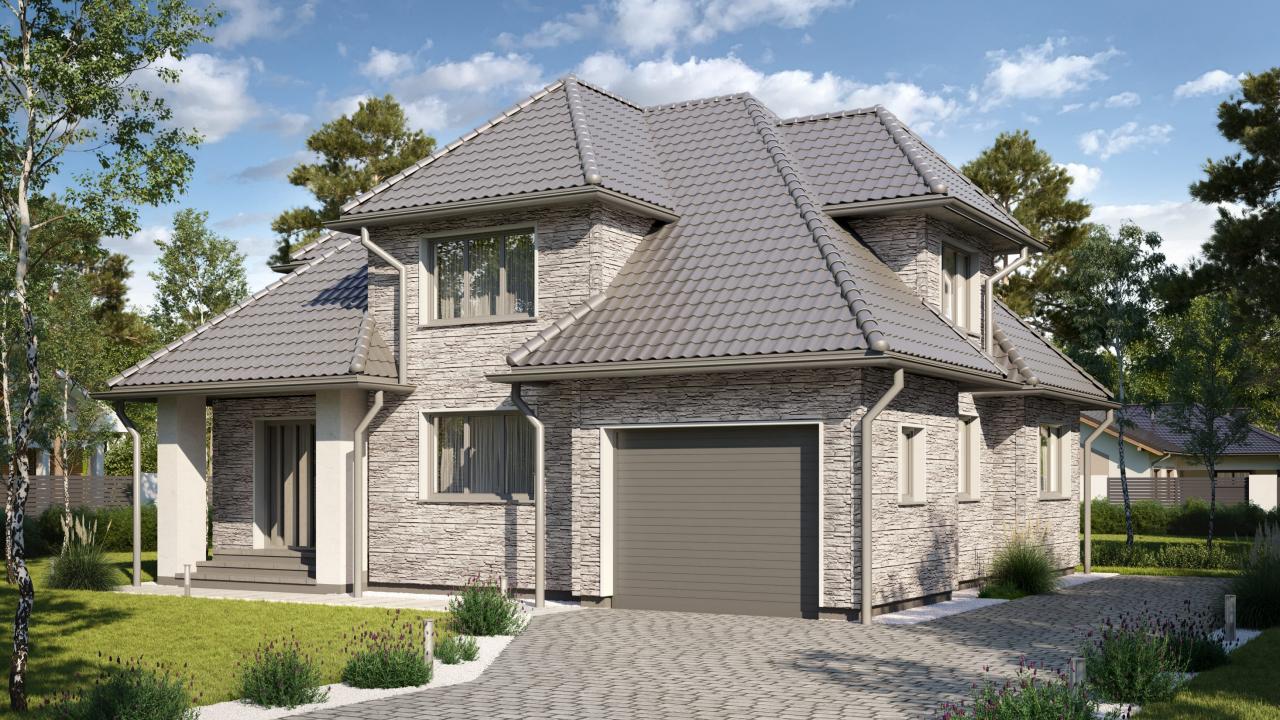

## **COUNTRY STYLE**

Structure of panels imitates a wall made of slate. Colors ranging from light grey, through beige to dark brown graphite will satisfy every taste.

011 Lazio

012 Liguria

013 Calabria

014 Umbria

## CONNECTING WITH OTHER SYSTEMS

- thanks to the universal strip, SOLID boards can be combined with other facade systems manufactured by VOX
- Solid panels can also be combined with other types of facade materials