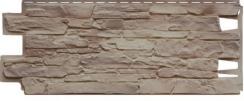

## **COUNTRY STYLE**

Structure of panels imitates a wall made of slate. Colors ranging from light grey, through beige to dark brown graphite will satisfy every taste.

011 Lazio

012 Liguria

013 Calabria

014 Umbria

015 Toscana

016 Sicily

Colors of finishing trims FS-252 and FS-262 are matched to the panel colors: CALABRIA, UMBRIA, LAZIO, LIGURIA – trims in light color TOSCANA, SICILY – trims in dark colors

Wszelkie prawa zastrzeżone