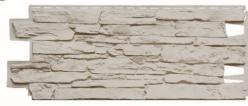

## **COUNTRY STYLE**

Structure of panels imitates a wall made of slate. Colors ranging from light grey, through beige to dark brown graphite will satisfy every taste.

011 Lazio

012 Liguria

013 Calabria

014 Umbria

015 Toscana

016 Sicily

Colors of finishing trims FS-252 and FS-262 are matched to the panel colors: CALABRIA, UMBRIA, LAZIO, LIGURIA – trims in light color TOSCANA, SICILY – trims in dark colors

Wszelkie prawa zastrzeżone