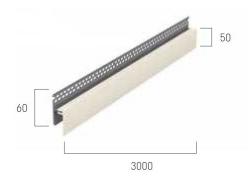

## SYSTEM ELEMENTS

SS.P panel

SS.NZ outer corner SS.U universal trim

S.LS starting trim

FS.252 finishing trim

FS.262 ventilation trim