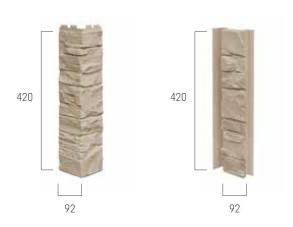

## SYSTEM ELEMENTS

SS.P panel

SS.NZ outer corner SS.U universal trim

S.LS starting trim

FS.252 finishing trim

FS.262 ventilation trim