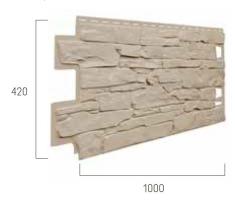

## SOLID SANDSTONE SANDSTONE CLASSIC

This panel imitates a wall made of hewn sandstone. Distinctive, geometric texture of the surface and calm colors are suitable for arranging both modern and rustic buildings.

012 Light Grey

013 Beige

014 Cream

015 Light Brown

016 Dark Brown

Colors of finishing trims FS-252 and FS-262 are matched to the panel colors: CREAM, BEIGE, LIGHT BROWN, LIGHT GREY – trims in light color DARK BROWN – trims in dark colors