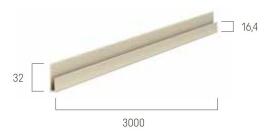

## SYSTEM ELEMENTS

SS.P panel

SS.NZ outer corner SS.U universal trim

S.LS starting trim

FS.252 finishing trim

FS.262 ventilation trim