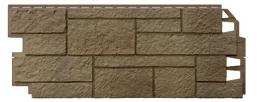

## SOLID SANDSTONE SANDSTONE CLASSIC

This panel imitates a wall made of hewn sandstone. Distinctive, geometric texture of the surface and calm colors are suitable for arranging both modern and rustic buildings.

012 Light Grey

013 Beige

014 Cream

015 Light Brown

016 Dark Brown

Colors of finishing trims FS-252 and FS-262 are matched to the panel colors: CREAM, BEIGE, LIGHT BROWN, LIGHT GREY – trims in light color DARK BROWN – trims in dark colors