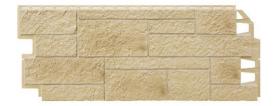

## SOLID SANDSTONE SANDSTONE CLASSIC

This panel imitates a wall made of hewn sandstone. Distinctive, geometric texture of the surface and calm colors are suitable for arranging both modern and rustic buildings.

012 Light Grey

013 Beige

014 Cream

015 Light Brown

016 Dark Brown

Colors of finishing trims FS-252 and FS-262 are matched to the panel colors: CREAM, BEIGE, LIGHT BROWN, LIGHT GREY – trims in light color DARK BROWN – trims in dark colors