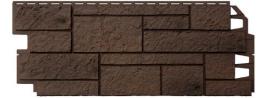

## SOLID SANDSTONE SANDSTONE CLASSIC

This panel imitates a wall made of hewn sandstone. Distinctive, geometric texture of the surface and calm colors are suitable for arranging both modern and rustic buildings.

012 Light Grey

013 Beige

014 Cream

015 Light Brown

016 Dark Brown

Colors of finishing trims FS-252 and FS-262 are matched to the panel colors: CREAM, BEIGE, LIGHT BROWN, LIGHT GREY – trims in light color DARK BROWN – trims in dark colors