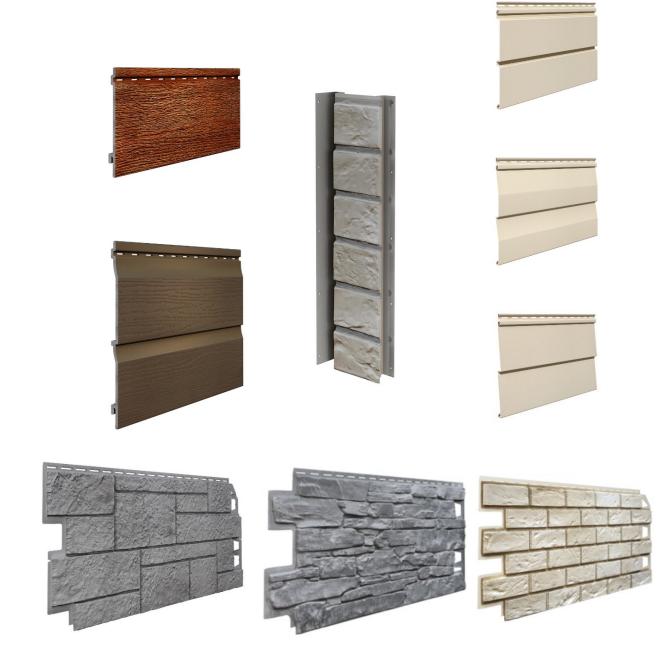

## CONNECTING WITH OTHER SYSTEMS

- thanks to the universal strip, SOLID boards can be combined with other facade systems manufactured by VOX
- Solid panels can also be combined with other types of facade materials