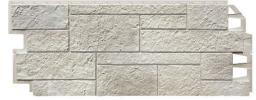

## SOLID SANDSTONE SANDSTONE CLASSIC

This panel imitates a wall made of hewn sandstone. Distinctive, geometric texture of the surface and calm colors are suitable for arranging both modern and rustic buildings.

012 Light Grey

013 Beige

014 Cream

015 Light Brown

016 Dark Brown

Colors of finishing trims FS-252 and FS-262 are matched to the panel colors: CREAM, BEIGE, LIGHT BROWN, LIGHT GREY – trims in light color DARK BROWN – trims in dark colors