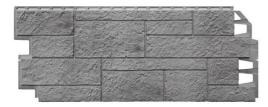

## SOLID SANDSTONE SANDSTONE CLASSIC

This panel imitates a wall made of hewn sandstone. Distinctive, geometric texture of the surface and calm colors are suitable for arranging both modern and rustic buildings.