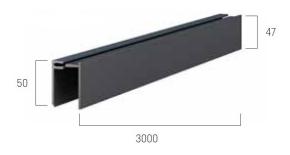

## SYSTEM ELEMENTS

SS.P panel

SS.NZ outer corner SS.U universal trim

S.LS starting trim

FS.252 finishing trim

FS.262 ventilation trim