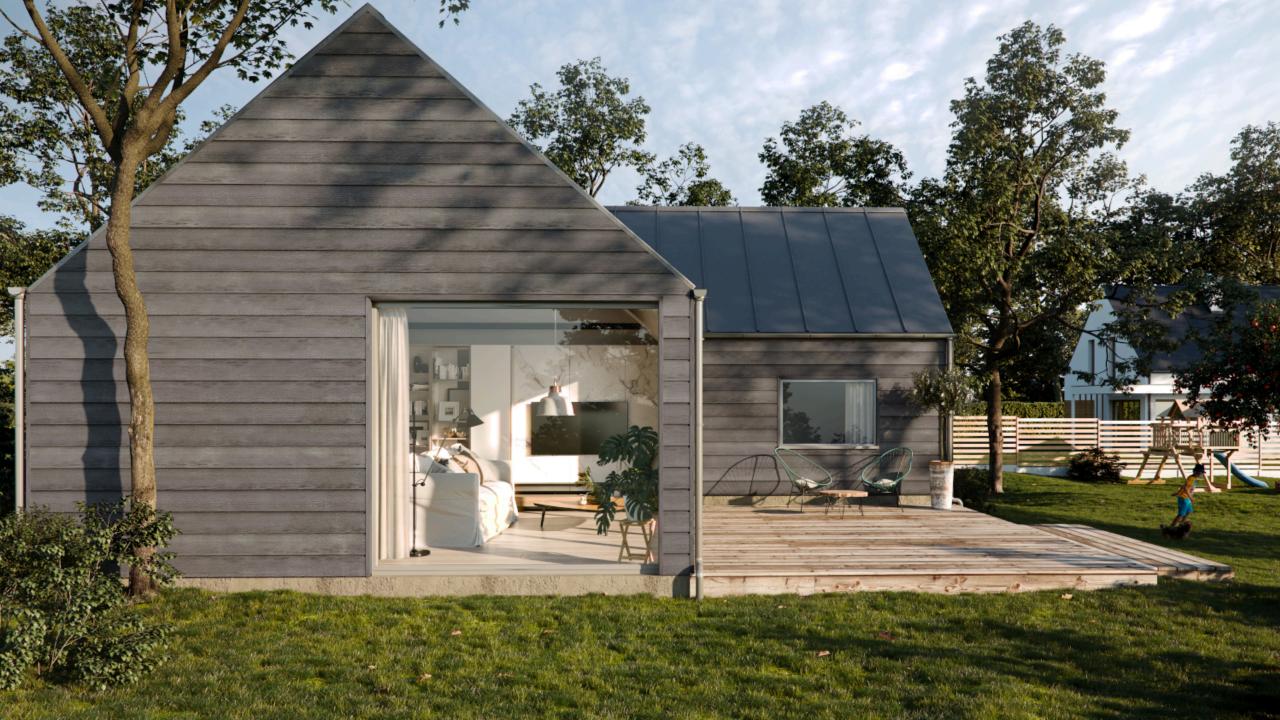

# RUSTIC

Rustic is available on:

- FS-302 Double board in length 6 m and 2,95 m CONNEX Installation: horizontal / vertical
- FS-201 Single board in length 6 m and 2,95 m CONNEX Installation: horizontal

# DESIGN

- Rustic is a collection of foamed cladding made in the COLORBLEND colour technology
- The colours mimic the colour of the grain of different types of wood
- The dyeing technology guarantees the uniqueness of the pattern on the panels
- The panels retain their excellent technical properties, including high resistance and durability to external conditions
- All finishes have the colours and the pattern of the panels
- The collection is available for single boards (FS-201) and double boards (FS-202).