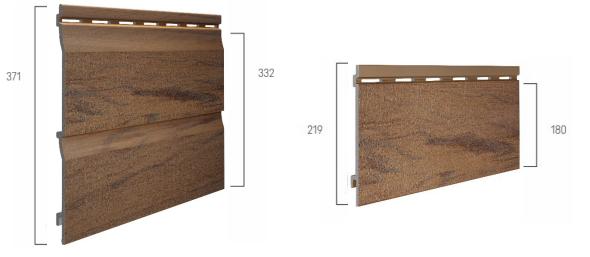

# RUSTIC

Rustic is available on:

- FS-302 Double board in length 6 m and 2,95 m CONNEX Installation: horizontal / vertical
- FS-201 Single board in length 6 m and 2,95 m CONNEX Installation: horizontal

# DESIGN

- Rustic is a collection of foamed cladding made in the COLORBLEND colour technology
- The colours mimic the colour of the grain of different types of wood
- The dyeing technology guarantees the uniqueness of the pattern on the panels
- The panels retain their excellent technical properties, including high resistance and durability to external conditions
- All finishes have the colours and the pattern of the panels
- The collection is available for single boards (FS-201) and double boards (FS-202).