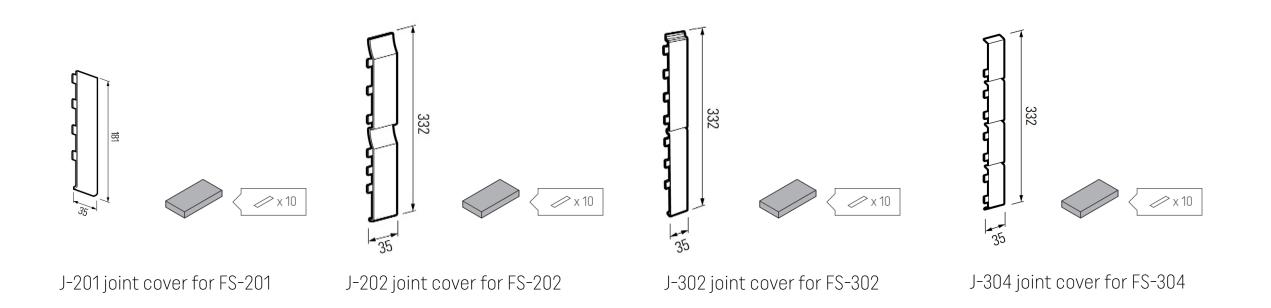

## SYSTEM CONNEX

CONNEX system - is a patented, innovative, connectorfree method of butt-joining single boards FS-201 and FS-301, double boards FS-202 and FS-302 and fourfold board FS-304.

- ladding boards come in 2,95 m lengths,
- they have special built-in locks at each end, facilitating much quicker and easier installation,
- no additional connector elements are necessary,
- consequently, the butt-joints made with the CONNEX system are almost invisible on the wall surface.