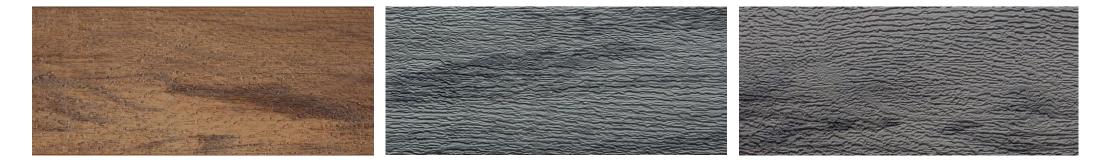

# RUSTIC



Rustic is available on:

- FS-302 Double board in length 6 m and 2,95 m CONNEX Installation: horizontal / vertical
- FS-201 Single board in length 6 m and 2,95 m CONNEX Installation: horizontal



# DESIGN

- Rustic is a collection of foamed cladding made in the COLORBLEND colour technology
- The colours mimic the colour of the grain of different types of wood
- The dyeing technology guarantees the uniqueness of the pattern on the panels
- The panels retain their excellent technical properties, including high resistance and durability to external conditions
- All finishes have the colours and the pattern of the panels
- The collection is available for single boards (FS-201) and double boards (FS-202).



## COLOURS



Tawny

Sky

Aqua



### TRIMS AND ACCESSORIES



VOX

#### TRIMS AND ACCESSORIES



VOX

### TRIMS AND ACCESSORIES





VOX

## SYSTEM CONNEX

CONNEX system - is a patented, innovative, connectorfree method of butt-joining single boards FS-201 and FS-301, double boards FS-202 and FS-302 and fourfold board FS-304.

- ladding boards come in 2,95 m lengths,
- they have special built-in locks at each end, facilitating much quicker and easier installation,
- no additional connector elements are necessary,
- consequently, the butt-joints made with the CONNEX system are almost invisible on the wall surface.





## **CONNEX SYSTEM**





FS-301



CONNEX system is available for single boards FS-201, FS-301, double boards FS-202, FS-302 and fourfold boards FS-304.

In case of FS-301 the connecti