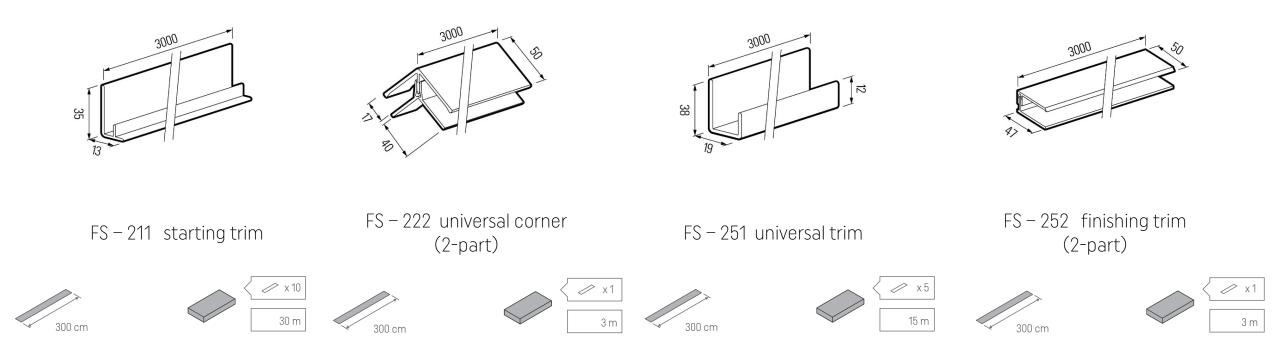

# RUSTIC



Rustic is available on:

- FS-302 Double board in length 6 m and 2,95 m CONNEX Installation: horizontal / vertical
- FS-201 Single board in length 6 m and 2,95 m CONNEX Installation: horizontal



# DESIGN

- Rustic is a collection of foamed cladding made in the COLORBLEND colour technology
- The colours mimic the colour of the grain of different types of wood
- The dyeing technology guarantees the uniqueness of the pattern on the panels
- The panels retain their excellent technical properties, including high resistance and durability to external conditions
- All finishes have the colours and the pattern of the panels
- The collection is available for single boards (FS-201) and double boards (FS-202).



## COLOURS



Tawny

Sky

Aqua



### TRIMS AND ACCESSORIES



VOX

#### TRIMS AND ACCESSORIES



VOX

### TRIMS AND ACCESSORIES





VOX

## SYSTEM CONNEX

CONNEX system - is a patented, innovative, connectorfree method of butt-joining single boards FS-201 and FS-301, double boards FS-202 and FS-302 and fourfold board FS-304.

- ladding boards come in 2,95 m lengths,
- they have special built-in locks at each end, facilitating much quicker and easier installation,
- no additional connector elements are necessary,
- consequently, the butt-joints made with the CONNEX system are almost invisible on the wall surface.





## **CONNEX SYSTEM**





FS-301



CONNEX system is available for single boards FS-201, FS-301, double boards FS-202, FS-302 and fourfold boards FS-304.

In case of FS-301 the connection is visible on the wall surface, therefore, to