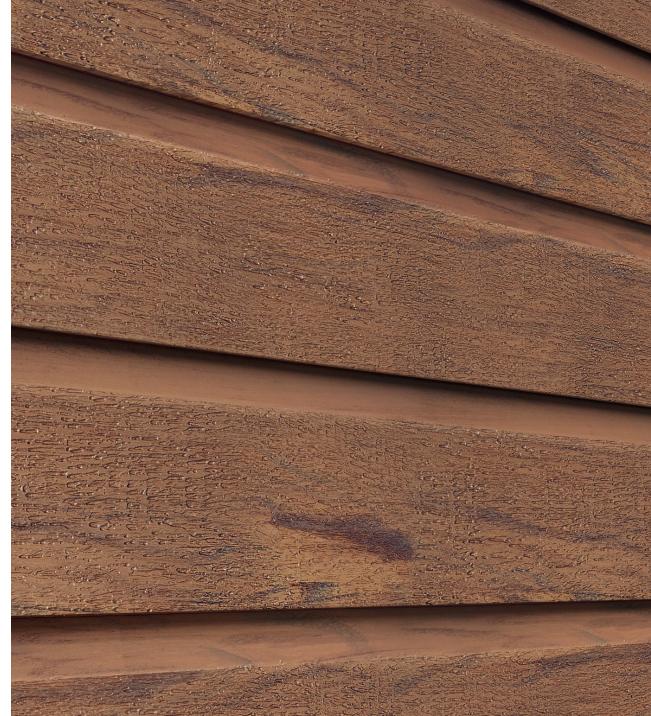

# DESIGN

- Rustic is a collection of foamed cladding made in the COLORBLEND colour technology
- The colours mimic the colour of the grain of different types of wood
- The dyeing technology guarantees the uniqueness of the pattern on the panels
- The panels retain their excellent technical properties, including high resistance and durability to external conditions
- All finishes have the colours and the pattern of the panels
- The collection is available for single boards (FS-201) and double boards (FS-202).