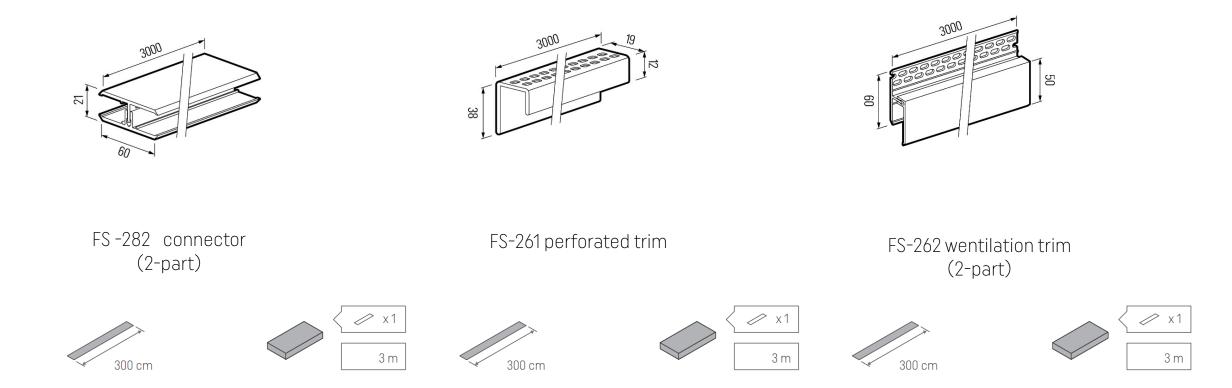

available on:

- FS-302 Double board in length 6 m and 2,95 m CONNEX Installation: horizontal / vertical
- FS-201 Single board in length 6 m and 2,95 m CONNEX Installation: horizontal



# DESIGN

- Rustic is a collection of foamed cladding made in the COLORBLEND colour technology
- The colours mimic the colour of the grain of different types of wood
- The dyeing technology guarantees the uniqueness of the pattern on the panels
- The panels retain their excellent technical properties, including high resistance and durability to external conditions
- All finishes have the colours and the pattern of the panels
- The collection is available for single boards (FS-201) and double boards (FS-202).



## COLOURS



Tawny

Sky

Aqua



### TRIMS AND ACCESSORIES



VOX

#### TRIMS AND ACCESSORIES



VOX

### TRIMS AND ACCESSORIES





VOX

## SYSTEM CONNEX

CONNEX system - is a patented, innovative, connectorfree method of butt-joining single boards FS-201 and FS-301, double boards FS-202 and FS-302 and fourfold board FS-304.

- ladding boards come in 2,95 m lengths,
- they have special built-in locks at each end, facilitating much quicker and easier installation,
- no additional connector elements are necessary,
- consequently, the butt-joints made with the CONNEX system are almost invisible on the wall surface.





## **CONNEX SYSTEM**





FS-301



CONNEX system is available for single boards FS-201, FS-301, double boards FS-202, FS-302 and fourfold boards FS-304.

In case of FS-301 the connection is visible on the wall surface, therefore, to obtain desired visual effect, board