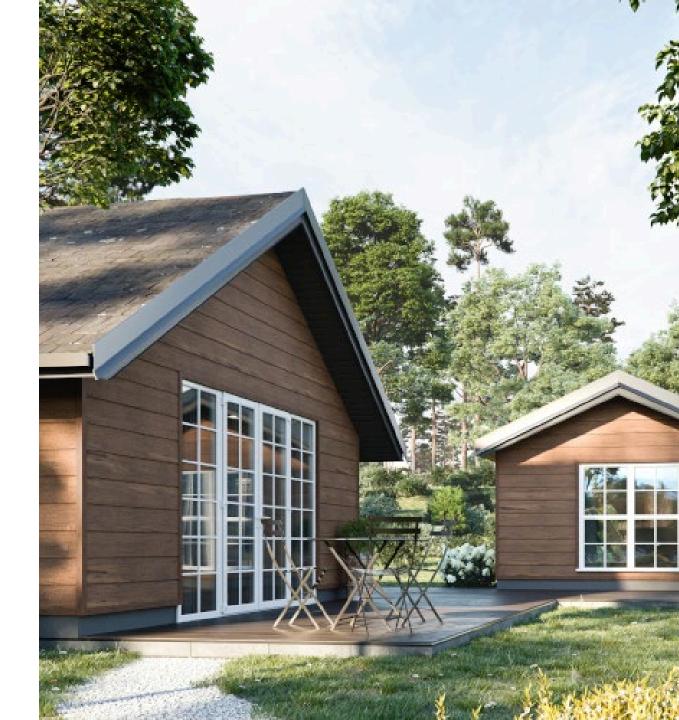

# DESIGN

- Rustic is a collection of foamed cladding made in the COLORBLEND colour technology
- The colours mimic the colour of the grain of different types of wood
- The dyeing technology guarantees the uniqueness of the pattern on the panels
- The panels retain their excellent technical properties, including high resistance and durability to external conditions
- All finishes have the colours and the pattern of the panels
- The collection is available for single boards (FS-201) and double boards (FS-202).