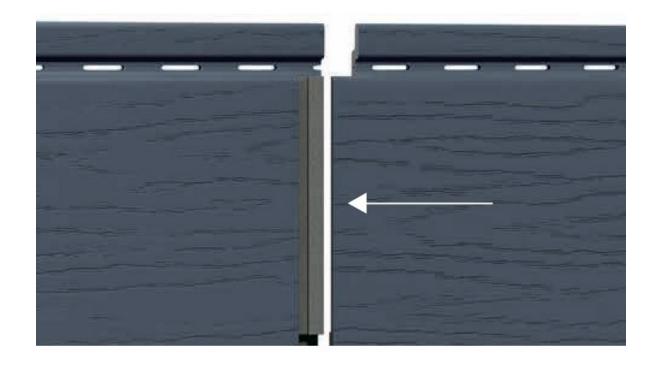

## SYSTEM CONNEX

CONNEX system - is a patented, innovative, connectorfree method of butt-joining single boards FS-201 and FS-301, double boards FS-202 and FS-302 and fourfold board FS-304.

- ladding boards come in 2,95 m lengths,
- they have special built-in locks at each end, facilitating much quicker and easier installation,
- no additional connector elements are necessary,
- consequently, the butt-joints made with the CONNEX system are almost invisible on the wall surface.

## **CONNEX SYSTEM**

FS-301

CONNEX system is available for single boards FS-201, FS-301, double boards FS-202, FS-302 and fourfold boards FS-304.

In case of FS-301 the connection is visible on the wall surface, therefore, to obtain desired visual effect, boards connections need to be planned before installation