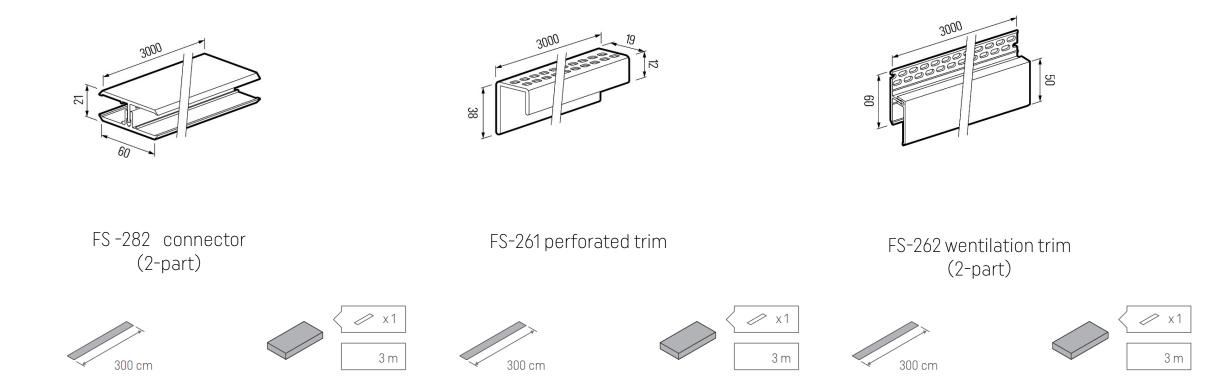

## RETRO



Retro is available on:

FS-202 Double board in lenght 6 m
Installation: horizontal/vertical



#### RETRO

- Retro is a collection of facade cladding with elegant, deep texture of real wood, with visible vertical traces of saw creating natural, rustical effect.
- It's perfect for creating individual character of any house, for those who value beauty and purity and who look for a durable and maintenance free solution.
- The collection is available for double board profiles (FS-202).



## COLOURS





White

Blue







Sand





### TRIMS AND ACCESSORIES



VOX

#### TRIMS AND ACCESSORIES



VOX

### TRIMS AND ACCESSORIES





VOX

# SYSTEM CONNEX

CONNEX system - is a patented, innovative, connectorfree method of butt-joining single boards FS-201 and FS-301, double boards FS-202 and FS-302 and fourfold board FS-304.

- ladding boards come in 2,95 m lengths,
- they have special built-in locks at each end, facilitating much quicker and easier installation,
- no additional connector elements are necessary,
- consequently, the butt-joints made with the CONNEX system are almost invisible on the wall surface.





# **CONNEX SYSTEM**





FS-301



CONNEX system is available for single boards FS-201, FS-301, double boards FS-202, FS-302 and fourfold boards FS-304.

In case of FS-301 the connection is visible on the wall surface, therefore, to obtain desired visual effect, boards