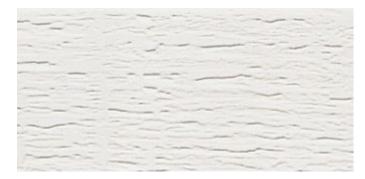

## RETRO



Retro is available on:

FS-202 Double board in lenght 6 m
Installation: horizontal/vertical



#### RETRO

- Retro is a collection of facade cladding with elegant, deep texture of real wood, with visible vertical traces of saw creating natural, rustical effect.
- It's perfect for creating individual character of any house, for those who value beauty and purity and who look for a durable and maintenance free solution.
- The collection is available for double board profiles (FS-202).



## COLOURS





White

Blue







Sand





### TRIMS AND ACCESSORIES



VOX

#### TRIMS AND ACCESSORIES



VOX

### TRIMS AND ACCESSORIES





VOX

# SYSTEM CONNEX

CONNEX system - is a patented, innovative, connectorfree method of butt-joining single boards FS-201 and FS-301, double boards FS-202 and FS-302 and fourfold board FS-304.

- ladding boards come in 2,95 m lengths,
- they have special built-in locks at each end, facilitating much quicker and easier installation,
- no additional connector elements are necessary,
- consequently, the butt-joints made with the CONNEX system are almost invisible on the wall surface.





# **CONNEX SYSTEM**





FS-301



CONNEX system is available for single boards FS-201, FS-301, double boards FS-202, FS-302 and fourfold boards FS-304.

In case of FS-301 the