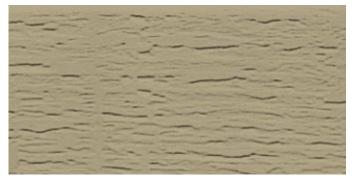

## RETRO



Retro is available on:

FS-202 Double board in lenght 6 m
Installation: horizontal/vertical



#### RETRO

- Retro is a collection of facade cladding with elegant, deep texture of real wood, with visible vertical traces of saw creating natural, rustical effect.
- It's perfect for creating individual character of any house, for those who value beauty and purity and who look for a durable and maintenance free solution.
- The collection is available for double board profiles (FS-202).



## COLOURS





White

Blue







Sand





### TRIMS AND ACCESSORIES



VOX

#### TRIMS AND ACCESSORIES



VOX

### TRIMS AND ACCESSORIES





VOX

# SYSTEM CONNEX

CONNEX system - is a patented, innovative, connectorfree method of butt-joining single boards FS-201 and FS-301, double boards FS-202 and FS-302 and fourfold board FS-304.

- ladding boards come in 2,95 m lengths,
- they have special built-in locks at each end, facilitating much quicker and easier installation,
- no additional connector elements are necessary,
- consequently, the butt-joints made with the CONNEX system are almost invisible on the wall surface.





# **CONNEX SYSTEM**





FS-301



CONNEX system is available for single boards FS-201, FS-301, double boards FS-202, FS-302 and fourfold boards FS-304.

In case of FS-301 the connection is visibl