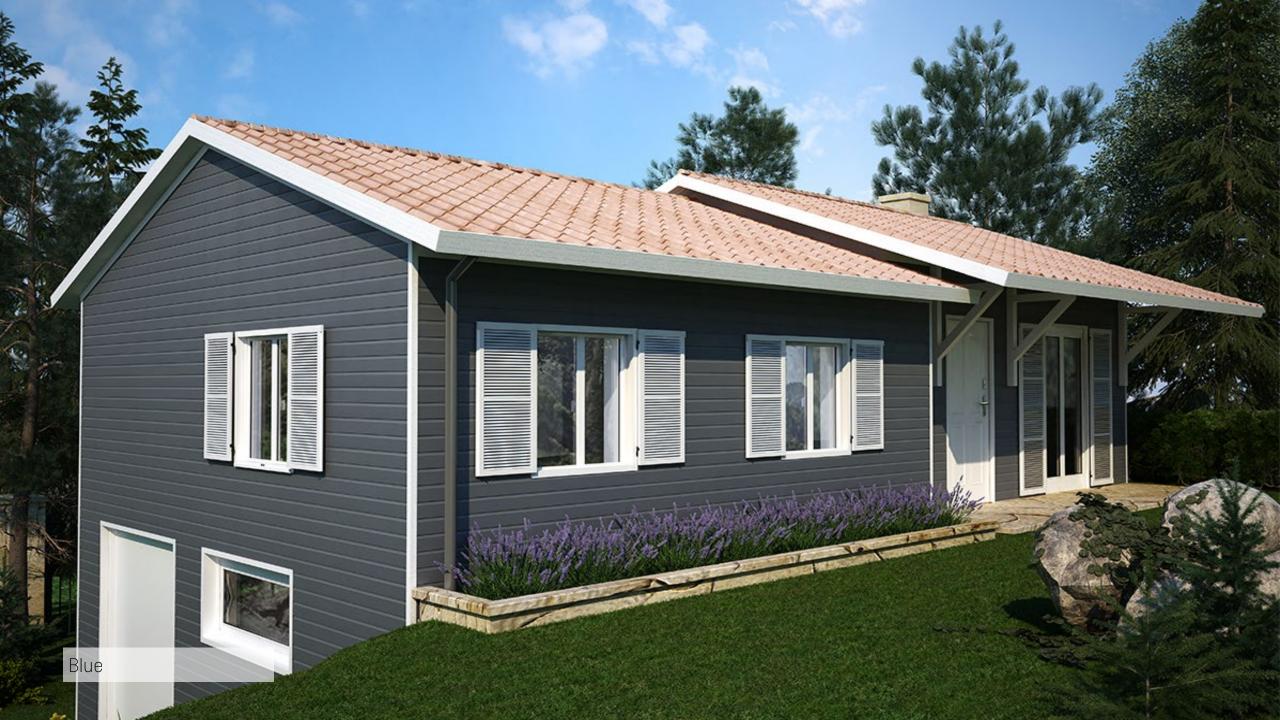

## RETRO



Retro is available on:

FS-202 Double board in lenght 6 m
Installation: horizontal/vertical



#### RETRO

- Retro is a collection of facade cladding with elegant, deep texture of real wood, with visible vertical traces of saw creating natural, rustical effect.
- It's perfect for creating individual character of any house, for those who value beauty and purity and who look for a durable and maintenance free solution.
- The collection is available for double board profiles (FS-202).



## COLOURS





White

Blue







Sand





### TRIMS AND ACCESSORIES



VOX

#### TRIMS AND ACCESSORIES



VOX

### TRIMS AND ACCESSORIES





VOX

# SYSTEM CONNEX

CONNEX system - is a patented, innovative, connectorfree method of butt-joining single boards FS-201 and FS-301, double boards FS-202 and FS-302 and fourfold board FS-304.

- ladding boards come in 2,95 m lengths,
- they have special built-in locks at each end, facilitating much quicker and easier installation,
- no additional connector elements are necessary,
- consequently, the butt-joints made with the CONNEX system are almost invisible on the wall surface.





# **CONNEX SYSTEM**





FS-301



CONNEX system is available for single boards FS-201, FS-301, double boards FS-202, FS-302 and fourfold boards FS-304.

In case of FS-301 the connection is visible on the w