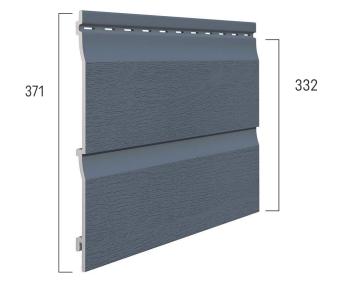

#### RETRO

- Retro is a collection of facade cladding with elegant, deep texture of real wood, with visible vertical traces of saw creating natural, rustical effect.
- It's perfect for creating individual character of any house, for those who value beauty and purity and who look for a durable and maintenance free solution.
- The collection is available for double board profiles (FS-202).

## COLOURS

White

Blue

Sand