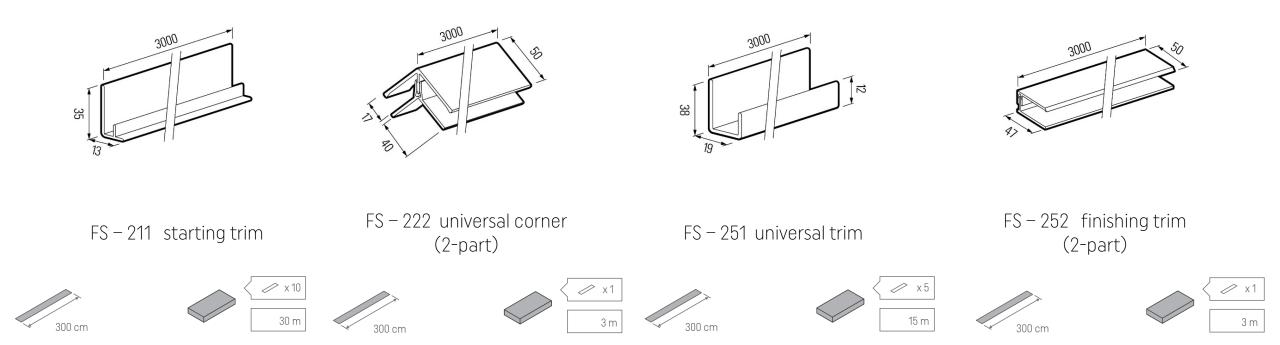

## RETRO



Retro is available on:

FS-202 Double board in lenght 6 m
Installation: horizontal/vertical



#### RETRO

- Retro is a collection of facade cladding with elegant, deep texture of real wood, with visible vertical traces of saw creating natural, rustical effect.
- It's perfect for creating individual character of any house, for those who value beauty and purity and who look for a durable and maintenance free solution.
- The collection is available for double board profiles (FS-202).



## COLOURS





White

Blue







Sand





### TRIMS AND ACCESSORIES



VOX

#### TRIMS AND ACCESSORIES



VOX

### TRIMS AND ACCESSORIES





VOX

# SYSTEM CONNEX

CONNEX system - is a patented, innovative, connectorfree method of butt-joining single boards FS-201 and FS-301, double boards FS-202 and FS-302 and fourfold board FS-304.

- ladding boards come in 2,95 m lengths,
- they have special built-in locks at each end, facilitating much quicker and easier installation,
- no additional connector elements are necessary,
- consequently, the butt-joints made with the CONNEX system are almost invisible on the wall surface.





# **CONNEX SYSTEM**





FS-301



CONNEX system is available for single boards FS-201, FS-301, double boards FS-202, FS-302 and fourfold boards FS-304.

In case of FS-301 the connection is visible on the wall surface, therefore, to ob