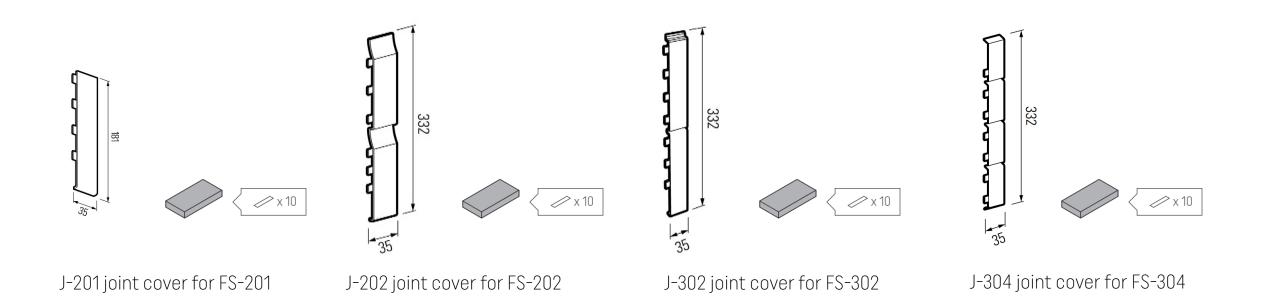

## RETRO



Retro is available on:

FS-202 Double board in lenght 6 m
Installation: horizontal/vertical



#### RETRO

- Retro is a collection of facade cladding with elegant, deep texture of real wood, with visible vertical traces of saw creating natural, rustical effect.
- It's perfect for creating individual character of any house, for those who value beauty and purity and who look for a durable and maintenance free solution.
- The collection is available for double board profiles (FS-202).



## COLOURS





White

Blue







Sand





### TRIMS AND ACCESSORIES



VOX

#### TRIMS AND ACCESSORIES



VOX

### TRIMS AND ACCESSORIES





VOX

# SYSTEM CONNEX

CONNEX system - is a patented, innovative, connectorfree method of butt-joining single boards FS-201 and FS-301, double boards FS-202 and FS-302 and fourfold board FS-304.

- ladding boards come in 2,95 m lengths,
- they have special built-in locks at each end, facilitating much quicker and easier installation,
- no additional connector elements are necessary,
- consequently, the butt-joints made with the CONNEX system are almost invisible on the wall surface.





# **CONNEX SYSTEM**





FS-301



CONNEX system is available for single boards FS-201, FS-301, double boards FS-202, FS-302 and fourfold boards FS-304.

In case of FS-301 the connection is visible on the wall surface, therefore, to obtain desired visual effect, boards connections need to be planned bef