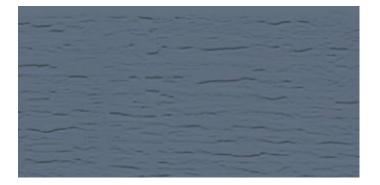

## RETRO



Retro is available on:

FS-202 Double board in lenght 6 m
Installation: horizontal/vertical



#### RETRO

- Retro is a collection of facade cladding with elegant, deep texture of real wood, with visible vertical traces of saw creating natural, rustical effect.
- It's perfect for creating individual character of any house, for those who value beauty and purity and who look for a durable and maintenance free solution.
- The collection is available for double board profiles (FS-202).



## COLOURS





White

Blue







Sand





### TRIMS AND ACCESSORIES



VOX

#### TRIMS AND ACCESSORIES



VOX

### TRIMS AND ACCESSORIES





VOX

# SYSTEM CONNEX

CONNEX system - is a patented, innovative, connectorfree method of butt-joining single boards FS-201 and FS-301, double boards FS-202 and FS-302 and fourfold board FS-304.

- ladding boards come in 2,95 m lengths,
- they have special built-in locks at each end, facilitating much quicker and easier installation,
- no additional connector elements are necessary,
- consequently, the butt-joints made with the CONNEX system are almost invisible on the wall surface.





# **CONNEX SYSTEM**





FS-301



CONNEX system is available for single boards FS-201, FS-301, double boards FS-202, FS-302 and fourfold boards FS-304.

In case of FS-301 the connection is visi