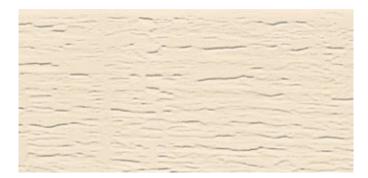

## RETRO



Retro is available on:

FS-202 Double board in lenght 6 m
Installation: horizontal/vertical



#### RETRO

- Retro is a collection of facade cladding with elegant, deep texture of real wood, with visible vertical traces of saw creating natural, rustical effect.
- It's perfect for creating individual character of any house, for those who value beauty and purity and who look for a durable and maintenance free solution.
- The collection is available for double board profiles (FS-202).



## COLOURS





White

Blue







Sand





### TRIMS AND ACCESSORIES



VOX

#### TRIMS AND ACCESSORIES



VOX

### TRIMS AND ACCESSORIES





VOX

# SYSTEM CONNEX

CONNEX system - is a patented, innovative, connectorfree method of butt-joining single boards FS-201 and FS-301, double boards FS-202 and FS-302 and fourfold board FS-304.

- ladding boards come in 2,95 m lengths,
- they have special built-in locks at each end, facilitating much quicker and easier installation,
- no additional connector elements are necessary,
- consequently, the butt-joints made with the CONNEX system are almost invisible on the wall surface.





# **CONNEX SYSTEM**





FS-301



CONNEX system is available for single boards FS-201, FS-301, double boards FS-202, FS-302 and fourfold boards FS-304.

In case of FS-301 the c