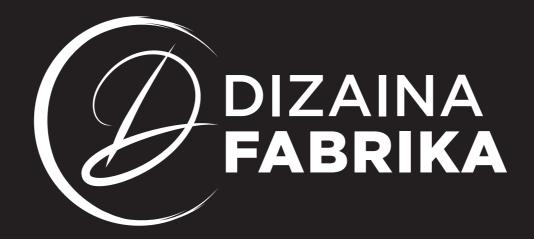

## RETRO

Retro is available on:

FS-202 Double board in lenght 6 m
Installation: horizontal/vertical

#### RETRO

- Retro is a collection of facade cladding with elegant, deep texture of real wood, with visible vertical traces of saw creating natural, rustical effect.
- It's perfect for creating individual character of any house, for those who value beauty and purity and who look for a durable and maintenance free solution.
- The collection is available for double board profiles (FS-202).