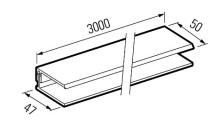

## TRIMS AND ACCESSORIES

FS-282 connector (2-part)

FS-261 perforated trim

FS-262 wentilation trim (2-part)