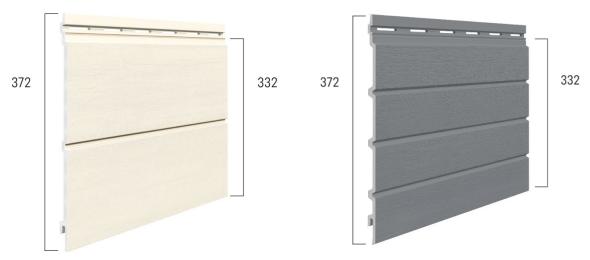

#### Modern Wood is available on:

- FS-302 Double board in length 6 m and 2,95 m CONNEX Installation: horizontal / vertical
- FS-304 Fourfold board in length 6 m and 2,95 m CONNEX Installation: horizontal / vertical

### **DESIGN**

- What distinguishes Modern Wood is the shape, which are the modern version of a double board, which is well known and often chosen by our customers and fourfold board, a new shape in the offer.
- The shapes refer to wooden claddings but at the same time, retains the advantages of cellular cladding – resistance to water, impact and requires no maintenance.
- Both profiles allow you to create a façade with a flat surface, they can be installed vertically or horizontally and combine the shapes of double and fourfold boards.

## **DESIGN**

- Modern Wood boards have matt finish and realistic wood embossing. Collection is offered in seven colours – from natural, warm tones, to different shades of grey.
- Modern Wood collection available for double boards (FS-302) and fourfold boards (FS-304).