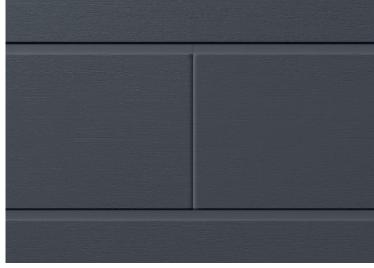

### **DESIGN**

- What distinguishes Modern Wood is the shape, which are the modern version of a double board, which is well known and often chosen by our customers and fourfold board, a new shape in the offer.
- The shapes refer to wooden claddings but at the same time, retains the advantages of cellular cladding – resistance to water, impact and requires no maintenance.
- Both profiles allow you to create a façade with a flat surface, they can be installed vertically or horizontally and combine the shapes of double and fourfold boards.

## **DESIGN**

- Modern Wood boards have matt finish and realistic wood embossing. Collection is offered in seven colours – from natural, warm tones, to different shades of grey.
- Modern Wood collection available for double boards (FS-302) and fourfold boards (FS-304).