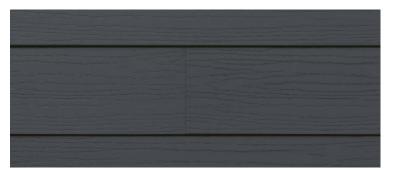

### **DESIGN**

- What distinguishes Modern Wood is the shape, which are the modern version of a double board, which is well known and often chosen by our customers and fourfold board, a new shape in the offer.
- The shapes refer to wooden claddings but at the same time, retains the advantages of cellular cladding – resistance to water, impact and requires no maintenance.
- Both profiles allow you to create a façade with a flat surface, they can be installed vertically or horizontally and combine the shapes of double and fourfold boards.

## **DESIGN**

- Modern Wood boards have matt finish and realistic wood embossing. Collection is offered in seven colours – from natural, warm tones, to different shades of grey.
- Modern Wood collection available for double boards (FS-302) and fourfold boards (FS-304).