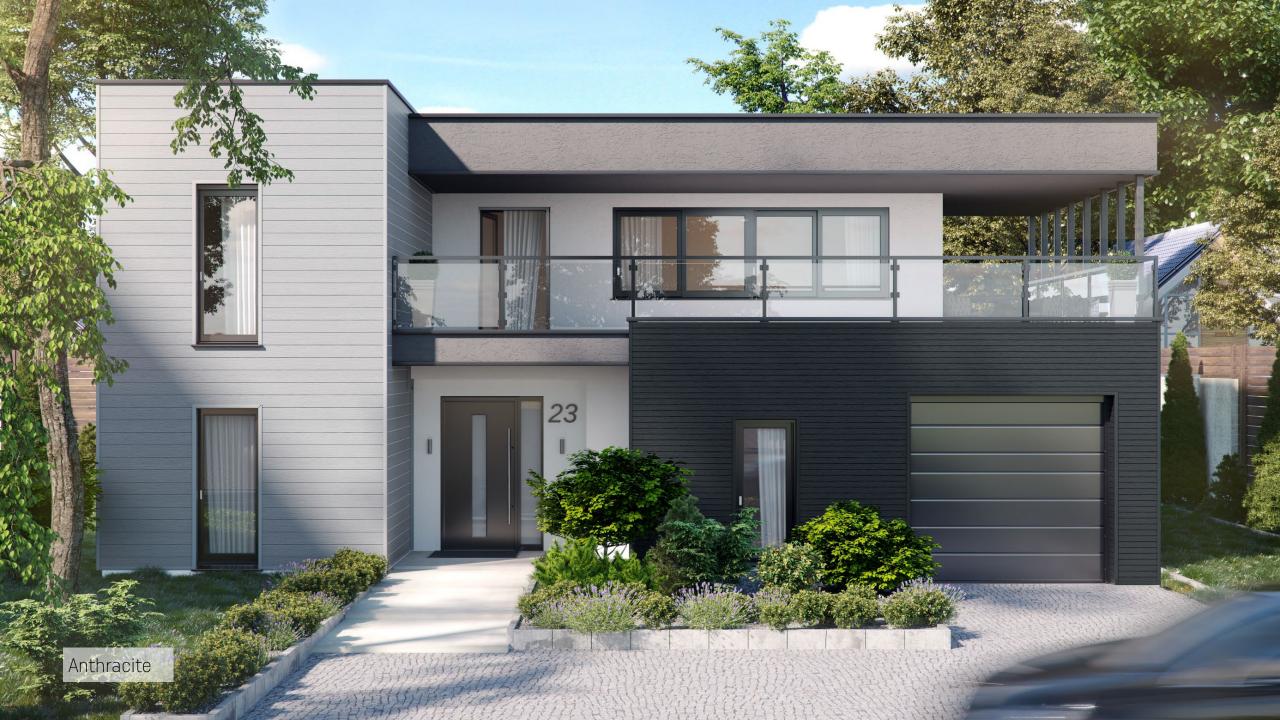

odern version of a double board, which is well known and often chosen by our customers and fourfold board, a new shape in the offer.
- The shapes refer to wooden claddings but at the same time, retains the advantages of cellular cladding – resistance to water, impact and requires no maintenance.
- Both profiles allow you to create a façade with a flat surface, they can be installed vertically or horizontally and combine the shapes of double and fourfold boards.



## **DESIGN**

- Modern Wood boards have matt finish and realistic wood embossing. Collection is offered in seven colours – from natural, warm tones, to different shades of grey.
- Modern Wood collection available for double boards (FS-302) and fourfold boards (FS-304).



# **COLOURS**





Pearl Grey Quartz Grey



Anthracite



## TRIMS AND ACCESSORIES









FS – 211 starting trim























## TRIMS AND ACCESSORIES







FS-282 connector (2-part)



FS-261 perforated trim



FS-262 wentilation trim (2-part)









## TRIMS AND ACCESSORIES



### SYSTEM CONNEX

CONNEX system - is a patented, innovative, connector-free method of butt-joining single boards FS-201 and FS-301, double boards FS-202 and FS-302 and fourfold board FS-304.

- ladding boards come in 2,95 m lengths,
- they have special built-in locks at each end, facilitating much quicker and easier installation,
- no additional connector elements are necessary,
- consequently, the butt-joints made with the CONNEX system are almost invisible on the wall surface.





### **CONNEX SYSTEM**

#### FS-201



CONNEX system is available for si