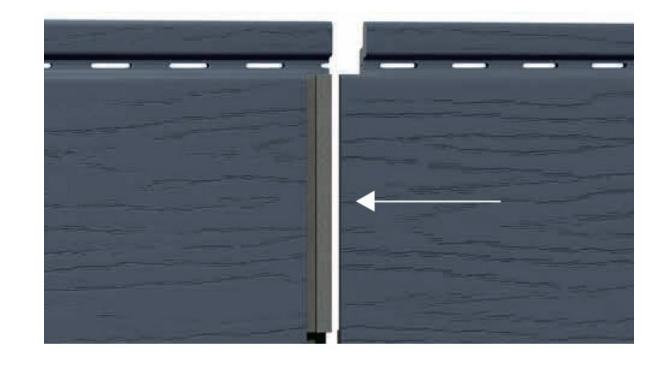

### SYSTEM CONNEX

CONNEX system - is a patented, innovative, connector-free method of butt-joining single boards FS-201 and FS-301, double boards FS-202 and FS-302 and fourfold board FS-304.

- ladding boards come in 2,95 m lengths,
- they have special built-in locks at each end, facilitating much quicker and easier installation,
- no additional connector elements are necessary,
- consequently, the butt-joints made with the CONNEX system are almost invisible on the wall surface.

### **CONNEX SYSTEM**