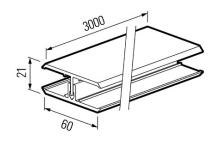

#### Modern Wood is available on:

- FS-302 Double board in length 6 m and 2,95 m CONNEX Installation: horizontal / vertical
- FS-304 Fourfold board in length 6 m and 2,95 m CONNEX Installation: horizontal / vertical

## **DESIGN**

- Modern Wood boards have matt finish and realistic wood embossing. Collection is offered in seven colours – from natural, warm tones, to different shades of grey.
- Modern Wood collection available for double boards (FS-302) and fourfold boards (FS-304).