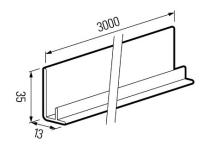

ard, which is well known and often chosen by our customers and fourfold board, a new shape in the offer.
- The shapes refer to wooden claddings but at the same time, retains the advantages of cellular cladding – resistance to water, impact and requires no maintenance.
- Both profiles allow you to create a façade with a flat surface, they can be installed vertically or horizontally and combine the shapes of double and fourfold boards.



## **DESIGN**

- Modern Wood boards have matt finish and realistic wood embossing. Collection is offered in seven colours – from natural, warm tones, to different shades of grey.
- Modern Wood collection available for double boards (FS-302) and fourfold boards (FS-304).



# **COLOURS**





Pearl Grey Quartz Grey



Anthracite



## TRIMS AND ACCESSORIES









FS – 211 starting trim























## TRIMS AND ACCESSORIES







FS-282 connector (2-part)



FS-261 perforated trim



FS-262 wentilation trim (2-part)









## TRIMS AND ACCESSORIES



### SYSTEM CONNEX

CONNEX system - is a patented, innovative, connector-free method of butt-joining single boards FS-201 and FS-301, double boards FS-202 and FS-302 and fourfold board FS-304.

- ladding boards come in 2,95 m lengths,
- they have special built-in locks at each end, facilitating much quicker and easier installation,
- no additional connector elements are necessary,
- consequently, the butt-joints made with the CONNEX system are almost invisible on the wall surface.





### **CONNEX SYSTEM**

#### FS-201



CONNEX system is available for single boards FS-201, FS-301,