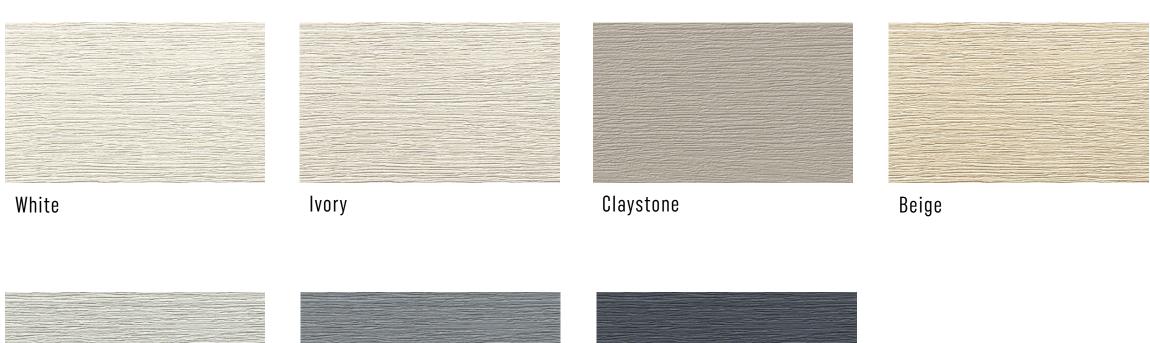

## **DESIGN**

- Modern Wood boards have matt finish and realistic wood embossing. Collection is offered in seven colours – from natural, warm tones, to different shades of grey.
- Modern Wood collection available for double boards (FS-302) and fourfold boards (FS-304).