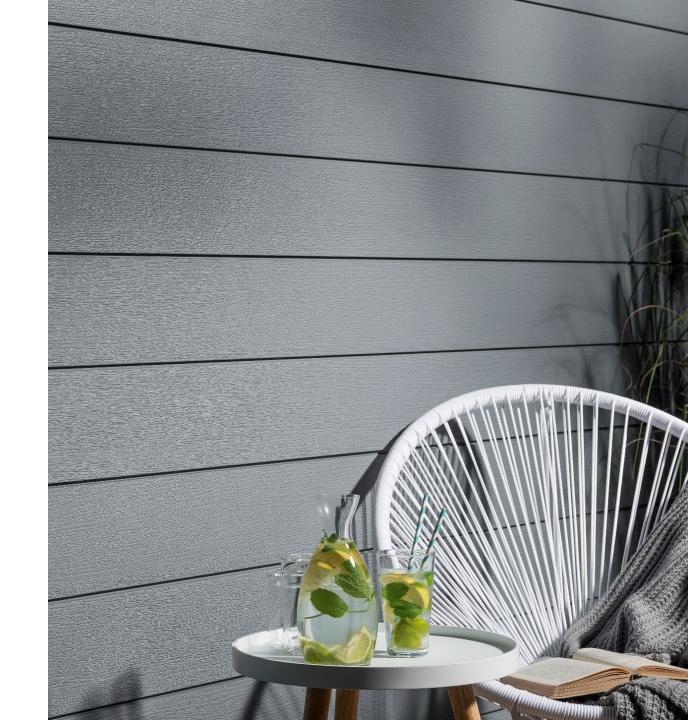

## **DESIGN**

- Modern Wood boards have matt finish and realistic wood embossing. Collection is offered in seven colours – from natural, warm tones, to different shades of grey.
- Modern Wood collection available for double boards (FS-302) and fourfold boards (FS-304).

# **COLOURS**

Pearl Grey Quartz Grey

Anthracite