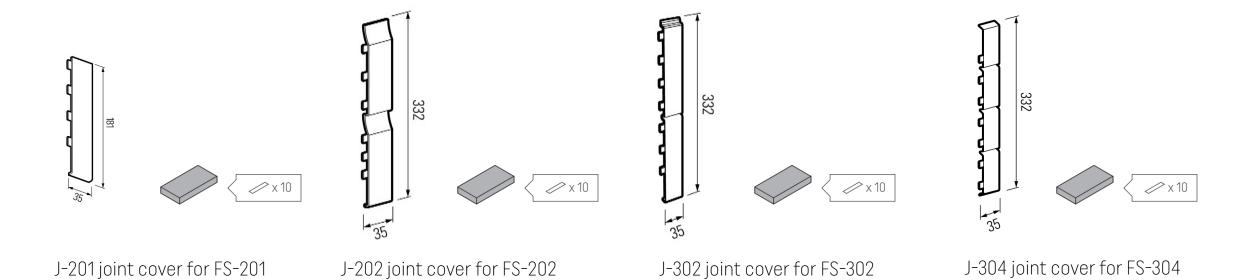

#### FS-201

CONNEX system is available for single boards FS-201, FS-301, double boards FS-202, FS-302 and fourfold boards FS-304.

In case of FS-301 the connection is visible on the wall surface, therefore, to obtain desired visual effect, boards connections need to be planned before installation