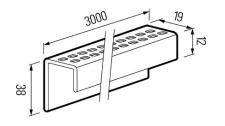

#### Modern Wood is available on:

- FS-302 Double board in length 6 m and 2,95 m CONNEX Installation: horizontal / vertical
- FS-304 Fourfold board in length 6 m and 2,95 m CONNEX Installation: horizontal / vertical

## **DESIGN**

- Modern Wood boards have matt finish and realistic wood embossing. Collection is offered in seven colours – from natural, warm tones, to different shades of grey.
- Modern Wood collection available for double boards (FS-302) and fourfold boards (FS-304).