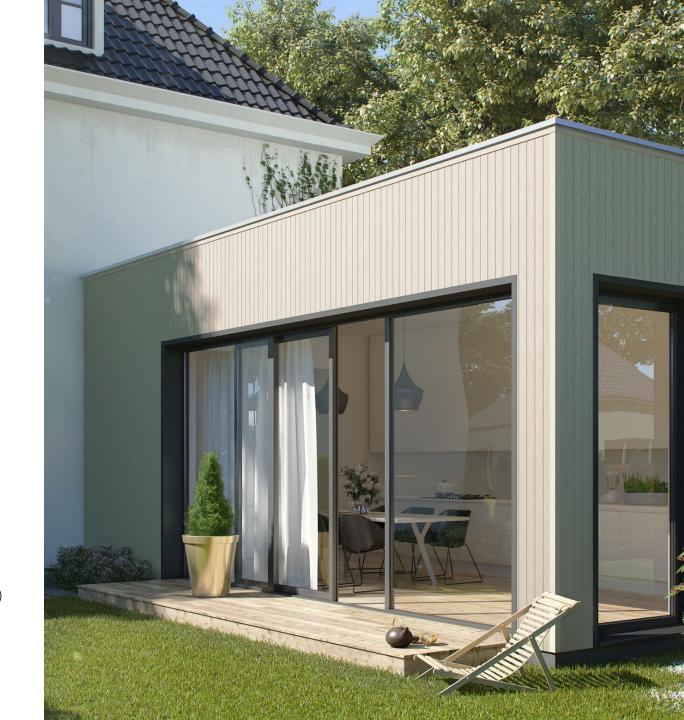

### **DESIGN**

- What distinguishes Modern Wood is the shape, which are the modern version of a double board, which is well known and often chosen by our customers and fourfold board, a new shape in the offer.
- The shapes refer to wooden claddings but at the same time, retains the advantages of cellular cladding – resistance to water, impact and requires no maintenance.
- Both profiles allow you to create a façade with a flat surface, they can be installed vertically or horizontally and combine the shapes of double and fourfold boards.

## **DESIGN**

- Modern Wood boards have matt finish and realistic wood embossing. Collection is offered in seven colours – from natural, warm tones, to different shades of grey.
- Modern Wood collection available for double boards (FS-302) and fourfold boards (FS-304).