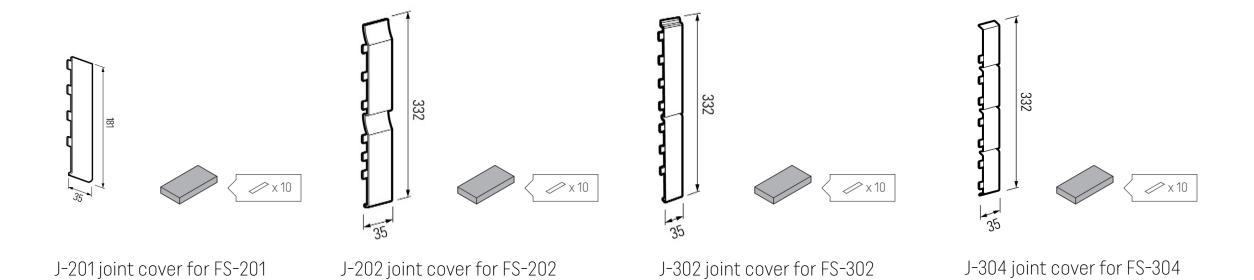

### TRIMS AND ACCESSORIES

FS – 211 starting trim

## TRIMS AND ACCESSORIES

FS-282 connector (2-part)

FS-261 perforated trim

FS-262 wentilation trim (2-part)

### TRIMS AND ACCESSORIES