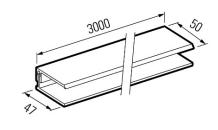

# **CLASSIC**



#### Classic is available on:

- FS-201 Single board, in length 6 m and 2,95 m CONNEX Installation: horizontal
- FS-202 Dubble board, in lenghth 6 m Installation: hirizontal/vertical



## **DESIGN**

- The Classic collection is the basic line in nine-colour range, both light and dark
- Attractive looking wood texture and matt surface allow for creating incredibly aesthetic and long-lasting facade
- The collection is available for single boards (FS-201) and double boards (FS-202)



# **COLOURS**





### TRIMS AND ACCESSORIES









FS – 211 starting trim























## TRIMS AND ACCESSORIES







FS-282 connector (2-part)



FS-261 perforated trim



FS-262 wentilation trim (2-part)









### TRIMS AND ACCESSORIES



### SYSTEM CONNEX

CONNEX system - is a patented, innovative, connector-free method of butt-joining single boards FS-201 and FS-301, double boards FS-202 and FS-302 and fourfold board FS-304.

- ladding boards come in 2,95 m lengths,
- they have special built-in locks at each end, facilitating much quicker and easier installation,
- no additional connector elements are necessary,
- consequently, the butt-joints made with the CONNEX system are almost invisible on the wall surface.





#### **CONNEX SYSTEM**

#### FS-201



CONNEX system is available for single boards FS-201, FS-301, doub