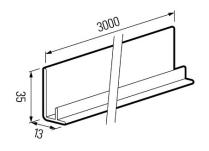

# **CLASSIC**



#### Classic is available on:

- FS-201 Single board, in length 6 m and 2,95 m CONNEX Installation: horizontal
- FS-202 Dubble board, in lenghth 6 m Installation: hirizontal/vertical



## **DESIGN**

- The Classic collection is the basic line in nine-colour range, both light and dark
- Attractive looking wood texture and matt surface allow for creating incredibly aesthetic and long-lasting facade
- The collection is available for single boards (FS-201) and double boards (FS-202)



# **COLOURS**





### TRIMS AND ACCESSORIES









FS – 211 starting trim























## TRIMS AND ACCESSORIES







FS-282 connector (2-part)



FS-261 perforated trim



FS-262 wentilation trim (2-part)









### TRIMS AND ACCESSORIES



### SYSTEM CONNEX

CONNEX system - is a patented, innovative, connector-free method of butt-joining single boards FS-201 and FS-301, double boards FS-202 and FS-302 and fourfold board FS-304.

- ladding boards come in 2,95 m lengths,
- they have special built-in locks at each end, facilitating much quicker and easier installation,
- no additional connector elements are necessary,
- consequently, the butt-joints made with the CONNEX system are almost invisible on the wall surface.





#### **CONNEX SYSTEM**

#### FS-201



CONNEX system is available for single boards FS-201, FS-301