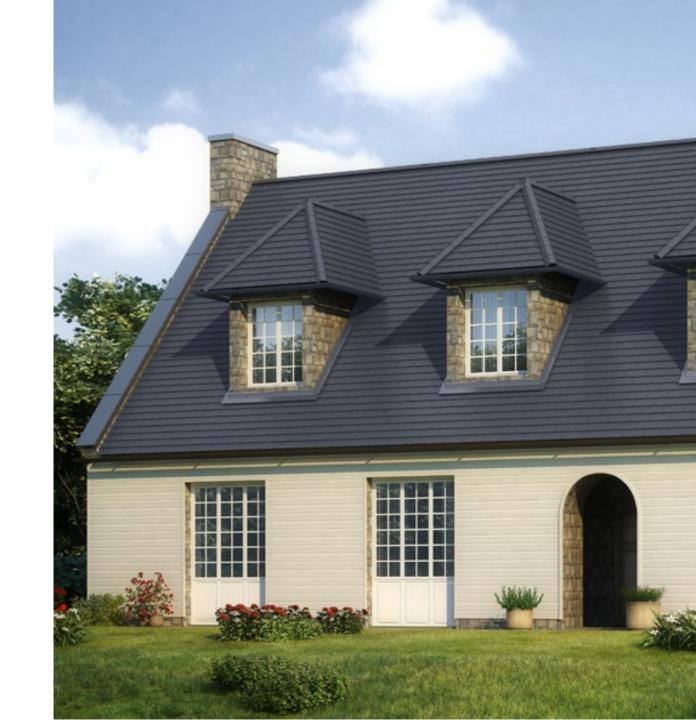

## **DESIGN**

- The Classic collection is the basic line in nine-colour range, both light and dark
- Attractive looking wood texture and matt surface allow for creating incredibly aesthetic and long-lasting facade
- The collection is available for single boards (FS-201) and double boards (FS-202)