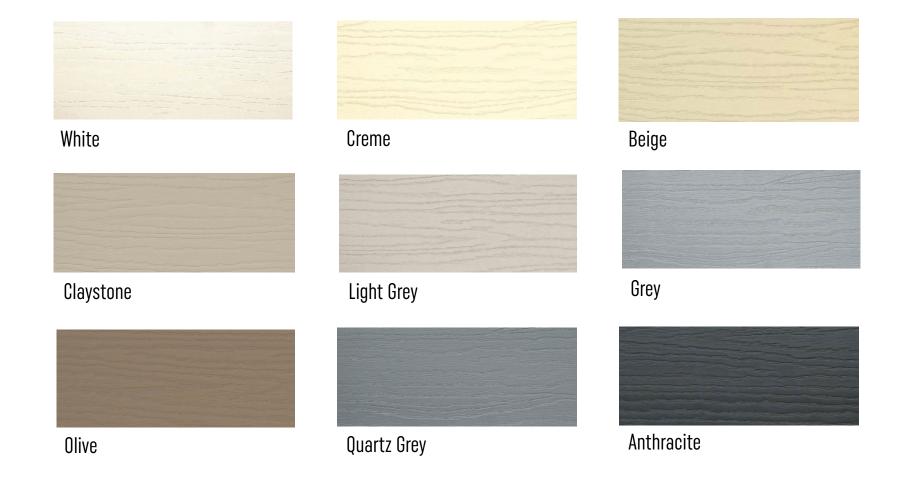

## **DESIGN**

- The Classic collection is the basic line in nine-colour range, both light and dark
- Attractive looking wood texture and matt surface allow for creating incredibly aesthetic and long-lasting facade
- The collection is available for single boards (FS-201) and double boards (FS-202)

# **COLOURS**