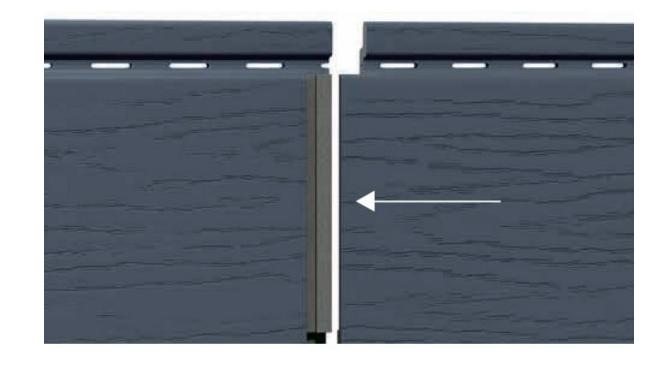

### SYSTEM CONNEX

CONNEX system - is a patented, innovative, connector-free method of butt-joining single boards FS-201 and FS-301, double boards FS-202 and FS-302 and fourfold board FS-304.

- ladding boards come in 2,95 m lengths,
- they have special built-in locks at each end, facilitating much quicker and easier installation,
- no additional connector elements are necessary,
- consequently, the butt-joints made with the CONNEX system are almost invisible on the wall surface.

#### **CONNEX SYSTEM**

#### FS-201

CONNEX system is available for single boards FS-201, FS-301, double boards FS-202, FS-302 and fourfold boards FS-304.

In case of FS-301 the connection is visible on the wall surface, therefore, to obtain desired visual effect, boards connections need to be planned before installation