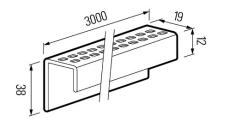

# **CLASSIC**



#### Classic is available on:

- FS-201 Single board, in length 6 m and 2,95 m CONNEX Installation: horizontal
- FS-202 Dubble board, in lenghth 6 m Installation: hirizontal/vertical



## **DESIGN**

- The Classic collection is the basic line in nine-colour range, both light and dark
- Attractive looking wood texture and matt surface allow for creating incredibly aesthetic and long-lasting facade
- The collection is available for single boards (FS-201) and double boards (FS-202)



# **COLOURS**





### TRIMS AND ACCESSORIES









FS – 211 starting trim























## TRIMS AND ACCESSORIES







FS-282 connector (2-part)



FS-261 perforated trim



FS-262 wentilation trim (2-part)









### TRIMS AND ACCESSORIES



### SYSTEM CONNEX

CONNEX system - is a patented, innovative, connector-free method of butt-joining single boards FS-201 and FS-301, double boards FS-202 and FS-302 and fourfold board FS-304.

- ladding boards come in 2,95 m lengths,
- they have special built-in locks at each end, facilitating much quicker and easier installation,
- no additional connector elements are necessary,
- consequently, the butt-joints made with the CONNEX system are almost invisible on the wall surface.





#### **CONNEX SYSTEM**

#### FS-201



CONNEX system is available for single boards FS-201, FS-301, double boards FS-202, FS-302 and fourfold boards FS-304.

In case of FS-301 the