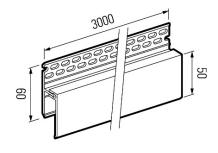

## TRIMS AND ACCESSORIES

FS-282 connector (2-part)

FS-261 perforated trim

FS-262 wentilation trim (2-part)