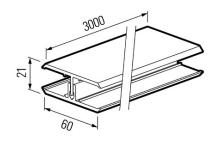

### SYSTEM CONNEX

CONNEX system - is a patented, innovative, connector-free method of butt-joining single boards FS-201 and FS-301, double boards FS-202 and FS-302 and fourfold board FS-304.

- ladding boards come in 2,95 m lengths,
- they have special built-in locks at each end, facilitating much quicker and easier installation,
- no additional connector elements are necessary,
- consequently, the butt-joints made with the CONNEX system are almost invisible on the wall surface.

#### FS-201

CONNEX system is available for single boards FS-201, FS-301, double boards FS-202, FS-302 and fourfold boards FS-304.

In case of FS-301 the connection is visible on the wall surface, therefore, to obtain desired visual effect, boards connections need to be planned before installation