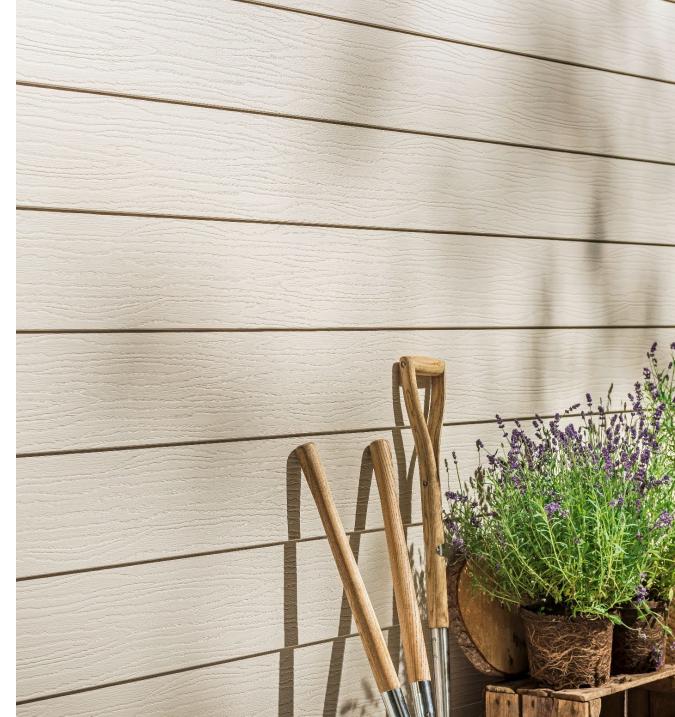

## **DESIGN**

- The Classic collection is the basic line in nine-colour range, both light and dark
- Attractive looking wood texture and matt surface allow for creating incredibly aesthetic and long-lasting facade
- The collection is available for single boards (FS-201) and double boards (FS-202)