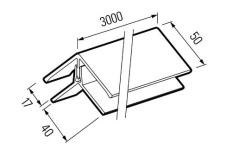

## TRIMS AND ACCESSORIES

FS-282 connector (2-part)

FS-261 perforated trim

FS-262 wentilation trim (2-part)