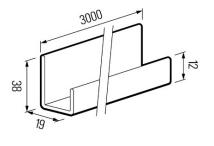

## TRIMS AND ACCESSORIES

FS-282 connector (2-part)

FS-261 perforated trim

FS-262 wentilation trim (2-part)