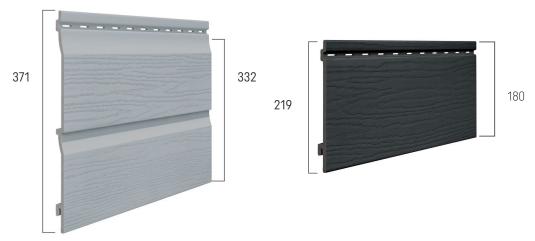

#### Classic is available on:

- FS-201 Single board, in length 6 m and 2,95 m CONNEX Installation: horizontal
- FS-202 Dubble board, in lenghth 6 m Installation: hirizontal/vertical

## **DESIGN**

- The Classic collection is the basic line in nine-colour range, both light and dark
- Attractive looking wood texture and matt surface allow for creating incredibly aesthetic and long-lasting facade
- The collection is available for single boards (FS-201) and double boards (FS-202)