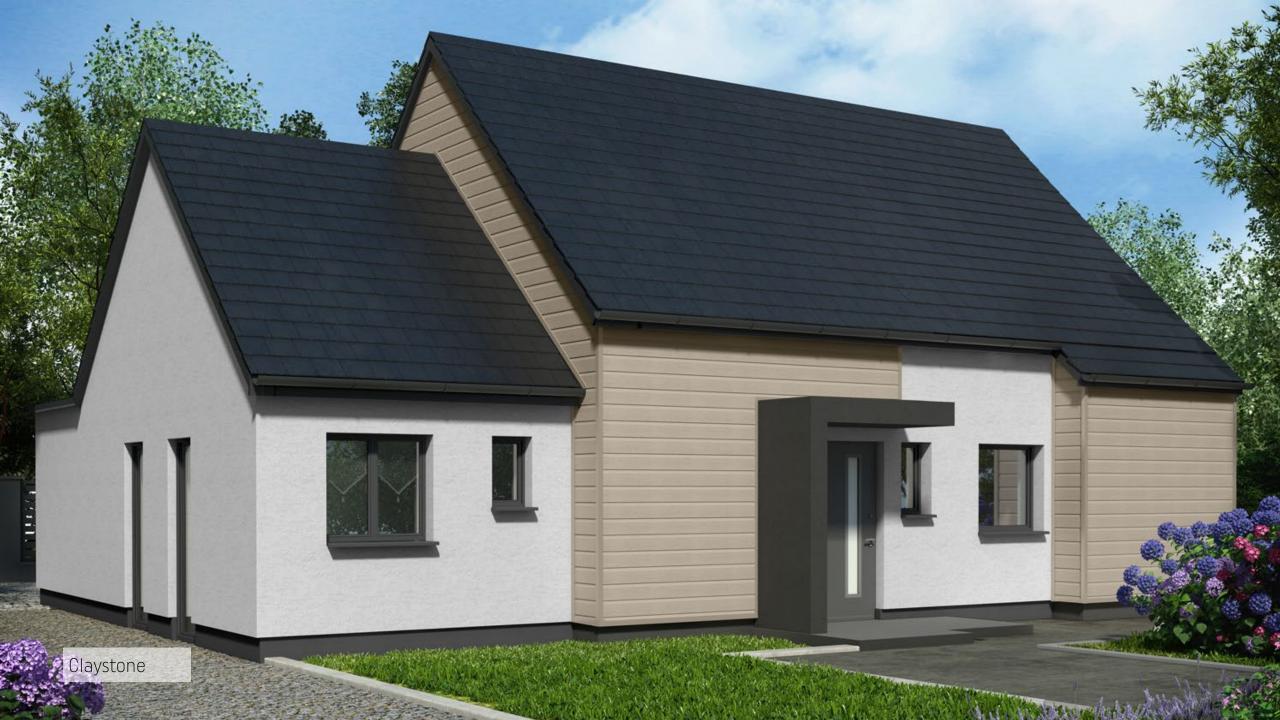

# **CLASSIC**

#### Classic is available on:

- FS-201 Single board, in length 6 m and 2,95 m CONNEX Installation: horizontal
- FS-202 Dubble board, in lenghth 6 m Installation: hirizontal/vertical

## **DESIGN**

- The Classic collection is the basic line in nine-colour range, both light and dark
- Attractive looking wood texture and matt surface allow for creating incredibly aesthetic and long-lasting facade
- The collection is available for single boards (FS-201) and double boards (FS-202)

# **COLOURS**