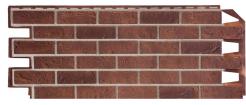

## SOLID BRICK PERFECT BRICKS AND JOINTS

This panel imitates a brick wall by accurately shaded patterns and colors of bricks and joints. The effect is completed by precise finishing.

011 Bristol

012 Dorset

013 Exeter

014 York

015 Coventry

Colors of finishing trims FS-252 and FS-262 are matched to the joint between bricks: DORSET - trims in white color BRISTOL, YORK – trims in light color EXETER, COVENTRY – trims in dark color