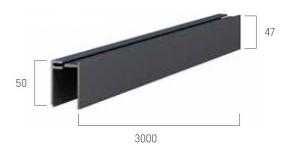

## SYSTEM ELEMENTS

SP.P panel

SB.NZ outer corner

SB.U universal trim

S.LS starting trim

FS.252 finishing trim

FS.262 ventilation trim