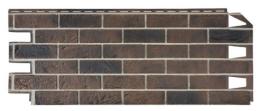

## SOLID BRICK PERFECT BRICKS AND JOINTS

This panel imitates a brick wall by accurately shaded patterns and colors of bricks and joints. The effect is completed by precise finishing.

011 Bristol

012 Dorset

013 Exeter

014 York

015 Coventry

Colors of finishing trims FS-252 and FS-262 are matched to the joint between bricks: DORSET - trims in white color BRISTOL, YORK – trims in light color EXETER, COVENTRY – trims in dark color