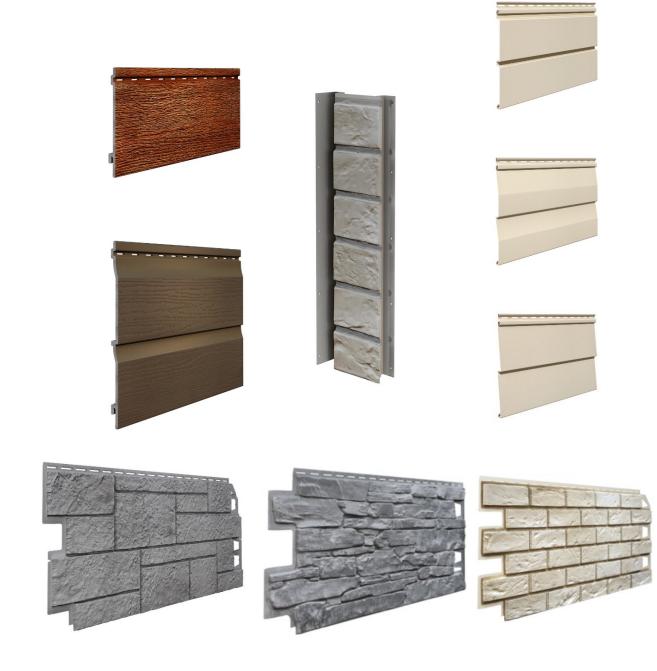

## SYSTEM ELEMENTS

SP.P panel

SB.NZ outer corner

SB.U universal trim

S.LS starting trim

FS.252 finishing trim

FS.262 ventilation trim

## CONNECTING WITH OTHER SYSTEMS

- thanks to the universal strip, SOLID boards can be combined with other facade systems manufactured by VOX
- Solid panels can also be combined with other types of facade materials