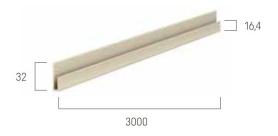

## SYSTEM ELEMENTS

SP.P panel

SB.NZ outer corner

SB.U universal trim

S.LS starting trim

FS.252 finishing trim

FS.262 ventilation trim