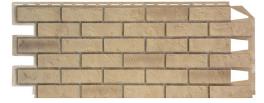

## SOLID BRICK PERFECT BRICKS AND JOINTS

This panel imitates a brick wall by accurately shaded patterns and colors of bricks and joints. The effect is completed by precise finishing.

011 Bristol

012 Dorset

013 Exeter

014 York

015 Coventry

Colors of finishing trims FS-252 and FS-262 are matched to the joint between bricks: DORSET - trims in white color BRISTOL, YORK – trims in light color EXETER, COVENTRY – trims in dark color