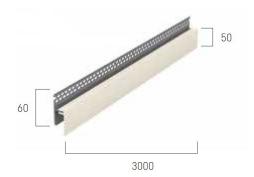

## SYSTEM ELEMENTS

SP.P panel

SB.NZ outer corner

SB.U universal trim

S.LS starting trim

FS.252 finishing trim

FS.262 ventilation trim