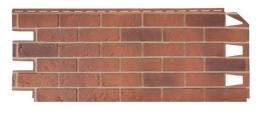

## SOLID BRICK PERFECT BRICKS AND JOINTS

This panel imitates a brick wall by accurately shaded patterns and colors of bricks and joints. The effect is completed by precise finishing.

011 Bristol

012 Dorset

013 Exeter

014 York

015 Coventry

Colors of finishing trims FS-252 and FS-262 are matched to the joint between bricks: DORSET - trims in white color BRISTOL, YORK – trims in light color EXETER, COVENTRY – trims in dark color