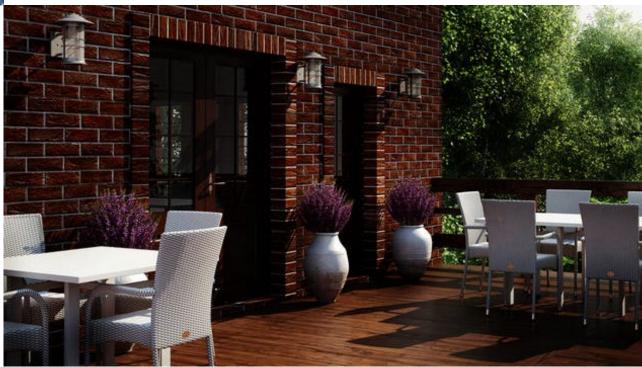

## SOLID BRICK PERFECT BRICKS AND JOINTS

This panel imitates a brick wall by accurately shaded patterns and colors of bricks and joints. The effect is completed by precise finishing.

011 Bristol

012 Dorset

013 Exeter

014 York

015 Coventry

Colors of finishing trims FS-252 and FS-262 are matched to the joint between bricks: DORSET - trims in white color BRISTOL, YORK – trims in light color EXETER, COVENTRY – trims in dark color