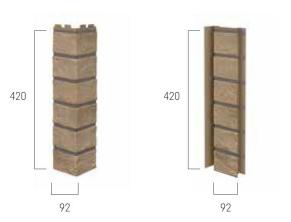

## SYSTEM ELEMENTS

SP.P panel

SB.NZ outer corner

SB.U universal trim

S.LS starting trim

FS.252 finishing trim

FS.262 ventilation trim