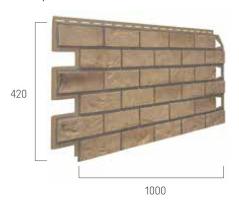

## SYSTEM ELEMENTS

SP.P panel

SB.NZ outer corner

SB.U universal trim

S.LS starting trim

FS.252 finishing trim

FS.262 ventilation trim