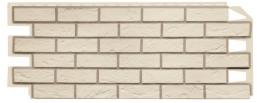

## SOLID BRICK PERFECT BRICKS AND JOINTS

This panel imitates a brick wall by accurately shaded patterns and colors of bricks and joints. The effect is completed by precise finishing.

011 Bristol

012 Dorset

013 Exeter

014 York

015 Coventry

Colors of finishing trims FS-252 and FS-262 are matched to the joint between bricks: DORSET - trims in white color BRISTOL, YORK – trims in light color EXETER, COVENTRY – trims in dark color