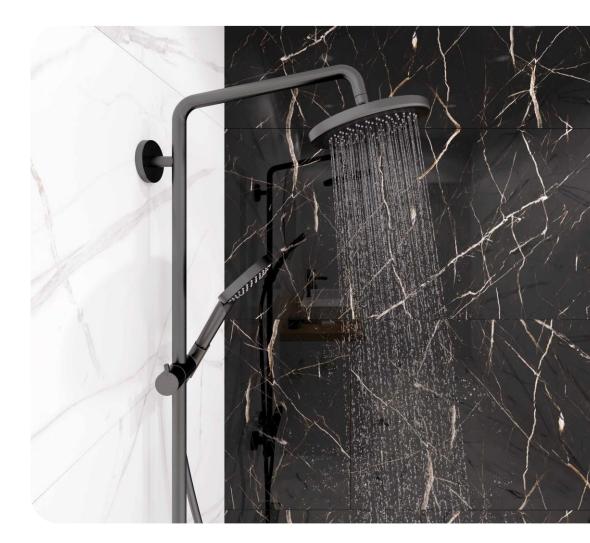

### Matt and gloss patterns

In the offer of SPC panels we can find 10 designs.Five of them are glossy finish. One of the advantages of glossy panels is the fact that they optically enlarge even small rooms - turning them into exclusive and more spacious interiors. The offer is complemented matt patterns which are becoming more and more popular in interior design - no streaks or dirt are visible on them.

#### Decors – new!

Rusty

vilo

Marble Skin

30x60 | 60x120 cm

Dark Stone

30x60 | 60x120 cm

Calacatta Black