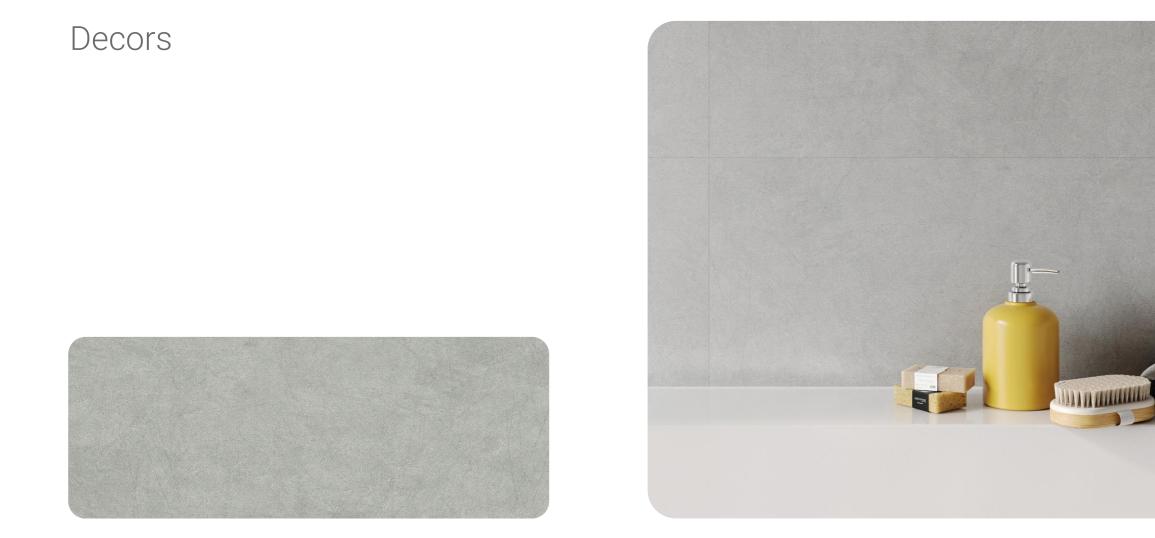

PC panels we can find 10 designs.Five of them are glossy finish. One of the advantages of glossy panels is the fact that they optically enlarge even small rooms - turning them into exclusive and more spacious interiors. The offer is complemented matt patterns which are becoming more and more popular in interior design - no streaks or dirt are visible on them.



## Panel structure

- Protective UV lacquer
- Decorative layer
- SPC composite core



Why SPC wall panels?

- Easy to assemble
- Fast and intuitive
- Self-assembly, without the help of a specialist
- Waterproof product
- Installation with glue and basic tools
- A quick metamorphosis of any interior
- Good price
- No need for grouting









Calacatta Snow







Calacatta White

30x60 | 60x120 cm



Ash Grey

30x60 | 60x120 cm



Concrete Light

vilo

#### Decors – new!



Concrete Dust





#### Decors – new!



Concrete Beige





#### Decors – new!



Rusty

vilo



Marble Skin

30x60 | 60x120 cm



Dark Stone

30x60 | 60x120 cm



Calacatta Black

30x60 | 60x120 cm

#### Decors



Calacatta Snow



Concrete Light



Concrete Dust



Concrete Beige



Rusty



Calacatta White



Ash Grey



Marble Skin



Dark Stone





Calacatta Black

# vilo



# Technical information

## Installation

Installation is intuitive and simple, so that changes to the room can easily be done on your own.

For installation you will need:







#### Installation





\* Installation instructions to include A-05 trim and 45st angle cutting. Will be updated

# vilo

SPC panels transform the interior.



# vilo

SPC panels transform