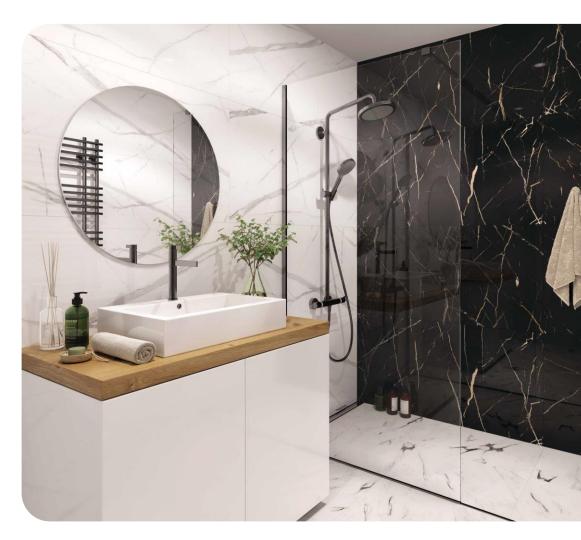

and basic tools
- A quick metamorphosis of any interior
- Good price
- No need for grouting









Calacatta Snow







Calacatta White

30x60 | 60x120 cm



Ash Grey

30x60 | 60x120 cm



Concrete Light

vilo

#### Decors – new!



Concrete Dust





#### Decors – new!



Concrete Beige





#### Decors – new!



Rusty

vilo



Marble Skin

30x60 | 60x120 cm



Dark Stone

30x60 | 60x120 cm



Calacatta Black

30x60 | 60x120 cm

#### Decors



Calacatta Snow



Concrete Light



Concrete Dust



Concrete Beige



Rusty



Calacatta White



Ash Grey



Marble Skin



Dark Stone





Calacatta Black

# vilo



# Technical information

## Installation

Installation is intuitive and simple, so that changes to the room can easily be done on your own.

For installation you will need:







#### Installation





\* Installation instructions to include A-05 trim and 45st angle cutting. Will be updated

# vilo

SPC panels transform the interior.



# vilo

SPC panels transform the interior.