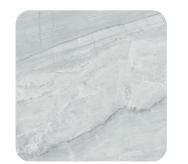

Calacatta Snow

Calacatta White

30x60 | 60x120 cm

Ash Grey

30x60 | 60x120 cm

Concrete Light

vilo

#### Decors

Calacatta Snow

Concrete Light

Concrete Dust

Concrete Beige

Rusty

Calacatta White

Ash Grey