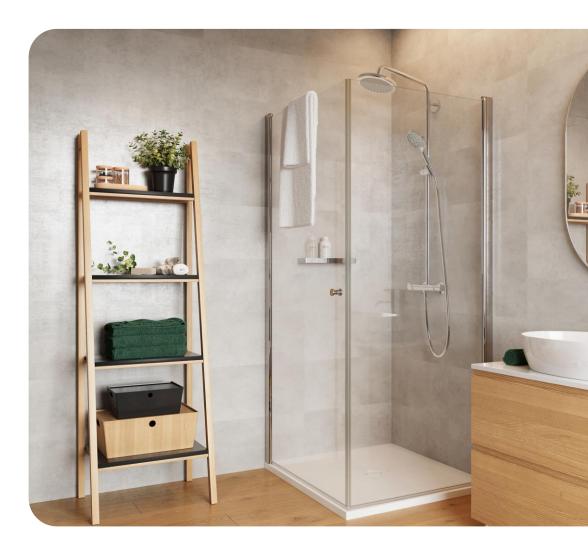

sh. One of the advantages of glossy panels is the fact that they optically enlarge even small rooms - turning them into exclusive and more spacious interiors. The offer is complemented matt patterns which are becoming more and more popular in interior design - no streaks or dirt are visible on them.



## Panel structure

- Protective UV lacquer
- Decorative layer
- SPC composite core



Why SPC wall panels?

- Easy to assemble
- Fast and intuitive
- Self-assembly, without the help of a specialist
- Waterproof product
- Installation with glue and basic tools
- A quick metamorphosis of any interior
- Good price
- No need for grouting









Calacatta Snow







Calacatta White

30x60 | 60x120 cm



Ash Grey

30x60 | 60x120 cm



Concrete Light

vilo

#### Decors – new!



Concrete Dust





#### Decors – new!



Concrete Beige





#### Decors – new!



Rusty

vilo



Marble Skin

30x60 | 60x120 cm



Dark Stone

30x60 | 60x120 cm



Calacatta Black

30x60 | 60x120 cm

#### Decors



Calacatta Snow



Concrete Light



Concrete Dust



Concrete Beige



Rusty



Calacatta White



Ash Grey



Marble Skin



Dark Stone





Calacatta Black

# vilo



# Technical information

## Installation

Installation is intuitive and simple, so that changes to the room can easily be done on your own.

For installation you will need:







#### Installation





\* Installation instructions to include A-05 trim and 45st angle cutting. Will be updated

# vilo

SPC panels transform the interior.



# vilo

SPC panels transform the interior.