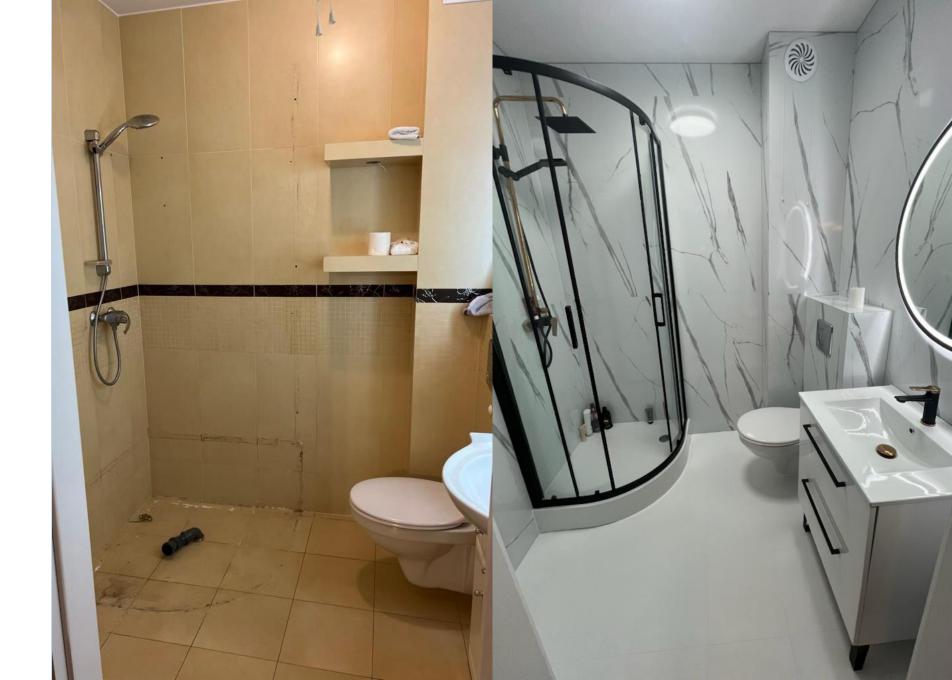

# SPC wall panels

A quick metamorphosis of the walls has never been so easy. Thanks to SPC wall panels, we can refresh any interior in an easy and quick way. Our attractive designs allow each interior to acquire a new and unique character. Due to the intuitive installation, SPC wall panels are a guarantee of a quick change in the room, while saving time and money.

## Technology

SPC wall panels are manufactured in the SPC (Stone

Polymer Composite) technology, and their

connection is tongue-and-groove, thanks to which:

- they are waterproof, so they can be used in rooms with high humidity, such as bathrooms or kitchens;
- they do not require grouting, and combining them gives a subtle effect. They are an interesting alternative to tiles;
- the installation is intuitive and simple, so you can enjoy the results immediately after finishing the work;

# vilo

SPC panels transform the interior.