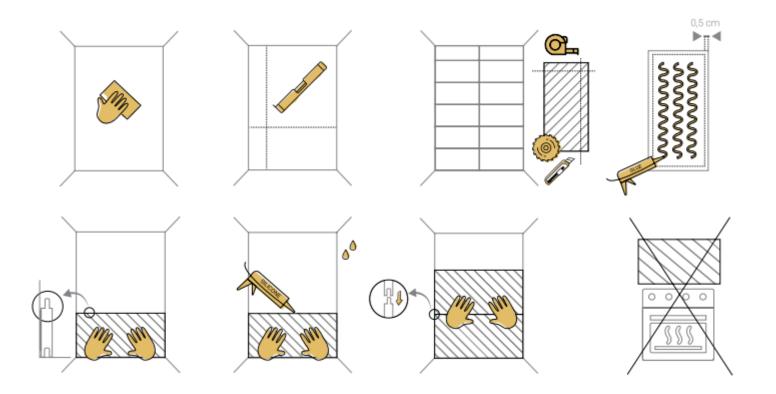

## Installation

Installation is intuitive and simple, so that changes to the room can easily be done on your own.

For installation you will need:

#### Installation

\* Installation instructions to include A-05 trim and 45st angle cutting. Will be updated