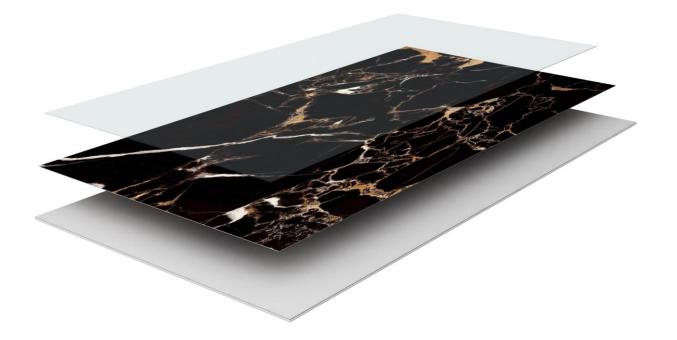

## Panel structure

- Protective UV lacquer
- Decorative layer
- SPC composite core

Why SPC wall panels?

- Easy to assemble
- Fast and intuitive
- Self-assembly, without the help of a specialist
- Waterproof product
- Installation with glue and basic tools
- A quick metamorphosis of any interior
- Good price
- No need for grouting