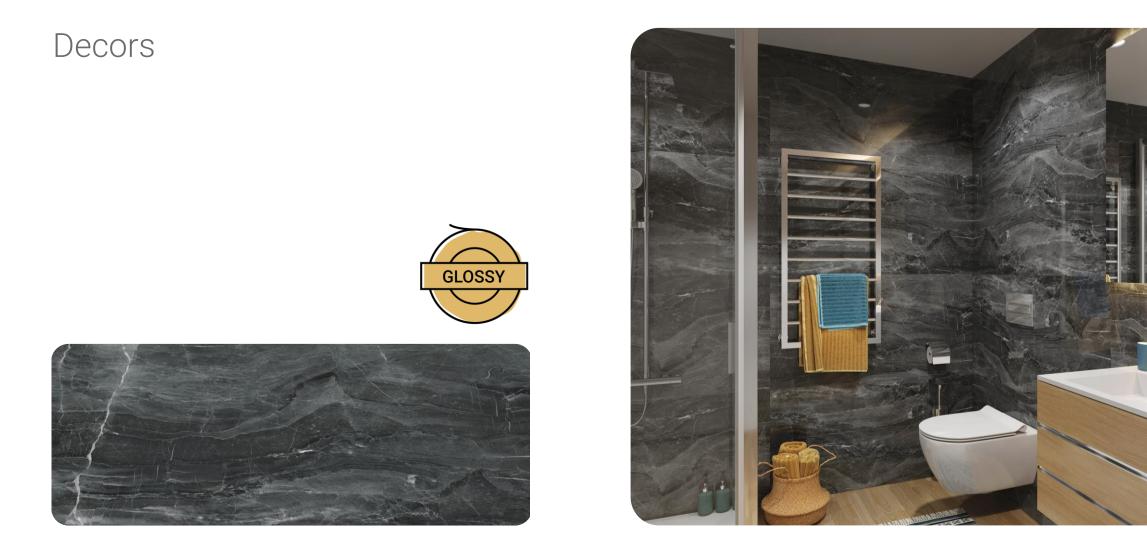

### Matt and gloss patterns

In the offer of SPC panels we can find 10 designs.Five of them are glossy finish. One of the advantages of glossy panels is the fact that they optically enlarge even small rooms - turning them into exclusive and more spacious interiors. The offer is complemented matt patterns which are becoming more and more popular in interior design - no streaks or dirt are visible on them.

#### Decors – new!

Rusty

vilo

Marble Skin

30x60 | 60x120 cm

Dark Stone

30x60 | 60x120 cm

Calacatta Black

30x60 | 60x120 cm