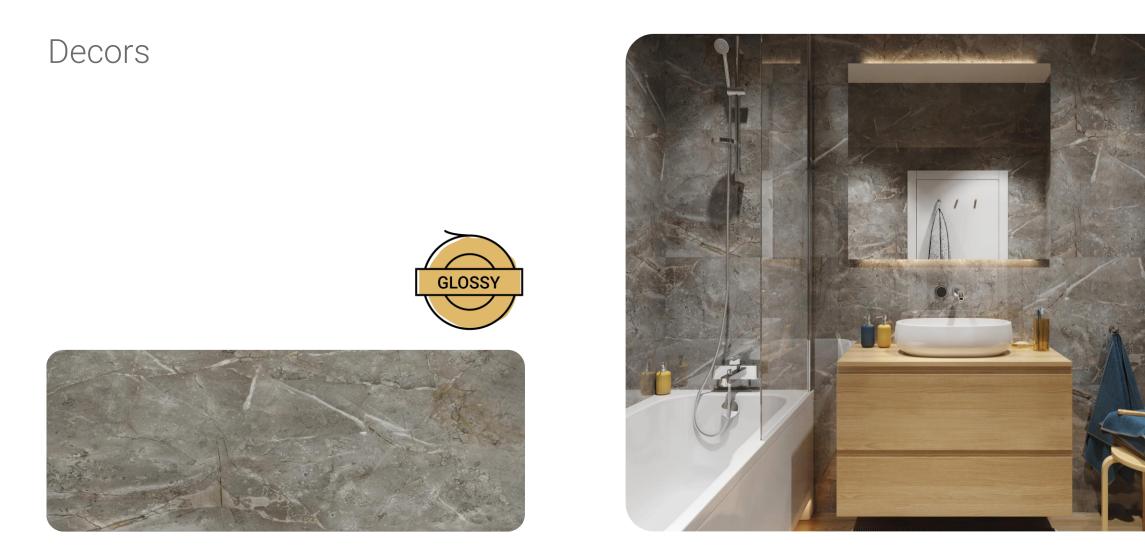

### Matt and gloss patterns

In the offer of SPC panels we can find 10 designs.Five of them are glossy finish. One of the advantages of glossy panels is the fact that they optically enlarge even small rooms - turning them into exclusive and more spacious interiors. The offer is complemented matt patterns which are becoming more and more popular in interior design - no streaks or dirt are visible on them.