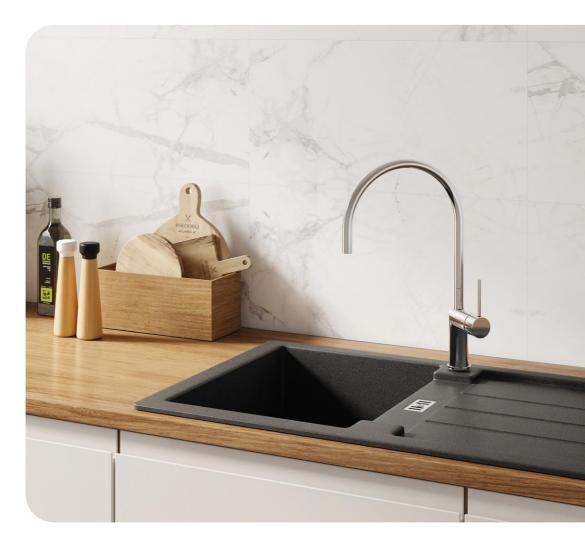

## Technology

SPC wall panels are manufactured in the SPC (Stone

Polymer Composite) technology, and their

connection is tongue-and-groove, thanks to which:

- they are waterproof, so they can be used in rooms with high humidity, such as bathrooms or kitchens;
- they do not require grouting, and combining them gives a subtle effect. They are an interesting alternative to tiles;
- the installation is intuitive and simple, so you can enjoy the results immediately after finishing the work;

### Matt and gloss patterns

In the offer of SPC panels we can find 10 designs.Five of them are glossy finish. One of the advantages of glossy panels is the fact that they optically enlarge even small rooms - turning them into exclusive and more spacious interiors. The offer is complemented matt patterns which are becoming more and more popular in interior design - no streaks or dirt are visible on them.