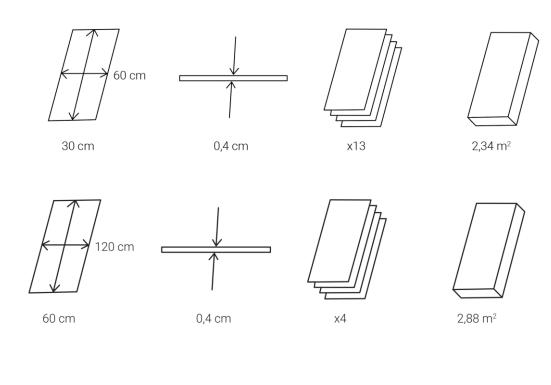

- 10 attractive patterns
- 5 matt & 5 glossy decors
- 2 formats: 30x60 i 60x120cm
- 5 years warranty

30x60 | 60x120 cm