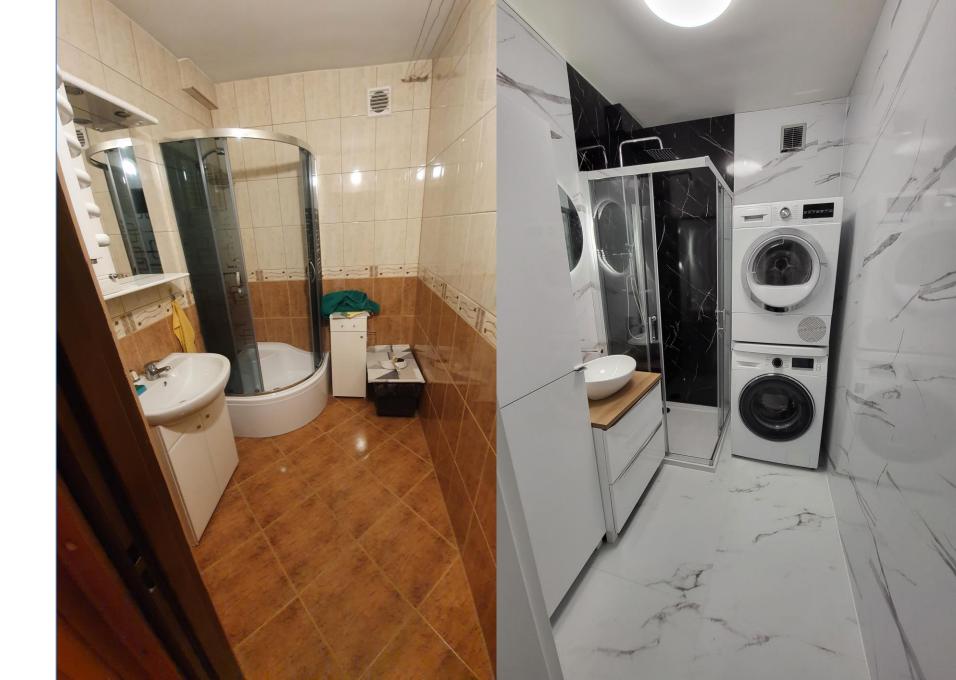

Ash Grey

30x60 | 60x120 cm



Concrete Light

vilo

#### Decors – new!



Concrete Dust





#### Decors – new!



Concrete Beige





#### Decors – new!



Rusty

vilo



Marble Skin

30x60 | 60x120 cm



Dark Stone

30x60 | 60x120 cm



Calacatta Black

30x60 | 60x120 cm

#### Decors



Calacatta Snow



Concrete Light



Concrete Dust



Concrete Beige



Rusty



Calacatta White



Ash Grey



Marble Skin



Dark Stone





Calacatta Black

# vilo



# Technical information

## Installation

Installation is intuitive and simple, so that changes to the room can easily be done on your own.

For installation you will need:







#### Installation





\* Installation instructions to include A-05 trim and 45st angle cutting. Will be updated

# vilo

SPC panels transform the interior.



# vilo

SPC panels transform the interior.