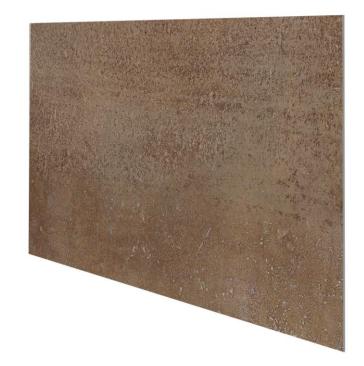

#### Decors – new!

Rusty

vilo

Marble Skin

30x60 | 60x120 cm

Dark Stone

30x60 | 60x120 cm

Calacatta Black