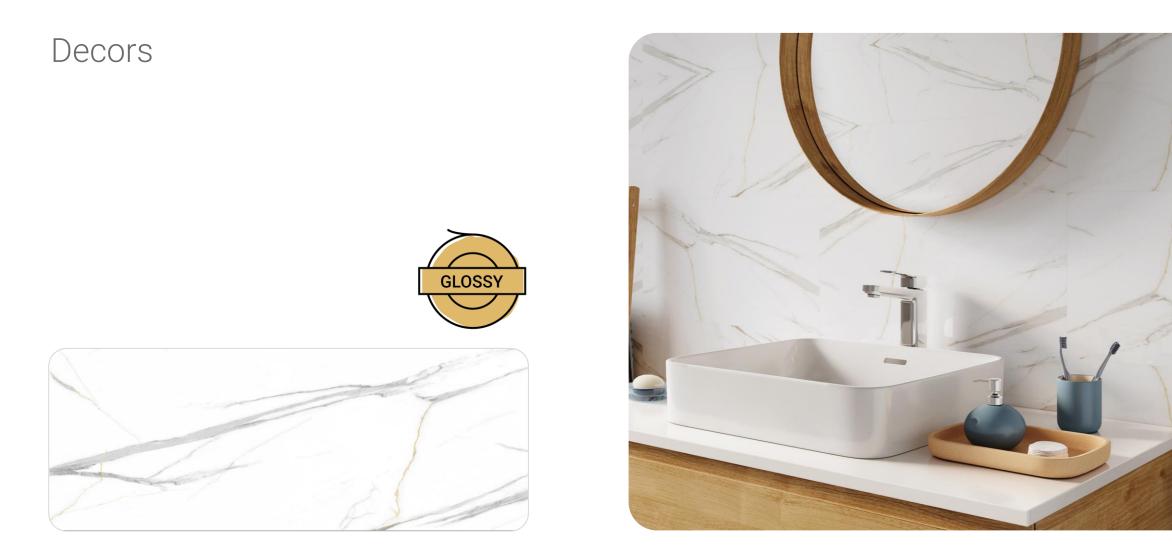

### Matt and gloss patterns

In the offer of SPC panels we can find 10 designs.Five of them are glossy finish. One of the advantages of glossy panels is the fact that they optically enlarge even small rooms - turning them into exclusive and more spacious interiors. The offer is complemented matt patterns which are becoming more and more popular in interior design - no streaks or dirt are visible on them.