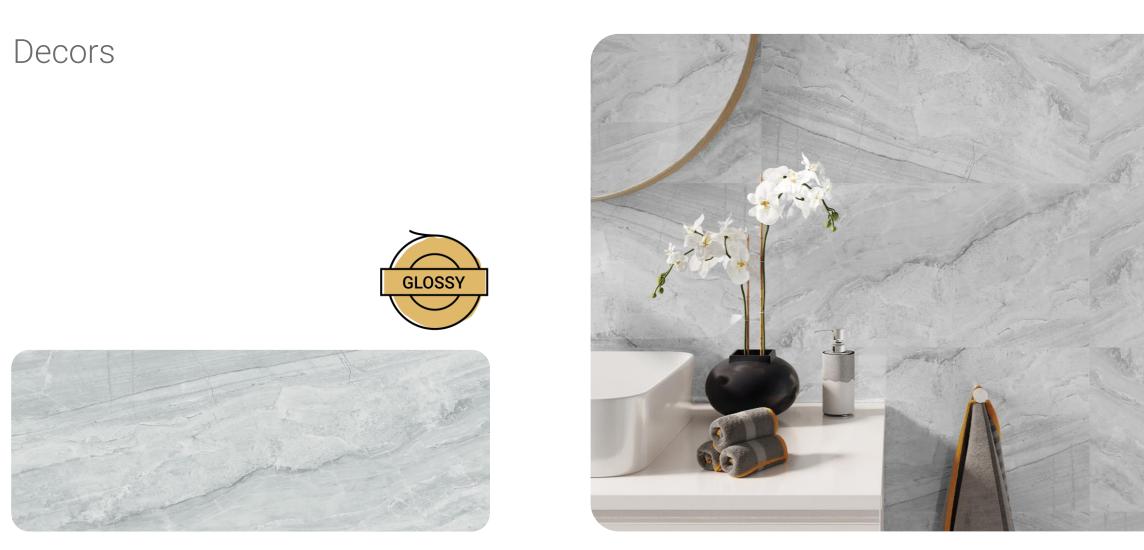

### Matt and gloss patterns

In the offer of SPC panels we can find 10 designs.Five of them are glossy finish. One of the advantages of glossy panels is the fact that they optically enlarge even small rooms - turning them into exclusive and more spacious interiors. The offer is complemented matt patterns which are becoming more and more popular in interior design - no streaks or dirt are visible on them.

Calacatta Snow

Calacatta White

30x60 | 60x120 cm

Ash Grey

30x60 | 60x120 cm

Concrete Light

vilo