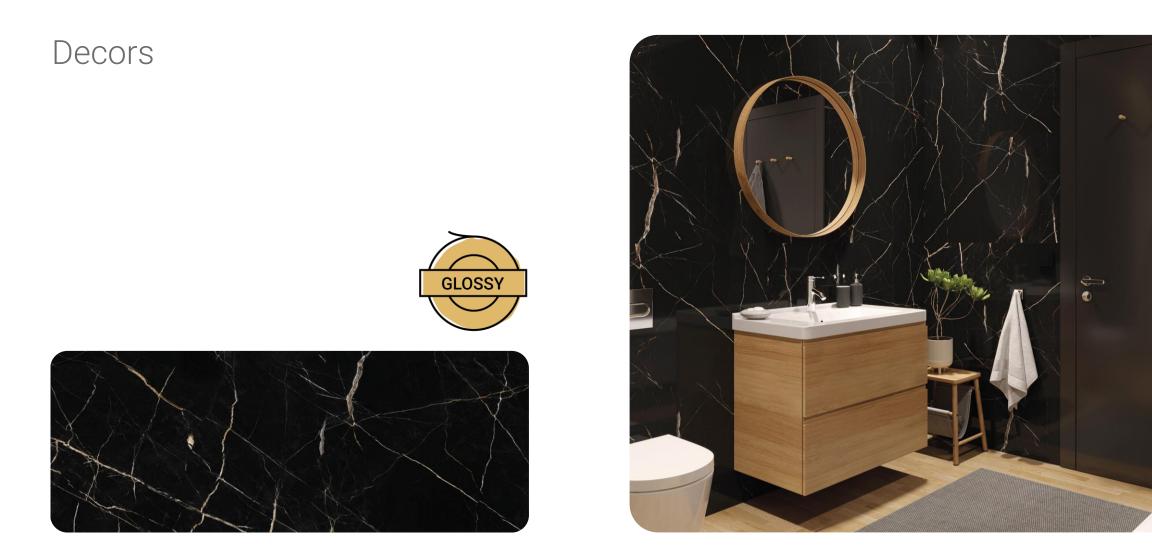

### Matt and gloss patterns

In the offer of SPC panels we can find 10 designs.Five of them are glossy finish. One of the advantages of glossy panels is the fact that they optically enlarge even small rooms - turning them into exclusive and more spacious interiors. The offer is complemented matt patterns which are becoming more and more popular in interior design - no streaks or dirt are visible on them.

#### Decors – new!

Rusty

vilo

Marble Skin

30x60 | 60x120 cm

Dark Stone

30x60 | 60x120 cm

Calacatta Black

30x60 | 60x120 cm