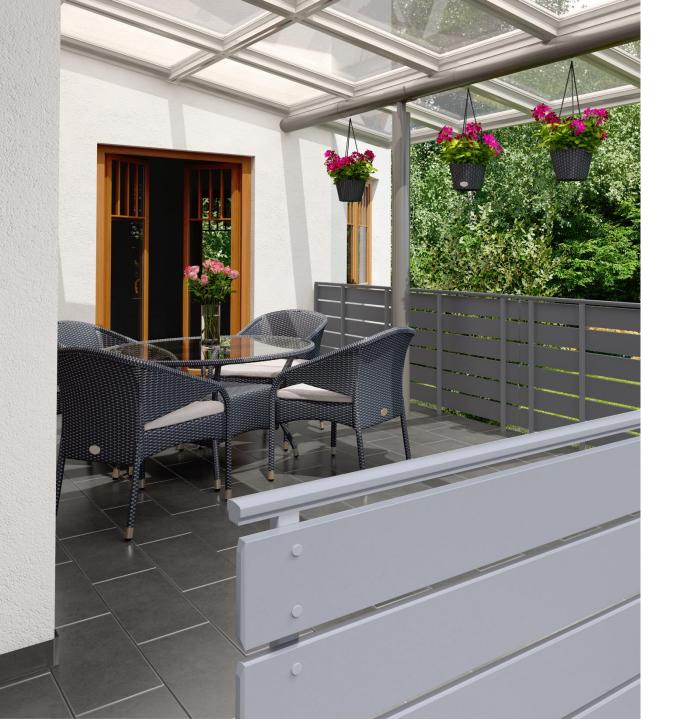

### Balcony profiles

The best quality on the market. Product for new buildings and buildings requiring renovation. Also used for fences. Vertical and horizontal installation is possible.

Compared to other materials, it has a very affordable price. Easy to clean, weather resistant and maintenance free.

## **ADVANTAGES**

- proven system, popular for several decades
- easy installation
- resistant to moisture and corrosion
- horizontal and vertical installation possible
- other possible use as cladding or as a fencing system