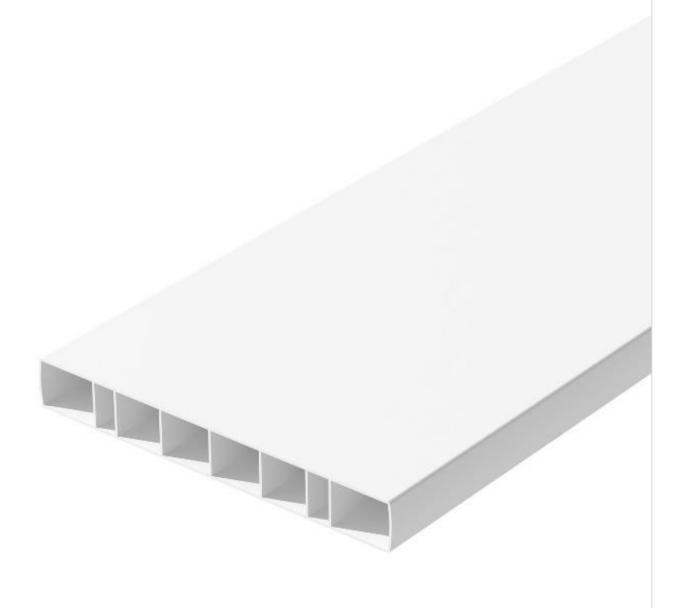

# Balcony profile

- width 15 cm
- length 3 m
- width 18 mm
- pieces per package: 2 pieces.
- m in a package: 6 m