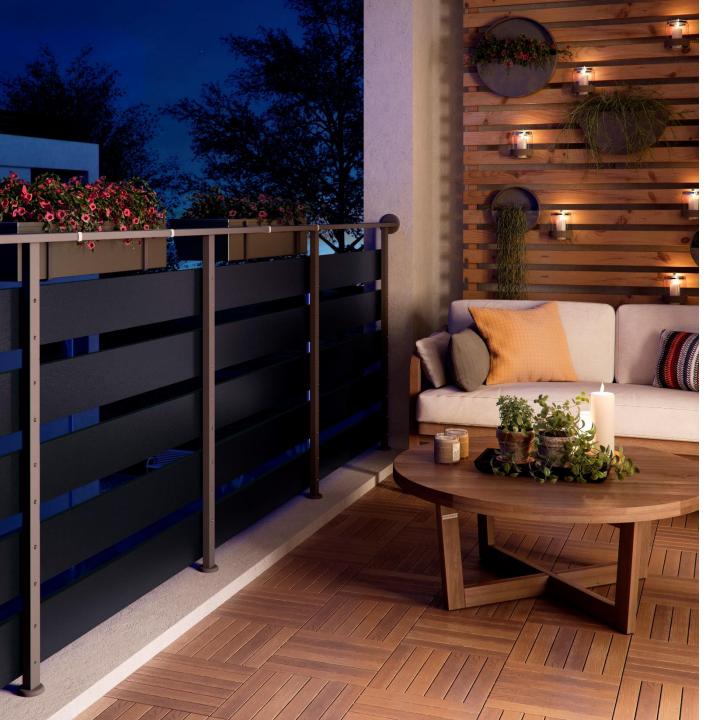

### Balcony profiles

The best quality on the market. Product for new buildings and buildings requiring renovation. Also used for fences. Vertical and horizontal installation is possible.

Compared to other materials, it has a very affordable price. Easy to clean, weather resistant and maintenance free.

## **ADVANTAGES**

- proven system, popular for several decades
- easy installation
- resistant to moisture and corrosion
- horizontal and vertical installation possible
- other possible use as cladding or as a fencing system