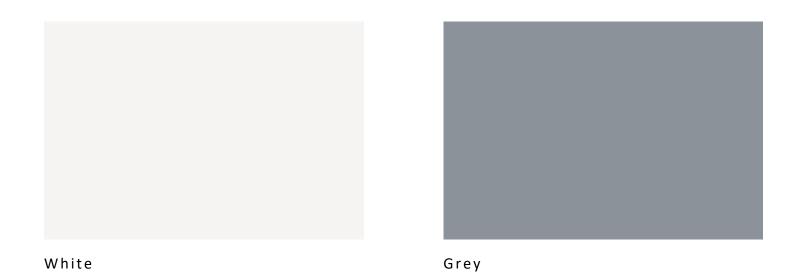

### Nylon screws

with galvanized steel thread M6 Available in colours: White, Grey, Black and Brown