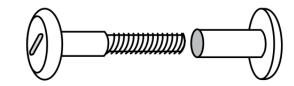

### Nylon screws

with galvanized steel thread M6 Available in colours: White, Grey, Black and Brown