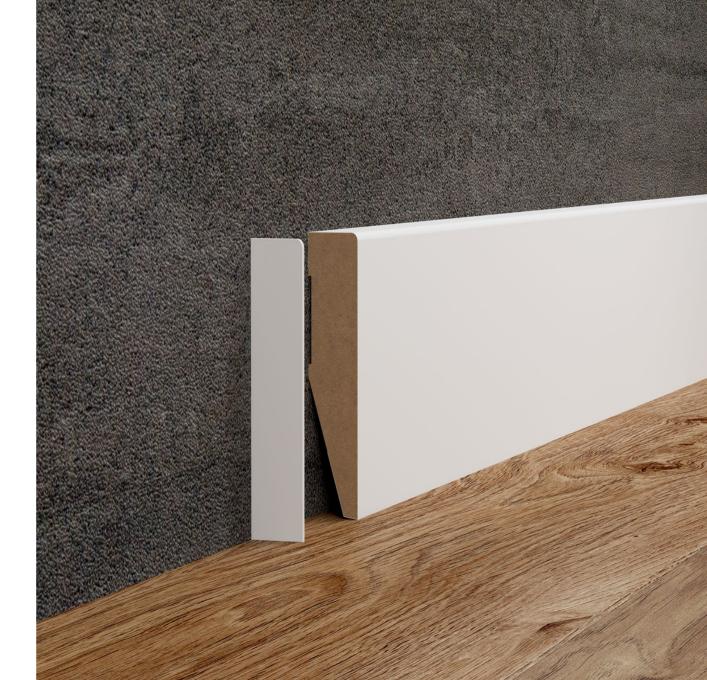

# EVERA ACCESSORIES SELF ADHESIVE END CAPS

- To finish the skirting board self adhesive end caps are used
- End caps are perfectly matched to height, shape and colour of each model
- End caps are sold in sets: