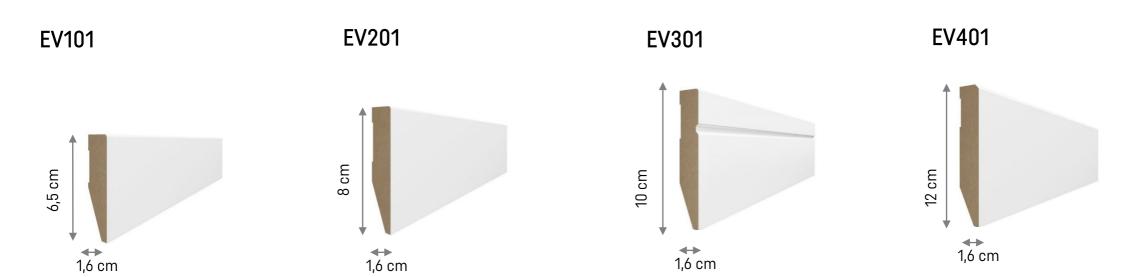

# EVERA. THE CHOICE IS YOURS

- Evera collection includes 12 shapes. Classic beauty or simply modern – everyone will find something that will satisfy their tastes.
- One of white shapes (EV101) is available also in 5 shades of grey.
- MDF product, Evera looks great thanks to a perfectly smooth surface.
- Evera is glued directly to the wall. Installation is fast and needs no professional tools.
- All Evera skirting boards are 2,4 m long

#### **EVERA WHITE MODELS**

Skirting boards' length: 240 cm

### **EVERA WHITE MODELS**