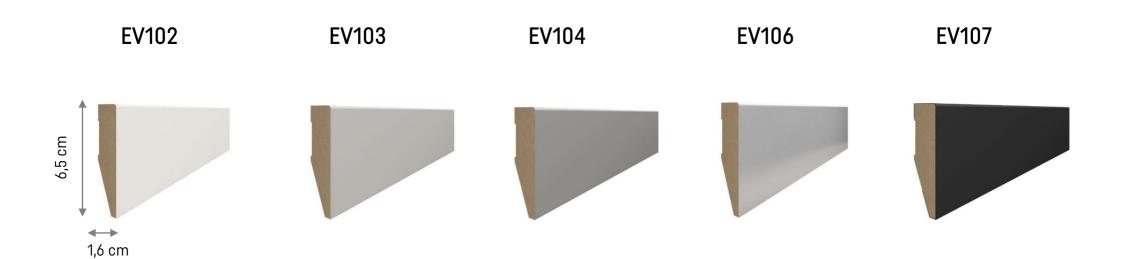

### **EVERA GREY MODELS**

# EVERA ACCESSORIES UNIVERSAL BLOCK

- Universal block is an MDF accessory used as an internal/external corner or as a fininshing element of a skirting board (instead of an end cap)
- Available colours: white and in shades of grey matching the skirting boards EV102, EV103, EV104, EV106, EV107
- Height of a block may be adjusted by cutting it.
- Block is glued to the MDF skirting board