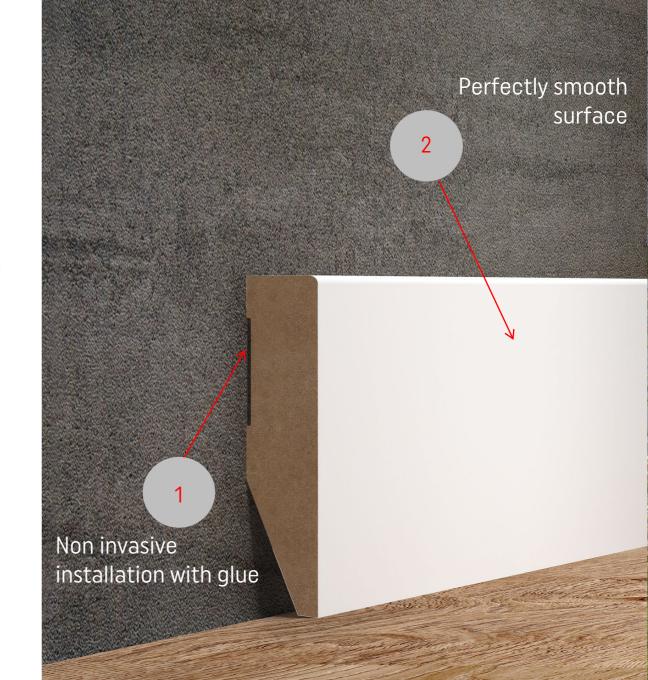

# EVERA. THE CHOICE IS YOURS

- Evera collection includes 12 shapes. Classic beauty or simply modern – everyone will find something that will satisfy their tastes.
- One of white shapes (EV101) is available also in 5 shades of grey.
- MDF product, Evera looks great thanks to a perfectly smooth surface.
- Evera is glued directly to the wall. Installation is fast and needs no professional tools.
- All Evera skirting boards are 2,4 m long

### **EVERA WHITE MODELS**

#### **EVERA - KEY FEATURES**

DESIGN

NON INVASIVE INSTALLATION

GLUED TO THE WALL

ACCESSORIES