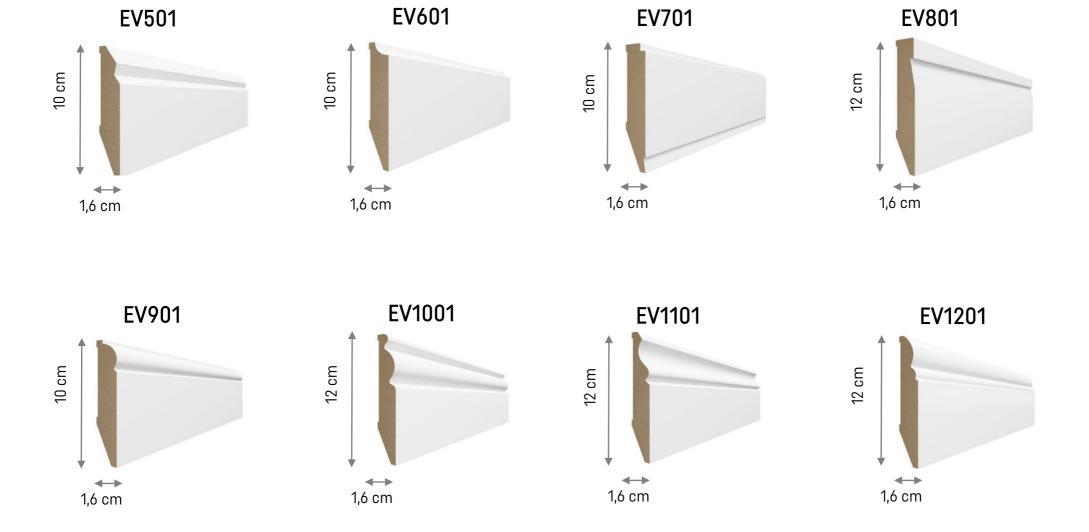

# EVERA. THE CHOICE IS YOURS

- Evera collection includes 12 shapes. Classic beauty or simply modern – everyone will find something that will satisfy their tastes.
- One of white shapes (EV101) is available also in 5 shades of grey.
- MDF product, Evera looks great thanks to a perfectly smooth surface.
- Evera is glued directly to the wall. Installation is fast and needs no professional tools.
- All Evera skirting boards are 2,4 m long

#### **EVERA WHITE MODELS**

Skirting boards' length: 240 cm

### **EVERA WHITE MODELS**