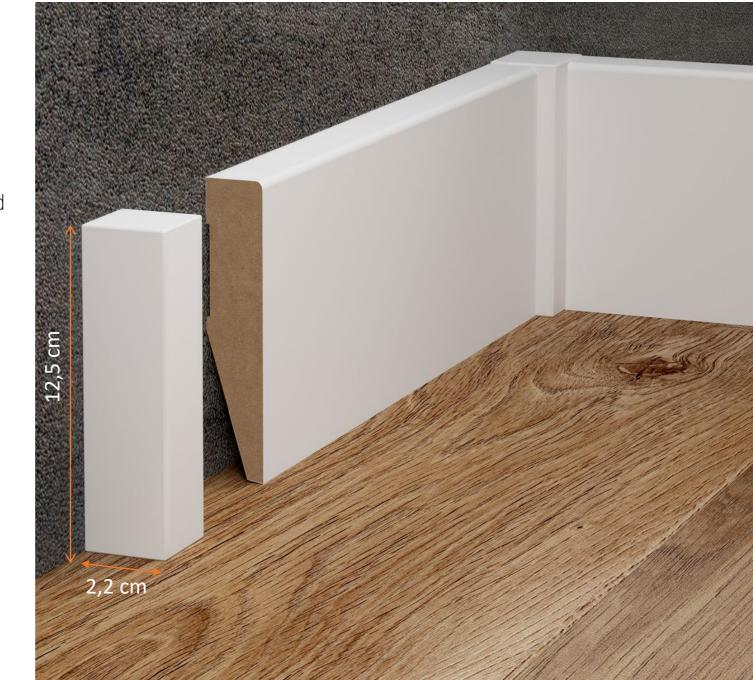

# EVERA ACCESSORIES UNIVERSAL BLOCK

- Universal block is an MDF accessory used as an internal/external corner or as a fininshing element of a skirting board (instead of an end cap)
- Available colours: white and in shades of grey matching the skirting boards EV102, EV103, EV104, EV106, EV107
- Height of a block may be adjusted by cutting it.
- Block is glued to the MDF skirting board