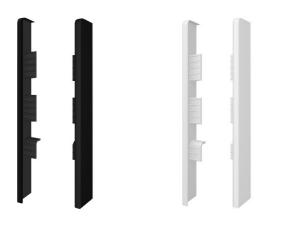

### FINISHING ACCESSORIES (END CAPS) - NEW

All Espumo skirting boards may be finished with end caps that match each shape and colour of the skirting boards.

End caps are sold in sets .

(1 set = 2 pcs: 1 left and 1 right end cap).