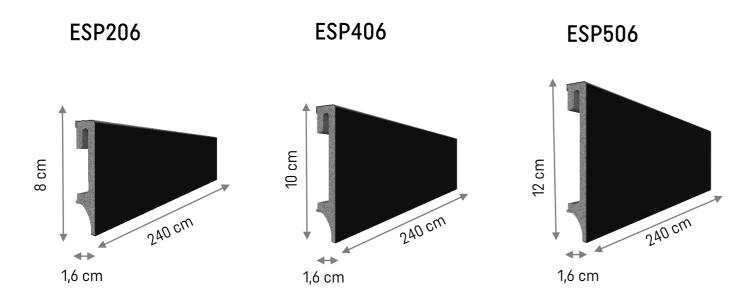

ESP 202, ESP 203, ESP 205

- NEW: 3 black skirting boards:
  - ESP 206, ESP 406, ESP 506
- All Espumo skirting boards can be finished with plastic end caps that match each shape and colour (only if electrical cables are not hidden inside).

#### **BLACK ESPUMO SKIRTING BOARDS - NEW**

Length: 240 cm