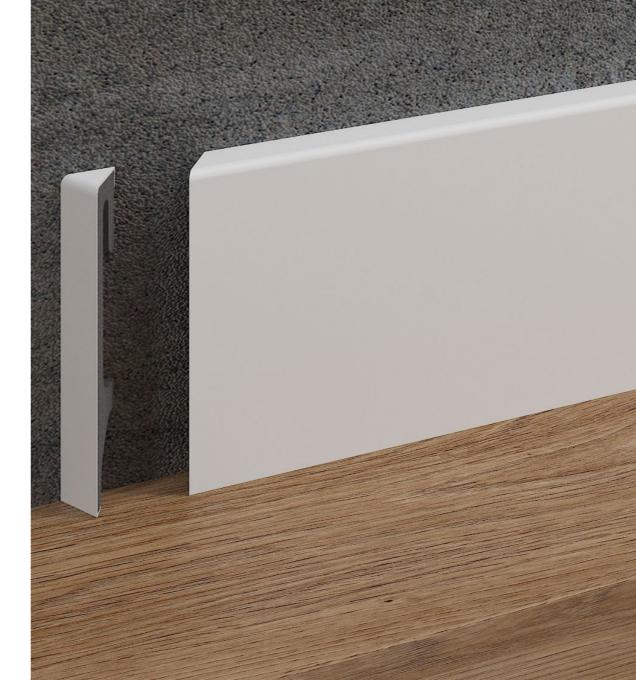

### FINISHING ACCESSORIES (END CAPS) - NEW

All Espumo skirting boards may be finished with end caps that match each shape and colour of the skirting boards.

End caps are sold in sets .

(1 set = 2 pcs: 1 left and 1 right end cap).

 It is possible to hide electrical wires in Espumo. Then one must not finish the strips with plastic end caps, but with a piece cut out of a skirting board.

RESISTANT

TO IMPACT

RESISTANT TO WATER

MATCHING ACCESSORIES