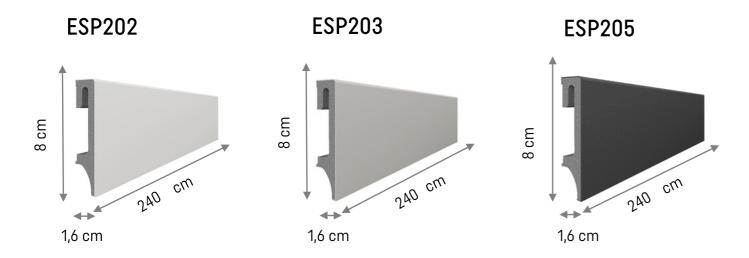

ESP 202, ESP 203, ESP 205

- NEW: 3 black skirting boards:
  - ESP 206, ESP 406, ESP 506
- All Espumo skirting boards can be finished with plastic end caps that match each shape and colour (only if electrical cables are not hidden inside).

#### **GREY SHADES OF ESPUMO SKIRTING BOARDS**

Length: 240 cm