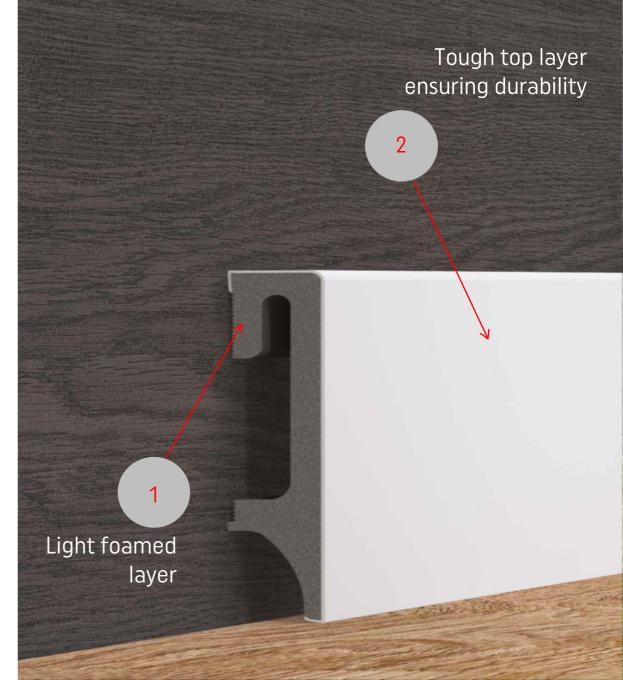

## ESPUMO. DIFFERENT FROM OTHERS

- Espumo skirting boards' collection is produced in Poland, in Kerracore technology developed in VOX labs.
- To produce Espumo skirting boards a special type of polymer material enriched with mineral additives is used.
- Espumo consist of a light, foamed layer inside and tough top layer that makes them durable and waterproof.
- Espumo are environment friendly recyclates constitute 80% of the product.