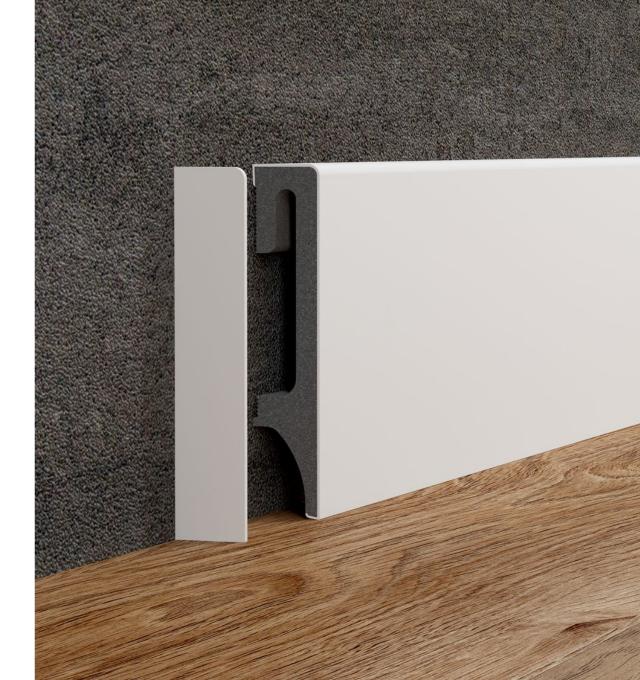

 It is possible to hide electrical wires in Espumo. Then one must not finish the strips with plastic end caps, but with a piece cut out of a skirting board.

RESISTANT

TO IMPACT

RESISTANT TO WATER

MATCHING ACCESSORIES

GLUED TO THE WALL