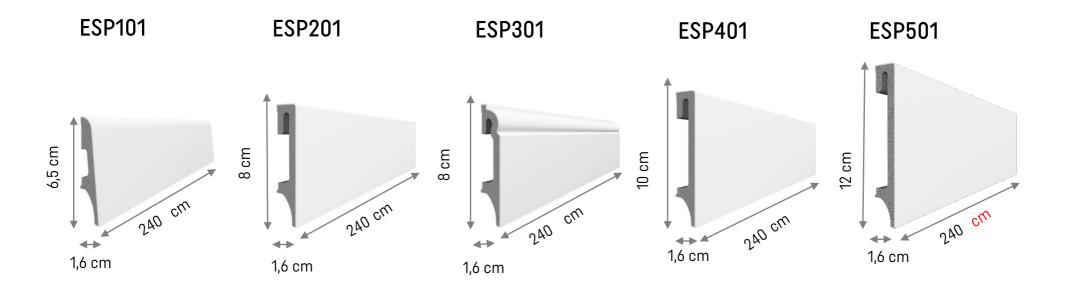

# ESPUMO. DIFFERENT FROM OTHERS

- Espumo collection includes 11 models of skirting boards:
- 5 white skirting boards :
  ESP 101, ESP 201, ESP 301, ESP 401, ESP 501 NEW
- 3 skirting boards in the shades of grey:

#### WHITE ESPUMO SKIRTING BOARDS

Length: 240 cm