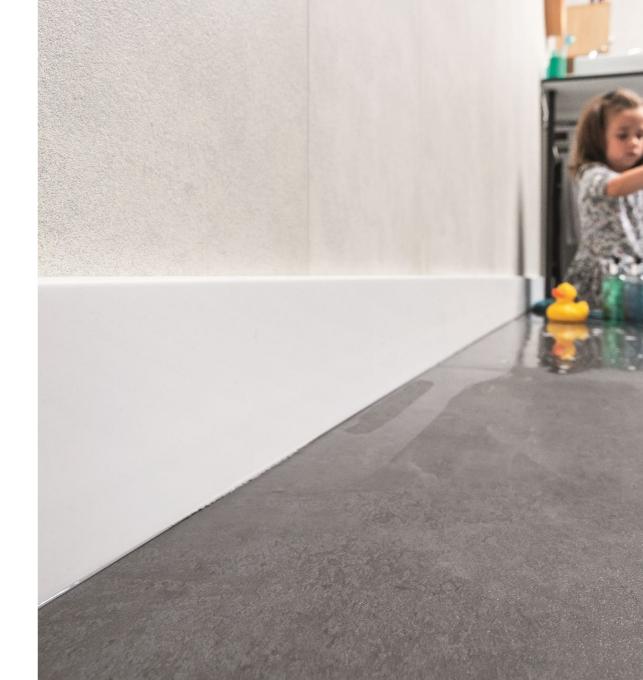

### ESPUMO. DIFFERENT FROM OTHERS

- Material of which Espumo is produced does not allow the skirting boards to absorb any water, which prevents them from distortion..
- Espumo skirting boards do not absorb humidity neither from the air nor from huimidity emitted by walls or floor. For this reason this collection is perfect to be used in new apartments in which walls emit humidity for some time after they are comissioned for use.