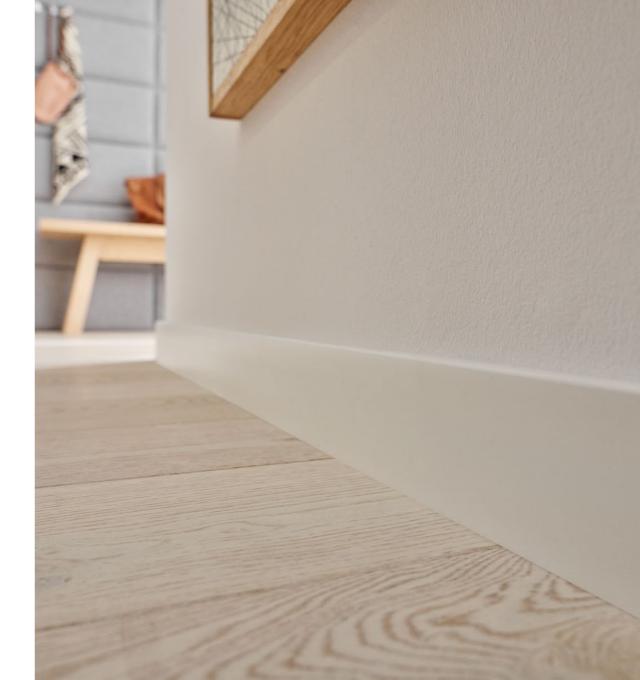

### ESPUMO. DIFFERENT FROM OTHERS

- Material of which Espumo is produced does not allow the skirting boards to absorb any water, which prevents them from distortion..
- Espumo skirting boards do not absorb humidity neither from the air nor from huimidity emitted by walls or floor. For this reason this collection is perfect to be used in new apartments in which walls emit humidity for some time after they are comissioned for use.